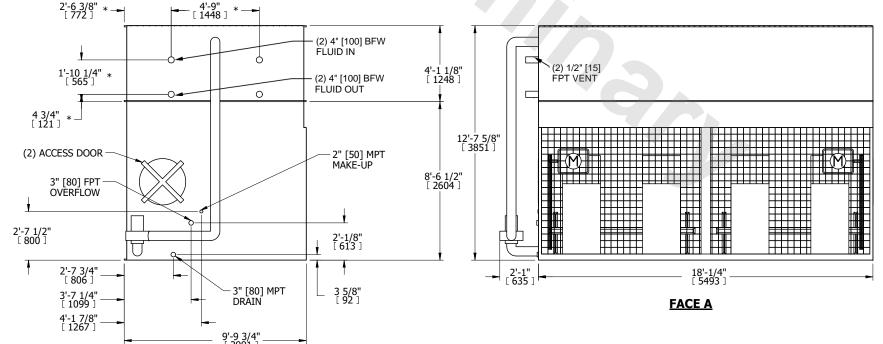

## NOTES:

**SHIPPING** 

WEIGHT

- 1. (M)- FAN MOTOR LOCATION
- 2. HÉAVIEST SECTION IS COIL SECTION
- 3. MPT DENOTES MALE PIPE THREAD FPT DENOTES FEMALE PIPE THREAD BFW DENOTES BEVELED FOR WELDING GVD DENOTES GROOVED FLG DENOTES FLANGE
- PE DENOTES PLAIN END
  4. +UNIT WEIGHT DOES NOT INCLUDE
  ACCESSORIES (SEE ACCESSORY DRAWINGS)
- 5. 3/4" [19mm] DIA. MOUNTING HOLES. REFER TO RECOMMENDED STEEL SUPPORT DRAWING
- 6. DIMENSIONS LISTED AS FOLLOWS: ENGLISH FT IN [METRIC] [mm]
- 7. \* APPROXIMATE DIMENSIONS DO NOT USE FOR PRE-FABRICATION OF CONNECTING PIPING

**FACE B** 

21950 lbs+ [9960] kg+

OPERATING

WEIGHT

8. MAKE-UP WATER PRESSURE 20 psi [137 kPa] MIN, 50 psi [344 kPa] MAX