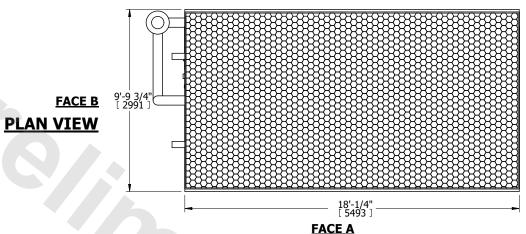

## NOTES:

**SHIPPING** 

WEIGHT

- 1. (M)- FAN MOTOR LOCATION
- 2. HÉAVIEST SECTION IS COIL SECTION
- 3. MPT DENOTES MALE PIPE THREAD FPT DENOTES FEMALE PIPE THREAD BFW DENOTES BEVELED FOR WELDING GVD DENOTES GROOVED FLG DENOTES FLANGE
- PE DENOTES PLAIN END
  4. +UNIT WEIGHT DOES NOT INCLUDE
  ACCESSORIES (SEE ACCESSORY DRAWINGS)
- 5. 3/4" [19mm] DIA. MOUNTING HOLES. REFER TO RECOMMENDED STEEL SUPPORT DRAWING
- 6. DIMENSIONS LISTED AS FOLLOWS: ENGLISH FT IN [METRIC] [mm]
- 7. \* APPROXIMATE DIMENSIONS DO NOT USE FOR PRE-FABRICATION OF CONNECTING PIPING