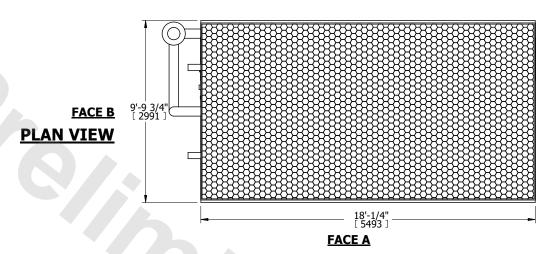

CIRCUIT COOLER |           |
|---------|-----------------------|-----------|
| MODEL # | eco-LSWE 10-3N18      | SCALE NTS |



DWG. # WLETM1806-DRD-ST REV. SERIAL # DATE 8/17/2025

## NOTES:

- 1. (M)- FAN MOTOR LOCATION
- 2. HÉAVIEST SECTION IS COIL SECTION
- 3. MPT DENOTES MALE PIPE THREAD FPT DENOTES FEMALE PIPE THREAD BFW DENOTES BEVELED FOR WELDING GVD DENOTES GROOVED FLG DENOTES FLANGE PE DENOTES PLAIN END
- 4. +UNIT WEIGHT DOES NOT INCLUDE ACCESSORIES (SEE ACCESSORY DRAWINGS)
- 5. 3/4" [19mm] DIA. MOUNTING HOLES. REFER TO RECOMMENDED STEEL SUPPORT DRAWING
- 6. DIMENSIONS LISTED AS FOLLOWS: ENGLISH FT IN [METRIC] [mm]
- 7. \* APPROXIMATE DIMENSIONS DO NOT USE FOR PRE-FABRICATION OF CONNECTING PIPING
- 8. MAKE-UP WATER PRESSURE 20 psi [137 kPa] MIN, 50 psi [344 kPa] MAX

## FACE C



**FACE D** 



NO. OF SHIPPING SECTIONS

DRAWN BY: TLS

**FACE B**