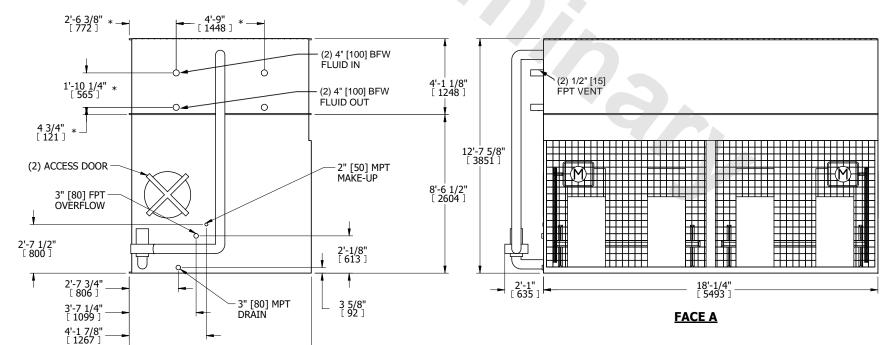

## NOTES:

- 1. (M)- FAN MOTOR LOCATION
- 2. HÉAVIEST SECTION IS COIL SECTION
- 3. MPT DENOTES MALE PIPE THREAD FPT DENOTES FEMALE PIPE THREAD BFW DENOTES BEVELED FOR WELDING GVD DENOTES GROOVED FLG DENOTES FLANGE PE DENOTES PLAIN END
- 4. +UNIT WEIGHT DOES NOT INCLUDE ACCESSORIES (SEE ACCESSORY DRAWINGS)
- 5. 3/4" [19mm] DIA. MOUNTING HOLES. REFER TO RECOMMENDED STEEL SUPPORT DRAWING
- 6. DIMENSIONS LISTED AS FOLLOWS: ENGLISH FT IN [METRIC] [mm]
- 7. \* APPROXIMATE DIMENSIONS DO NOT USE FOR PRE-FABRICATION OF CONNECTING PIPING
- 8. MAKE-UP WATER PRESSURE 20 psi [137 kPa] MIN, 50 psi [344 kPa] MAX

## FACE C

**FACE D** 

NO. OF SHIPPING SECTIONS

DRAWN BY: TLS

**FACE B**