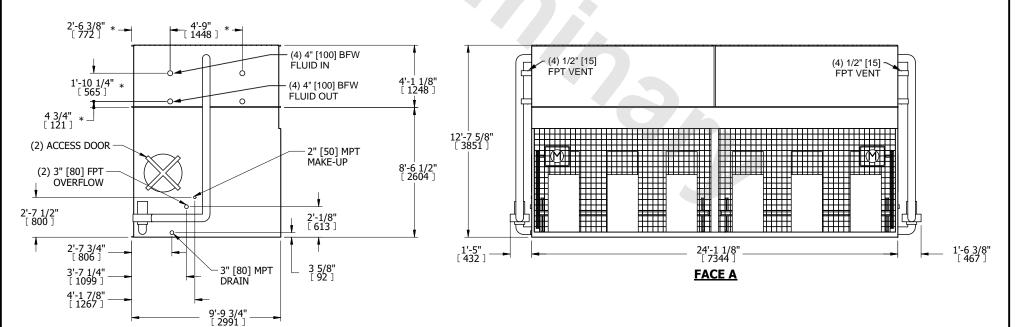

## NOTES:

- 1. (M)- FAN MOTOR LOCATION
- 2. HÉAVIEST SECTION IS COIL SECTION
- 3. MPT DENOTES MALE PIPE THREAD FPT DENOTES FEMALE PIPE THREAD BFW DENOTES BEVELED FOR WELDING GVD DENOTES GROOVED

FLG DENOTES FLANGE

- PE DENOTES PLAIN END
- 4. +UNIT WEIGHT DOES NOT INCLUDE ACCESSORIES (SEE ACCESSORY DRAWINGS)
- 5. 3/4" [19mm] DIA. MOUNTING HOLES. REFER TO RECOMMENDED STEEL SUPPORT DRAWING
- 6. DIMENSIONS LISTED AS FOLLOWS: ENGLISH FT IN [METRIC] [mm]
- 7. \* APPROXIMATE DIMENSIONS DO NOT USE FOR PRE-FABRICATION OF CONNECTING PIPING
- 8. MAKE-UP WATER PRESSURE 20 psi [137 kPa] MIN, 50 psi [344 kPa] MAX