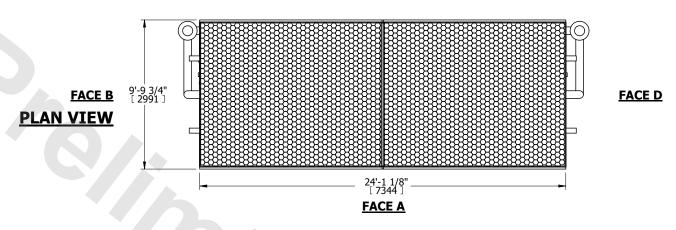

R |           |
|---------|-----------------------|-----------|
| MODEL # | eco-LSWE 10-3N24      | SCALE NTS |

EVAPCO, INC. Evapeo

DWG. # WLETM2406-DRD-ST REV. SERIAL # DATE 8/17/2025

## NOTES:

- 1. (M)- FAN MOTOR LOCATION
- 2. HÉAVIEST SECTION IS COIL SECTION
- 3. MPT DENOTES MALE PIPE THREAD FPT DENOTES FEMALE PIPE THREAD BFW DENOTES BEVELED FOR WELDING GVD DENOTES GROOVED

FLG DENOTES FLANGE

- PE DENOTES PLAIN END
- 4. +UNIT WEIGHT DOES NOT INCLUDE ACCESSORIES (SEE ACCESSORY DRAWINGS)
- 5. 3/4" [19mm] DIA. MOUNTING HOLES. REFER TO RECOMMENDED STEEL SUPPORT DRAWING
- 6. DIMENSIONS LISTED AS FOLLOWS: ENGLISH FT IN [METRIC] [mm]
- 7. \* APPROXIMATE DIMENSIONS DO NOT USE FOR PRE-FABRICATION OF CONNECTING PIPING
- 8. MAKE-UP WATER PRESSURE 20 psi [137 kPa] MIN, 50 psi [344 kPa] MAX







**FACE B**