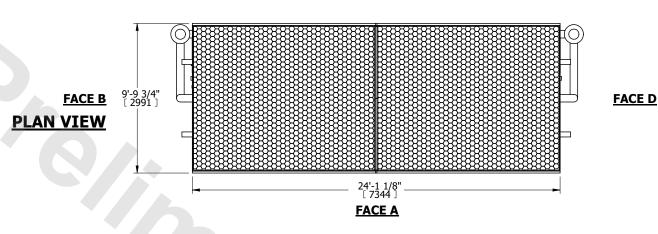

## NOTES:

- 1. (M)- FAN MOTOR LOCATION
- 2. HÉAVIEST SECTION IS COIL SECTION
- 3. MPT DENOTES MALE PIPE THREAD FPT DENOTES FEMALE PIPE THREAD BFW DENOTES BEVELED FOR WELDING **GVD DENOTES GROOVED**

FLG DENOTES FLANGE

- PE DENOTES PLAIN END
- 4. +UNIT WEIGHT DOES NOT INCLUDE ACCESSORIES (SEE ACCESSORY DRAWINGS)
- 5. 3/4" [19mm] DIA. MOUNTING HOLES. REFER TÓ RECOMMENDED STEEL SUPPORT DRAWING
- 6. DIMENSIONS LISTED AS FOLLOWS: ENGLISH FT IN [METRIC] [mm]
- 7. \* APPROXIMATE DIMENSIONS DO NOT USE FOR PRE-FABRICATION OF CONNECTING PIPING
- 8. MAKE-UP WATER PRESSURE 20 psi [137 kPa] MIN, 50 psi [344 kPa] MAX