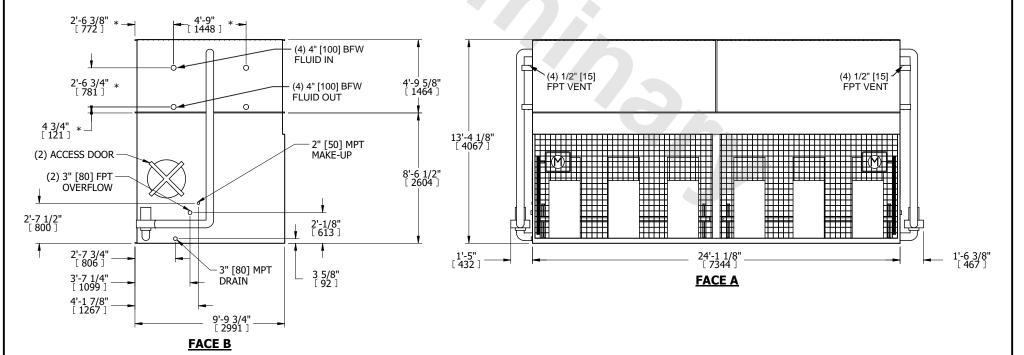

## NOTES:

- 1. (M)- FAN MOTOR LOCATION
- 2. HÉAVIEST SECTION IS COIL SECTION
- 3. MPT DENOTES MALE PIPE THREAD FPT DENOTES FEMALE PIPE THREAD BFW DENOTES BEVELED FOR WELDING **GVD DENOTES GROOVED**

FLG DENOTES FLANGE

- PE DENOTES PLAIN END
- 4. +UNIT WEIGHT DOES NOT INCLUDE ACCESSORIES (SEE ACCESSORY DRAWINGS)
- 5. 3/4" [19mm] DIA. MOUNTING HOLES. REFER TÓ RECOMMENDED STEEL SUPPORT DRAWING
- 6. DIMENSIONS LISTED AS FOLLOWS: ENGLISH FT IN [METRIC] [mm]
- 7. \* APPROXIMATE DIMENSIONS DO NOT USE FOR PRE-FABRICATION OF CONNECTING PIPING
- 8. MAKE-UP WATER PRESSURE 20 psi [137 kPa] MIN, 50 psi [344 kPa] MAX