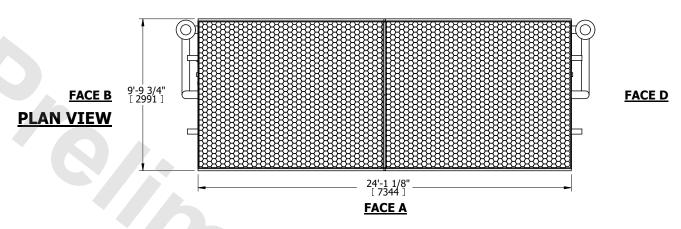

CUIT COOLER |           |
|---------|-----------------------|-----------|
| MODEL # | eco-LSWE 10-5M24      | SCALE NTS |



DWG. # WLETM2410-DRD-ST REV. SERIAL # DATE 8/31/2025

## NOTES:

- 1. (M)- FAN MOTOR LOCATION
- 2. HÉAVIEST SECTION IS COIL SECTION
- 3. MPT DENOTES MALE PIPE THREAD FPT DENOTES FEMALE PIPE THREAD BFW DENOTES BEVELED FOR WELDING GVD DENOTES GRADOED
  - FLG DENOTES FLANGE PE DENOTES PLAIN END
- 4. +UNIT WEIGHT DOES NOT INCLUDE ACCESSORIES (SEE ACCESSORY DRAWINGS)
- 5. 3/4" [19mm] DIA. MOUNTING HOLES. REFER TÓ RECOMMENDED STEEL SUPPORT DRAWING
- 6. DIMENSIONS LISTED AS FOLLOWS: ENGLISH FT IN [METRIC] [mm]
- 7. \* APPROXIMATE DIMENSIONS DO NOT USE FOR PRE-FABRICATION OF CONNECTING PIPING
- 8. MAKE-UP WATER PRESSURE 20 psi [137 kPa] MIN, 50 psi [344 kPa] MAX

## FACE C