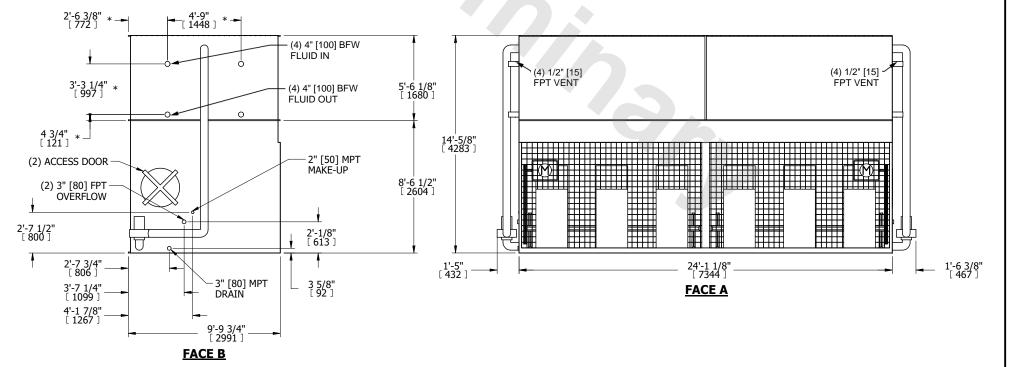

| JNIT    | CLOSED CIRCUIT COOLER |           |
|---------|-----------------------|-----------|
| MODEL # | eco-LSWE 10-5M24      | SCALE NTS |

DWG. # WLETM2410-DRD-ST REV. SERIAL # DATE 8/31/2025

## NOTES:

- 1. (M)- FAN MOTOR LOCATION
- 2. HÉAVIEST SECTION IS COIL SECTION
- 3. MPT DENOTES MALE PIPE THREAD FPT DENOTES FEMALE PIPE THREAD BFW DENOTES BEVELED FOR WELDING GVD DENOTES GRADOED
  - FLG DENOTES FLANGE PE DENOTES PLAIN END
- 4. +UNIT WEIGHT DOES NOT INCLUDE ACCESSORIES (SEE ACCESSORY DRAWINGS)
- 5. 3/4" [19mm] DIA. MOUNTING HOLES. REFER TÓ RECOMMENDED STEEL SUPPORT DRAWING
- 6. DIMENSIONS LISTED AS FOLLOWS: ENGLISH FT IN [METRIC] [mm]
- 7. \* APPROXIMATE DIMENSIONS DO NOT USE FOR PRE-FABRICATION OF CONNECTING PIPING
- 8. MAKE-UP WATER PRESSURE 20 psi [137 kPa] MIN, 50 psi [344 kPa] MAX

## FACE C