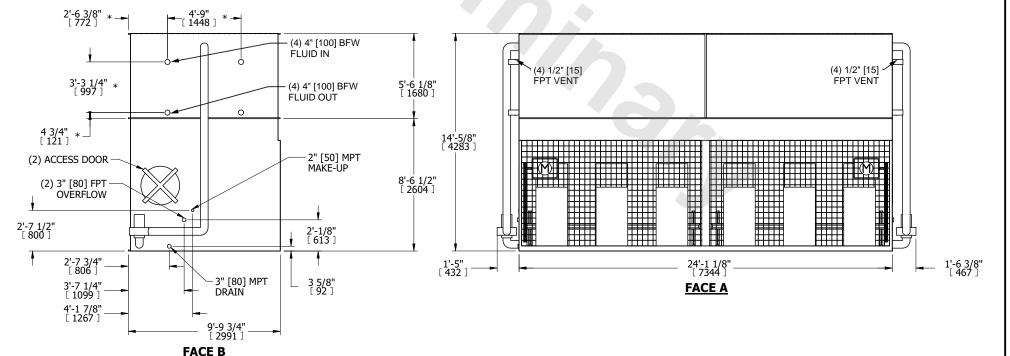

| UNIT    | CLOSED CIRCUIT COOLER |           |
|---------|-----------------------|-----------|
| MODEL # | eco-LSWE 10-5N24      | SCALE NTS |

DWG. # WLETM2410-DRD-ST REV. SERIAL # DATE 8/30/2025

## NOTES:

- 1. (M)- FAN MOTOR LOCATION
- 2. HÉAVIEST SECTION IS COIL SECTION
- 3. MPT DENOTES MALE PIPE THREAD FPT DENOTES FEMALE PIPE THREAD BFW DENOTES BEVELED FOR WELDING GVD DENOTES GROOVED

FLG DENOTES FLANGE

- PE DENOTES PLAIN END
- 4. +UNIT WEIGHT DOES NOT INCLUDE ACCESSORIES (SEE ACCESSORY DRAWINGS)
- 5. 3/4" [19mm] DIA. MOUNTING HOLES. REFER TÓ RECOMMENDED STEEL SUPPORT DRAWING
- 6. DIMENSIONS LISTED AS FOLLOWS: ENGLISH FT IN [METRIC] [mm]
- 7. \* APPROXIMATE DIMENSIONS DO NOT USE FOR PRE-FABRICATION OF CONNECTING PIPING
- 8. MAKE-UP WATER PRESSURE 20 psi [137 kPa] MIN, 50 psi [344 kPa] MAX

## FACE C