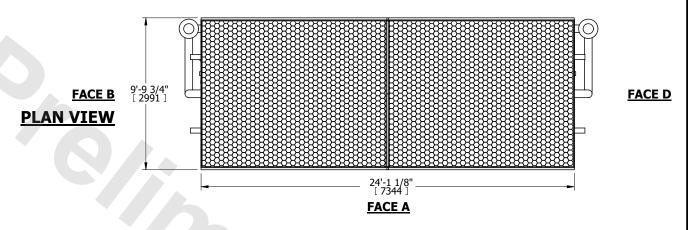

| UNIT    | CLOSED CIRCUIT COOLER |           |
|---------|-----------------------|-----------|
| MODEL # | eco-LSWE 10-5N24      | SCALE NTS |

DWG. # WLETM2410-DRD-ST REV. SERIAL # DATE 8/30/2025

## NOTES:

- 1. (M)- FAN MOTOR LOCATION
- 2. HÉAVIEST SECTION IS COIL SECTION
- 3. MPT DENOTES MALE PIPE THREAD FPT DENOTES FEMALE PIPE THREAD BFW DENOTES BEVELED FOR WELDING GVD DENOTES GROOVED

FLG DENOTES FLANGE

- PE DENOTES PLAIN END
- 4. +UNIT WEIGHT DOES NOT INCLUDE ACCESSORIES (SEE ACCESSORY DRAWINGS)
- 5. 3/4" [19mm] DIA. MOUNTING HOLES. REFER TÓ RECOMMENDED STEEL SUPPORT DRAWING
- 6. DIMENSIONS LISTED AS FOLLOWS: ENGLISH FT IN [METRIC] [mm]
- 7. \* APPROXIMATE DIMENSIONS DO NOT USE FOR PRE-FABRICATION OF CONNECTING PIPING
- 8. MAKE-UP WATER PRESSURE 20 psi [137 kPa] MIN, 50 psi [344 kPa] MAX