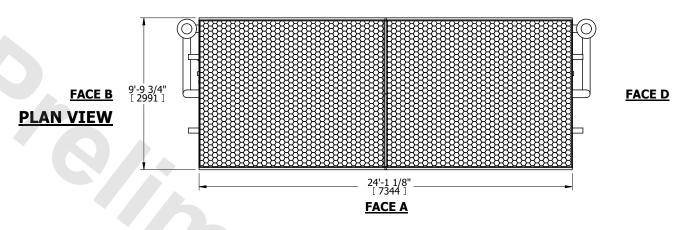

IRCUIT COOLER |           |
|---------|-----------------------|-----------|
| 10DEL # | eco-LSWE 10-5O24      | SCALE NTS |



DWG. # WLETM2410-DRD-ST REV. SERIAL # DATE 8/30/2025

## NOTES:

- 1. (M)- FAN MOTOR LOCATION
- 2. HÉAVIEST SECTION IS COIL SECTION
- 3. MPT DENOTES MALE PIPE THREAD FPT DENOTES FEMALE PIPE THREAD BFW DENOTES BEVELED FOR WELDING GVD DENOTES GROOVED

FLG DENOTES FLANGE
PE DENOTES PLAIN END

- 4. +UNIT WEIGHT DOES NOT INCLUDE ACCESSORIES (SEE ACCESSORY DRAWINGS)
- 5. 3/4" [19mm] DIA. MOUNTING HOLES. REFER TÓ RECOMMENDED STEEL SUPPORT DRAWING
- 6. DIMENSIONS LISTED AS FOLLOWS: ENGLISH FT IN [METRIC] [mm]
- 7. \* APPROXIMATE DIMENSIONS DO NOT USE FOR PRE-FABRICATION OF CONNECTING PIPING
- 8. MAKE-UP WATER PRESSURE 20 psi [137 kPa] MIN, 50 psi [344 kPa] MAX

## FACE C





**FACE B**