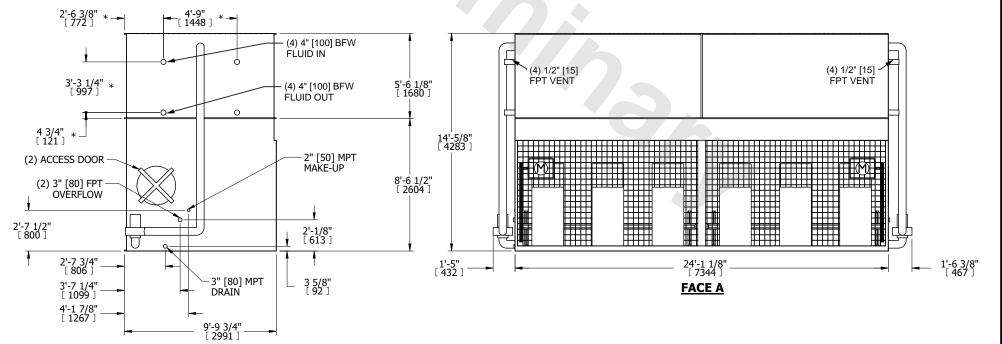

## NOTES:

- 1. (M)- FAN MOTOR LOCATION
- 2. HÉAVIEST SECTION IS COIL SECTION
- 3. MPT DENOTES MALE PIPE THREAD FPT DENOTES FEMALE PIPE THREAD BFW DENOTES BEVELED FOR WELDING GVD DENOTES GROOVED

FLG DENOTES FLANGE
PE DENOTES PLAIN END

- 4. +UNIT WEIGHT DOES NOT INCLUDE ACCESSORIES (SEE ACCESSORY DRAWINGS)
- 5. 3/4" [19mm] DIA. MOUNTING HOLES. REFER TÓ RECOMMENDED STEEL SUPPORT DRAWING
- 6. DIMENSIONS LISTED AS FOLLOWS: ENGLISH FT IN [METRIC] [mm]
- 7. \* APPROXIMATE DIMENSIONS DO NOT USE FOR PRE-FABRICATION OF CONNECTING PIPING
- 8. MAKE-UP WATER PRESSURE 20 psi [137 kPa] MIN, 50 psi [344 kPa] MAX

## FACE C

**FACE B**