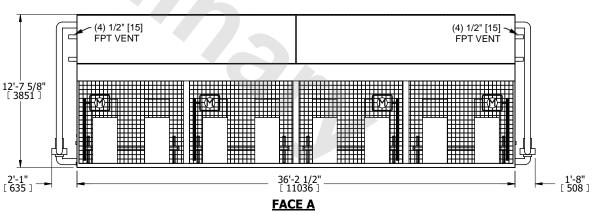

-|-----------|
| 10DEL # | eco-LSWE 10-3L36      | SCALE NTS |



DWG. # WLETM3606-DRD-ST REV. SERIAL # DATE 8/16/2025

## NOTES:

- 1. (M)- FAN MOTOR LOCATION
- 2. HÉAVIEST SECTION IS COIL SECTION
- 3. MPT DENOTES MALE PIPE THREAD
  FPT DENOTES FEMALE PIPE THREAD
  BFW DENOTES BEVELED FOR WELDING
  GVD DENOTES GROOVED
  FLG DENOTES FLANGE
  PE DENOTES PLAIN END
- 4. +UNIT WEIGHT DOES NOT INCLUDE ACCESSORIES (SEE ACCESSORY DRAWINGS)
- 5. 3/4" [19mm] DIA. MOUNTING HOLES. REFER TO RECOMMENDED STEEL SUPPORT DRAWING
- 6. DIMENSIONS LISTED AS FOLLOWS: ENGLISH FT IN  $[{\sf METRIC}]$  [mm]
- 7. \* APPROXIMATE DIMENSIONS DO NOT USE FOR PRE-FABRICATION OF CONNECTING PIPING
- 8. MAKE-UP WATER PRESSURE 20 psi [137 kPa] MIN, 50 psi [344 kPa] MAX

FACE B
PLAN VIEW

FACE D

**FACE A** 

**FACE C**