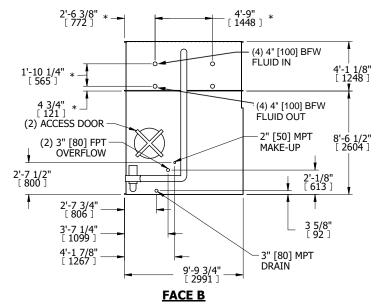

## NOTES:

- 1. (M)- FAN MOTOR LOCATION
- 2. HÉAVIEST SECTION IS COIL SECTION
- 3. MPT DENOTES MALE PIPE THREAD
  FPT DENOTES FEMALE PIPE THREAD
  BFW DENOTES BEVELED FOR WELDING
  GVD DENOTES GROOVED
  FLG DENOTES FLANGE
  PE DENOTES PLAIN END
- 4. +UNIT WEIGHT DOES NOT INCLUDE ACCESSORIES (SEE ACCESSORY DRAWINGS)
- 5. 3/4" [19mm] DIA. MOUNTING HOLES. REFER TO RECOMMENDED STEEL SUPPORT DRAWING
- 6. DIMENSIONS LISTED AS FOLLOWS: ENGLISH FT IN  $[{\sf METRIC}]$  [mm]
- 7. \* APPROXIMATE DIMENSIONS DO NOT USE FOR PRE-FABRICATION OF CONNECTING PIPING
- 8. MAKE-UP WATER PRESSURE 20 psi [137 kPa] MIN, 50 psi [344 kPa] MAX

FACE B
PLAN VIEW

FACE D

**FACE A** 

**FACE C** 