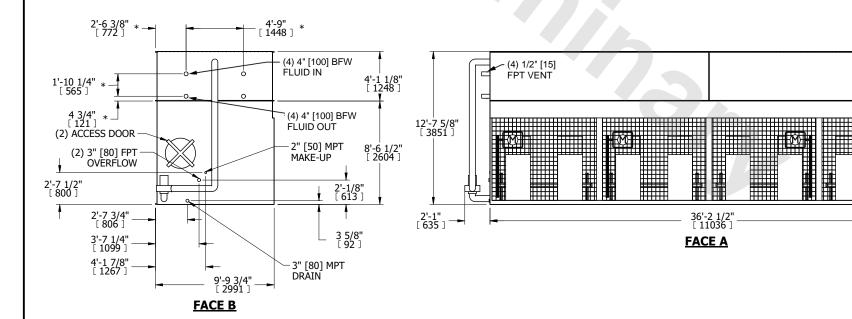

FPT VENT

## NOTES:

- 1. (M)- FAN MOTOR LOCATION
- 2. HÉAVIEST SECTION IS COIL SECTION
- 3. MPT DENOTES MALE PIPE THREAD FPT DENOTES FEMALE PIPE THREAD BFW DENOTES BEVELED FOR WELDING **GVD DENOTES GROOVED** FLG DENOTES FLANGE PE DENOTES PLAIN END
- 4. +UNIT WEIGHT DOES NOT INCLUDE ACCESSORIES (SEE ACCESSORY DRAWINGS)
- 5. 3/4" [19mm] DIA. MOUNTING HOLES. REFER TO RECOMMENDED STEEL SUPPORT DRAWING
- 6. DIMENSIONS LISTED AS FOLLOWS: ENGLISH FT IN [METRIC] [mm]
- 7. \* APPROXIMATE DIMENSIONS DO NOT USE FOR PRE-FABRICATION OF CONNECTING PIPING **PLAN VIEW**
- 8. MAKE-UP WATER PRESSURE 20 psi [137 kPa] MIN, 50 psi [344 kPa] MAX

**FACE C** 

**FACE A** 

**FACE D**