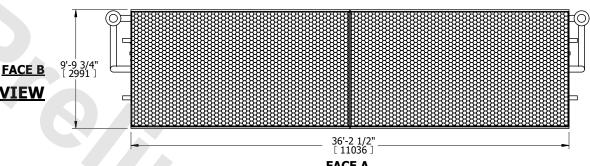

-------------------|-----------|
| MODEL # | eco-LSWE 10-3M36      | SCALE NTS |



DWG. # REV. WLETM3606-DRD-ST DATE 8/17/2025 SERIAL #

(4) 1/2" [15]

FPT VENT

## NOTES:

- 1. (M)- FAN MOTOR LOCATION
- 2. HÉAVIEST SECTION IS COIL SECTION
- 3. MPT DENOTES MALE PIPE THREAD FPT DENOTES FEMALE PIPE THREAD BFW DENOTES BEVELED FOR WELDING **GVD DENOTES GROOVED** FLG DENOTES FLANGE PE DENOTES PLAIN END
- 4. +UNIT WEIGHT DOES NOT INCLUDE ACCESSORIES (SEE ACCESSORY DRAWINGS)
- 5. 3/4" [19mm] DIA. MOUNTING HOLES. REFER TO RECOMMENDED STEEL SUPPORT DRAWING
- 6. DIMENSIONS LISTED AS FOLLOWS: ENGLISH FT IN [METRIC] [mm]
- 7. \* APPROXIMATE DIMENSIONS DO NOT USE FOR PRE-FABRICATION OF CONNECTING PIPING **PLAN VIEW**
- 8. MAKE-UP WATER PRESSURE 20 psi [137 kPa] MIN, 50 psi [344 kPa] MAX

**FACE C** 



**FACE A** 



**FACE D**