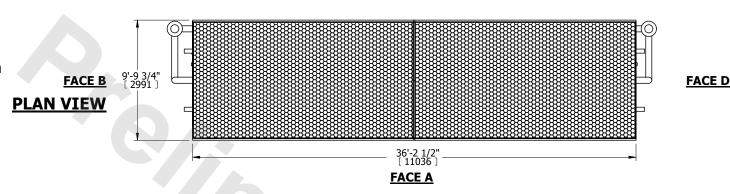

## NOTES:

- 1. (M)- FAN MOTOR LOCATION
- 2. HÉAVIEST SECTION IS COIL SECTION
- 3. MPT DENOTES MALE PIPE THREAD
  FPT DENOTES FEMALE PIPE THREAD
  BFW DENOTES BEVELED FOR WELDING
  GVD DENOTES GROOVED
  FLG DENOTES FLANGE
  PE DENOTES PLAIN END
- 4. +UNIT WEIGHT DOES NOT INCLUDE ACCESSORIES (SEE ACCESSORY DRAWINGS)
- 5. 3/4" [19mm] DIA. MOUNTING HOLES. REFER TO RECOMMENDED STEEL SUPPORT DRAWING
- 6. DIMENSIONS LISTED AS FOLLOWS: ENGLISH FT IN [METRIC] [mm]
- 7. \* APPROXIMATE DIMENSIONS DO NOT USE FOR PRE-FABRICATION OF CONNECTING PIPING
- 8. MAKE-UP WATER PRESSURE 20 psi [137 kPa] MIN, 50 psi [344 kPa] MAX

FACE C