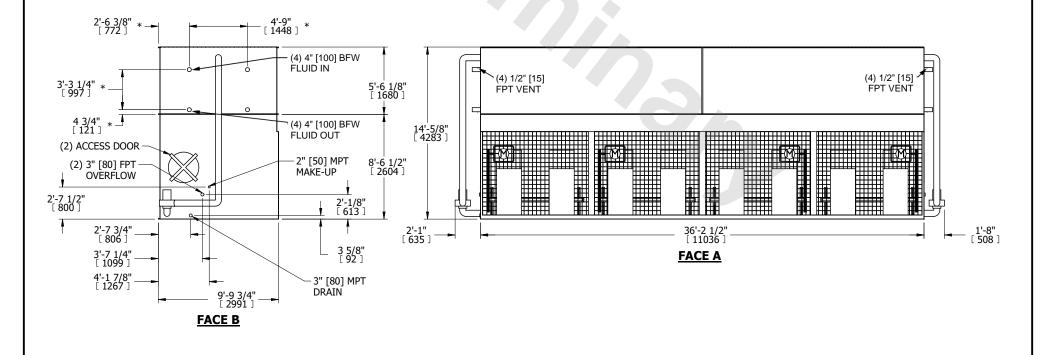

## NOTES:

- 1. (M)- FAN MOTOR LOCATION
- 2. HÉAVIEST SECTION IS COIL SECTION
- 3. MPT DENOTES MALE PIPE THREAD
  FPT DENOTES FEMALE PIPE THREAD
  BFW DENOTES BEVELED FOR WELDING
  GVD DENOTES GROOVED
  FLG DENOTES FLANGE
  PE DENOTES PLAIN END
- 4. +UNIT WEIGHT DOES NOT INCLUDE ACCESSORIES (SEE ACCESSORY DRAWINGS)
- 5. 3/4" [19mm] DIA. MOUNTING HOLES. REFER TO RECOMMENDED STEEL SUPPORT DRAWING
- 6. DIMENSIONS LISTED AS FOLLOWS: ENGLISH FT IN [METRIC] [mm]
- 7. \* APPROXIMATE DIMENSIONS DO NOT USE FOR PRE-FABRICATION OF CONNECTING PIPING
- 8. MAKE-UP WATER PRESSURE 20 psi [137 kPa] MIN, 50 psi [344 kPa] MAX

FACE C