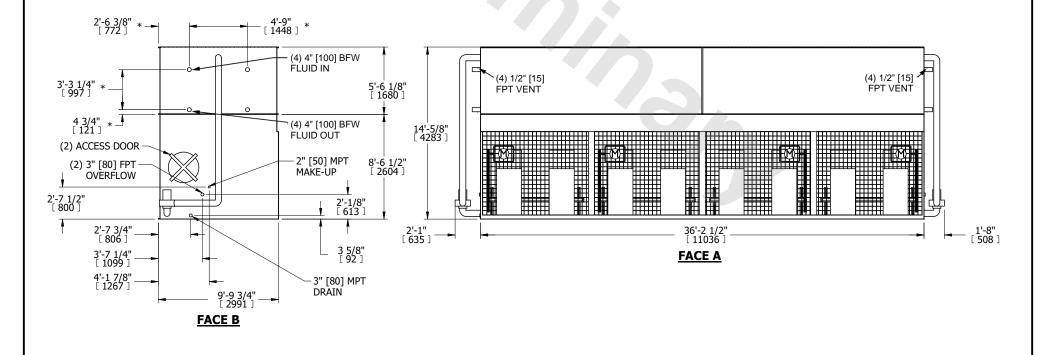

## NOTES:

- 1. (M)- FAN MOTOR LOCATION
- 2. HÉAVIEST SECTION IS COIL SECTION
- 3. MPT DENOTES MALE PIPE THREAD
  FPT DENOTES FEMALE PIPE THREAD
  BFW DENOTES BEVELED FOR WELDING
  GVD DENOTES GROOVED
  FLG DENOTES FLANGE
  PE DENOTES PLAIN END
- 4. +UNIT WEIGHT DOES NOT INCLUDE ACCESSORIES (SEE ACCESSORY DRAWINGS)
- 5. 3/4" [19mm] DIA. MOUNTING HOLES. REFER TO RECOMMENDED STEEL SUPPORT DRAWING
- 6. DIMENSIONS LISTED AS FOLLOWS: ENGLISH FT IN  $$[{\sf METRIC}]$$  [mm]
- 7. \* APPROXIMATE DIMENSIONS DO NOT USE FOR PRE-FABRICATION OF CONNECTING PIPING
- 8. MAKE-UP WATER PRESSURE 20 psi [137 kPa] MIN, 50 psi [344 kPa] MAX

FACE C