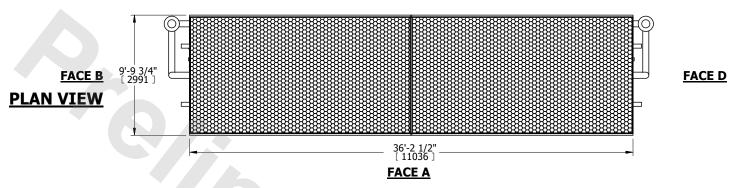

## NOTES:

- 1. (M)- FAN MOTOR LOCATION
- 2. HÉAVIEST SECTION IS COIL SECTION
- 3. MPT DENOTES MALE PIPE THREAD
  FPT DENOTES FEMALE PIPE THREAD
  BFW DENOTES BEVELED FOR WELDING
  GVD DENOTES GROOVED
  FLG DENOTES FLANGE
  PE DENOTES PLAIN END
- 4. +UNIT WEIGHT DOES NOT INCLUDE ACCESSORIES (SEE ACCESSORY DRAWINGS)
- 5. 3/4" [19mm] DIA. MOUNTING HOLES. REFER TO RECOMMENDED STEEL SUPPORT DRAWING
- 6. DIMENSIONS LISTED AS FOLLOWS: ENGLISH FT IN  $$[{\sf METRIC}]$$  [mm]
- 7. \* APPROXIMATE DIMENSIONS DO NOT USE FOR PRE-FABRICATION OF CONNECTING PIPING
- 8. MAKE-UP WATER PRESSURE 20 psi [137 kPa] MIN, 50 psi [344 kPa] MAX

FACE C