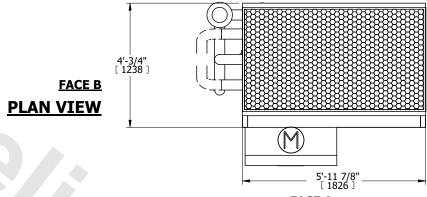

08-DRD-SF REV. SERIAL # DATE 8/27/2025

## NOTES:

- 1. (M)- FAN MOTOR LOCATION
- 2. MPT DENOTES MALE PIPE THREAD FPT DENOTES FEMALE PIPE THREAD BFW DENOTES BEVELED FOR WELDING GVD DENOTES GROOVED FLG DENOTES FLANGE PE DENOTES PLAIN END
- 3. +UNIT WEIGHT DOES NOT INCLUDE ACCESSORIES (SEE ACCESSORY DRAWINGS)
- 4. 3/4" [19mm] DIA. MOUNTING HOLES. REFER TO RECOMMENDED STEEL SUPPORT DRAWING
- 5. DIMENSIONS LISTED AS FOLLOWS: ENGLISH FT IN [METRIC] [mm]
- 6. \* APPROXIMATE DIMENSIONS DO NOT USE FOR PRE-FABRICATION OF CONNECTING PIPING
- 7. HEAVIEST SECTION IS COIL SECTION
- 8. MAKE-UP WATER PRESSURE
- 20 psi [137 kPa] MIN, 50 psi [344 kPa] MAX
- 9. MAKE-UP CONNECTION LOCATED 7-5/8" [194] FROM CONNECTION END OF UNIT
- 10. SERIES FLOW PIPING AND AUX. CROSSOVER DRAIN ARE BY OTHERS

## **FACE C**



**FACE D** 

FACE A





NO. OF SHIPPING SECTIONS

DRAWN BY: