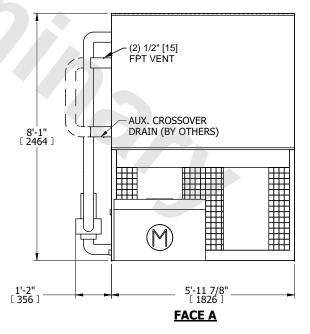

## NOTES:

- 1. (M)- FAN MOTOR LOCATION
- 2. MPT DENOTES MALE PIPE THREAD FPT DENOTES FEMALE PIPE THREAD BFW DENOTES BEVELED FOR WELDING GVD DENOTES GROOVED FLG DENOTES FLANGE PE DENOTES PLAIN END
- 3. +UNIT WEIGHT DOES NOT INCLUDE ACCESSORIES (SEE ACCESSORY DRAWINGS)
- 4. 3/4" [19mm] DIA. MOUNTING HOLES. REFER TO RECOMMENDED STEEL SUPPORT DRAWING
- 5. DIMENSIONS LISTED AS FOLLOWS: ENGLISH FT IN [METRIC] [mm]
- 6. \* APPROXIMATE DIMENSIONS DO NOT USE FOR PRE-FABRICATION OF CONNECTING PIPING
- 7. HEAVIEST SECTION IS COIL SECTION
- 8. MAKE-UP WATER PRESSURE
- 20 psi [137 kPa] MIN, 50 psi [344 kPa] MAX
- 9. MAKE-UP CONNECTION LOCATED 7-5/8" [194] FROM CONNECTION END OF UNIT
- 10. SERIES FLOW PIPING AND AUX. CROSSOVER DRAIN ARE BY OTHERS

## **FACE C**

**FACE D** 

FACE A

NO. OF SHIPPING SECTIONS

DRAWN BY: