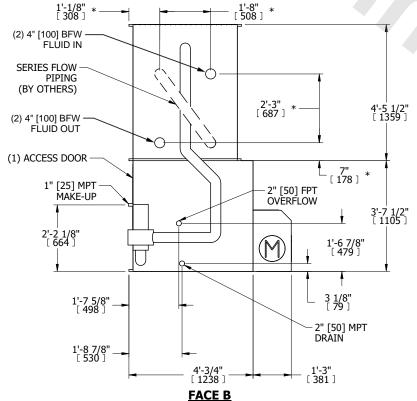

## NOTES:

- 1. (M)- FAN MOTOR LOCATION
- 2. MPT DENOTES MALE PIPE THREAD FPT DENOTES FEMALE PIPE THREAD BFW DENOTES BEVELED FOR WELDING GVD DENOTES GROOVED FLG DENOTES FLANGE PE DENOTES PLAIN END
- 3. +UNIT WEIGHT DOES NOT INCLUDE ACCESSORIES (SEE ACCESSORY DRAWINGS)
- 4. 3/4" [19mm] DIA. MOUNTING HOLES. REFER TO RECOMMENDED STEEL SUPPORT DRAWING
- 5. DIMENSIONS LISTED AS FOLLOWS: ENGLISH FT IN [METRIC] [mm]
- 6. \* APPROXIMATE DIMENSIONS DO NOT USE FOR PRE-FABRICATION OF CONNECTING PIPING
- 7. HEAVIEST SECTION IS COIL SECTION
- 8. MAKE-UP WATER PRESSURE
- 20 psi [137 kPa] MIN, 50 psi [344 kPa] MAX
- 9. MAKE-UP CONNECTION LOCATED 7-5/8" [194] FROM CONNECTION END OF UNIT
- 10. SERIES FLOW PIPING AND AUX. CROSSOVER DRAIN ARE BY OTHERS

## **FACE C**

**FACE D** 

FACE A

NO. OF SHIPPING SECTIONS

DRAWN BY: