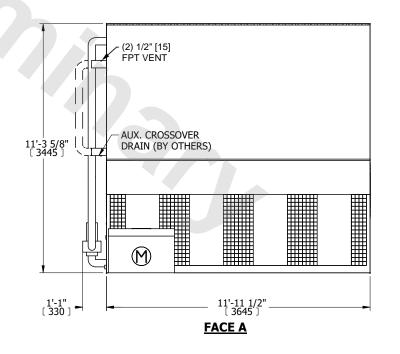

## NOTES:

- 1. (M)- FAN MOTOR LOCATION
- 2. MPT DENOTES MALE PIPE THREAD FPT DENOTES FEMALE PIPE THREAD BFW DENOTES BEVELED FOR WELDING **GVD DENOTES GROOVED** FLG DENOTES FLANGE
- PE DENOTES PLAIN END 3. +UNIT WEIGHT DOES NOT INCLUDE
- ACCESSORIES (SEE ACCESSORY DRAWINGS) 4. 3/4" [19mm] DIA. MOUNTING HOLES. REFER TO RECOMMENDED STEEL SUPPORT DRAWING
- 5. DIMENSIONS LISTED AS FOLLOWS: ENGLISH FT IN [METRIC] [mm]
- 6. \* APPROXIMATE DIMENSIONS DO NOT USE FOR PRE-FABRICATION OF CONNECTING PIPING
- 7. HEAVIEST SECTION IS COIL SECTION
- 8. MAKE-UP WATER PRESSURE
- 20 psi [137 kPa] MIN, 50 psi [344 kPa] MAX 9. SERIES FLOW PIPING AND AUX. CROSSOVER
- DRAIN ARE BY OTHERS

## **FACE C**

**FACE D** 

**FACE A** 

**SHIPPING** WEIGHT

11760 lbs+ [5335] kg+

OPERATING WEIGHT

16230 lbs+ [7365] kg+

HEAVIEST SECTION WEIGHT