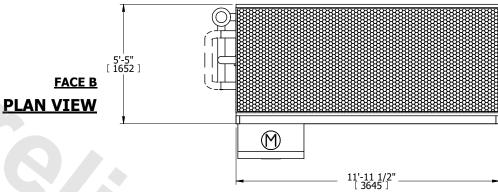

## NOTES:

- 1. (M)- FAN MOTOR LOCATION
- 2. MPT DENOTES MALE PIPE THREAD FPT DENOTES FEMALE PIPE THREAD BFW DENOTES BEVELED FOR WELDING **GVD DENOTES GROOVED** FLG DENOTES FLANGE
- PE DENOTES PLAIN END 3. +UNIT WEIGHT DOES NOT INCLUDE
- ACCESSORIES (SEE ACCESSORY DRAWINGS) 4. 3/4" [19mm] DIA. MOUNTING HOLES. REFER TO RECOMMENDED STEEL SUPPORT DRAWING
- 5. DIMENSIONS LISTED AS FOLLOWS: ENGLISH FT IN [METRIC] [mm]
- 6. \* APPROXIMATE DIMENSIONS DO NOT USE FOR PRE-FABRICATION OF CONNECTING PIPING
- 7. HEAVIEST SECTION IS COIL SECTION
- 8. MAKE-UP WATER PRESSURE
- 20 psi [137 kPa] MIN, 50 psi [344 kPa] MAX 9. SERIES FLOW PIPING AND AUX. CROSSOVER
- DRAIN ARE BY OTHERS

## **FACE C**

**FACE D** 

**FACE A** 

**SHIPPING** WEIGHT

11760 lbs+ [5335] kg+

OPERATING WEIGHT

16230 lbs+ [7365] kg+

HEAVIEST SECTION WEIGHT