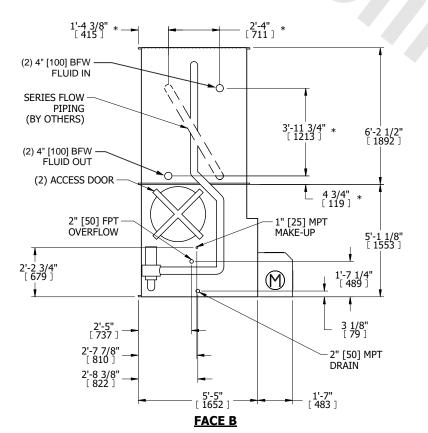

## NOTES:

- 1. (M)- FAN MOTOR LOCATION
- 2. MPT DENOTES MALE PIPE THREAD FPT DENOTES FEMALE PIPE THREAD BFW DENOTES BEVELED FOR WELDING **GVD DENOTES GROOVED** FLG DENOTES FLANGE
- PE DENOTES PLAIN END 3. +UNIT WEIGHT DOES NOT INCLUDE
- ACCESSORIES (SEE ACCESSORY DRAWINGS) 4. 3/4" [19mm] DIA. MOUNTING HOLES. REFER TO RECOMMENDED STEEL SUPPORT DRAWING
- 5. DIMENSIONS LISTED AS FOLLOWS: ENGLISH FT IN [METRIC] [mm]
- 6. \* APPROXIMATE DIMENSIONS DO NOT USE FOR PRE-FABRICATION OF CONNECTING PIPING
- 7. HEAVIEST SECTION IS COIL SECTION
- 8. MAKE-UP WATER PRESSURE
- 20 psi [137 kPa] MIN, 50 psi [344 kPa] MAX 9. SERIES FLOW PIPING AND AUX. CROSSOVER
- DRAIN ARE BY OTHERS

## **FACE C**

**FACE D** 

**FACE A** 

**SHIPPING** WEIGHT

11760 lbs+ [5335] kg+

OPERATING WEIGHT

16230 lbs+ [7365] kg+

HEAVIEST SECTION WEIGHT

9070 lbs+ [4115] kg+

NO. OF SHIPPING SECTIONS

DRAWN BY: