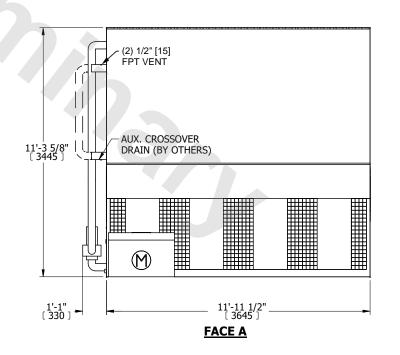

## NOTES:

- 1. (M)- FAN MOTOR LOCATION
- 2. MPT DENOTES MALE PIPE THREAD FPT DENOTES FEMALE PIPE THREAD BFW DENOTES BEVELED FOR WELDING **GVD DENOTES GROOVED** FLG DENOTES FLANGE PE DENOTES PLAIN END
- 3. +UNIT WEIGHT DOES NOT INCLUDE ACCESSORIES (SEE ACCESSORY DRAWINGS)
- 4. 3/4" [19mm] DIA. MOUNTING HOLES. REFER TO RECOMMENDED STEEL SUPPORT DRAWING
- 5. DIMENSIONS LISTED AS FOLLOWS: ENGLISH FT IN
- [METRIC] [mm] 6. \* - APPROXIMATE DIMENSIONS DO NOT USE FOR PRE-FABRICATION OF CONNECTING PIPING
- 7. HEAVIEST SECTION IS COIL SECTION
- 8. MAKE-UP WATER PRESSURE
- 20 psi [137 kPa] MIN, 50 psi [344 kPa] MAX 9. SERIES FLOW PIPING AND AUX. CROSSOVER DRAIN ARE BY OTHERS

## **FACE C**

**FACE A** 

**SHIPPING** 11820 lbs+ [5365] kg+ WEIGHT

OPERATING WEIGHT

16290 lbs+ [7390] kg+

HEAVIEST SECTION WEIGHT

9070 lbs+ [4115] kg+

NO. OF SHIPPING SECTIONS