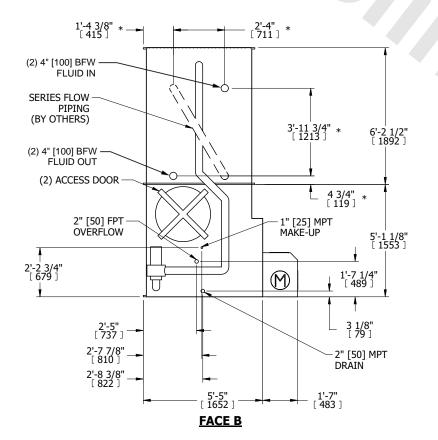

## NOTES:

- 1. (M)- FAN MOTOR LOCATION
- 2. MPT DENOTES MALE PIPE THREAD FPT DENOTES FEMALE PIPE THREAD BFW DENOTES BEVELED FOR WELDING **GVD DENOTES GROOVED** FLG DENOTES FLANGE PE DENOTES PLAIN END
- 3. +UNIT WEIGHT DOES NOT INCLUDE ACCESSORIES (SEE ACCESSORY DRAWINGS)
- 4. 3/4" [19mm] DIA. MOUNTING HOLES. REFER TO RECOMMENDED STEEL SUPPORT DRAWING
- 5. DIMENSIONS LISTED AS FOLLOWS: ENGLISH FT IN
- [METRIC] [mm] 6. \* - APPROXIMATE DIMENSIONS DO NOT USE FOR PRE-FABRICATION OF CONNECTING PIPING
- 7. HEAVIEST SECTION IS COIL SECTION
- 8. MAKE-UP WATER PRESSURE
- 20 psi [137 kPa] MIN, 50 psi [344 kPa] MAX 9. SERIES FLOW PIPING AND AUX. CROSSOVER DRAIN ARE BY OTHERS

## **FACE C**

**FACE A** 

**SHIPPING** 11820 lbs+ [5365] kg+ WEIGHT

OPERATING WEIGHT

16290 lbs+ [7390] kg+

HEAVIEST SECTION WEIGHT

9070 lbs+ [4115] kg+

NO. OF SHIPPING SECTIONS