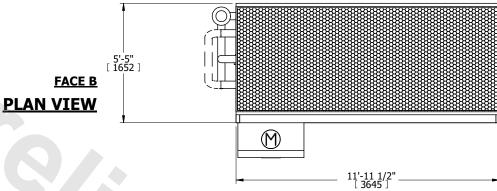

## NOTES:

- 1. (M)- FAN MOTOR LOCATION
- 2. MPT DENOTES MALE PIPE THREAD FPT DENOTES FEMALE PIPE THREAD BFW DENOTES BEVELED FOR WELDING **GVD DENOTES GROOVED** FLG DENOTES FLANGE PE DENOTES PLAIN END
- 3. +UNIT WEIGHT DOES NOT INCLUDE ACCESSORIES (SEE ACCESSORY DRAWINGS)
- 4. 3/4" [19mm] DIA. MOUNTING HOLES. REFER TO RECOMMENDED STEEL SUPPORT DRAWING
- 5. DIMENSIONS LISTED AS FOLLOWS: ENGLISH FT IN
- [METRIC] [mm] 6. \* - APPROXIMATE DIMENSIONS DO NOT USE FOR PRE-FABRICATION OF CONNECTING PIPING
- 7. HEAVIEST SECTION IS COIL SECTION
- 8. MAKE-UP WATER PRESSURE
- 20 psi [137 kPa] MIN, 50 psi [344 kPa] MAX 9. SERIES FLOW PIPING AND AUX. CROSSOVER DRAIN ARE BY OTHERS

## **FACE C**

**FACE A** 

**SHIPPING** 11820 lbs+ [5365] kg+ WEIGHT

OPERATING WEIGHT

16290 lbs+ [7390] kg+

HEAVIEST SECTION WEIGHT

9070 lbs+ [4115] kg+

NO. OF SHIPPING SECTIONS