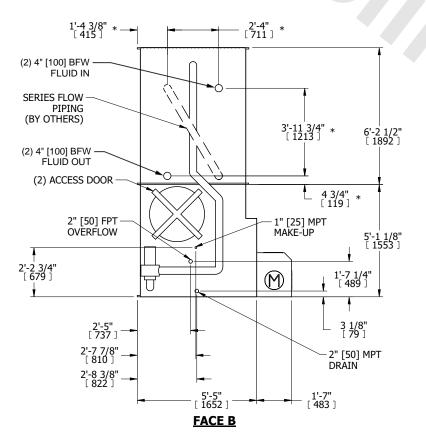

## NOTES:

- 1. (M)- FAN MOTOR LOCATION
- 2. MPT DENOTES MALE PIPE THREAD FPT DENOTES FEMALE PIPE THREAD BFW DENOTES BEVELED FOR WELDING **GVD DENOTES GROOVED** FLG DENOTES FLANGE PE DENOTES PLAIN END
- 3. +UNIT WEIGHT DOES NOT INCLUDE ACCESSORIES (SEE ACCESSORY DRAWINGS)
- 4. 3/4" [19mm] DIA. MOUNTING HOLES. REFER TO RECOMMENDED STEEL SUPPORT DRAWING
- 5. DIMENSIONS LISTED AS FOLLOWS: ENGLISH FT IN [METRIC] [mm]
- 6. \* APPROXIMATE DIMENSIONS DO NOT USE FOR PRE-FABRICATION OF CONNECTING PIPING
- 7. HEAVIEST SECTION IS COIL SECTION
- 8. MAKE-UP WATER PRESSURE
- 20 psi [137 kPa] MIN, 50 psi [344 kPa] MAX 9. SERIES FLOW PIPING AND AUX. CROSSOVER
- DRAIN ARE BY OTHERS

## **FACE C**

**FACE A** 

**SHIPPING** 11850 lbs+ [5380] kg+ WEIGHT

OPERATING WEIGHT

16320 lbs+ [7405] kg+

HEAVIEST SECTION WEIGHT

9070 lbs+ [4115] kg+

NO. OF SHIPPING SECTIONS