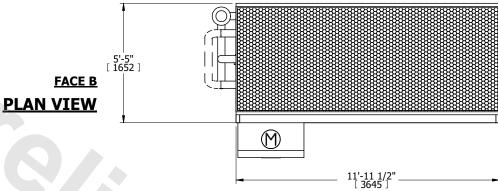

**FACE D** 

## **FACE C**

**FACE A** 

**SHIPPING** 11850 lbs+ [5380] kg+ WEIGHT

OPERATING WEIGHT

16320 lbs+ [7405] kg+

HEAVIEST SECTION WEIGHT

9070 lbs+ [4115] kg+

NO. OF SHIPPING SECTIONS