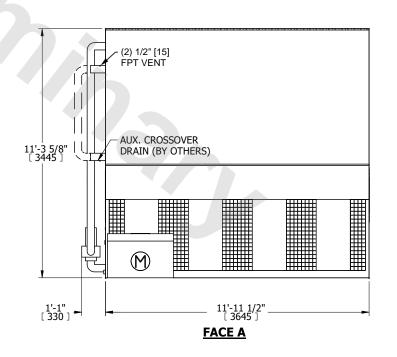

## NOTES:

- 1. (M)- FAN MOTOR LOCATION
- 2. MPT DENOTES MALE PIPE THREAD FPT DENOTES FEMALE PIPE THREAD BFW DENOTES BEVELED FOR WELDING **GVD DENOTES GROOVED** FLG DENOTES FLANGE PE DENOTES PLAIN END
- 3. +UNIT WEIGHT DOES NOT INCLUDE ACCESSORIES (SEE ACCESSORY DRAWINGS)
- 4. 3/4" [19mm] DIA. MOUNTING HOLES. REFER TO RECOMMENDED STEEL SUPPORT DRAWING
- 5. DIMENSIONS LISTED AS FOLLOWS: ENGLISH FT IN [METRIC] [mm]
- 6. \* APPROXIMATE DIMENSIONS DO NOT USE FOR PRE-FABRICATION OF CONNECTING PIPING
- 7. HEAVIEST SECTION IS COIL SECTION
- 8. MAKE-UP WATER PRESSURE
- 20 psi [137 kPa] MIN, 50 psi [344 kPa] MAX 9. SERIES FLOW PIPING AND AUX. CROSSOVER
- DRAIN ARE BY OTHERS

## **FACE C**

**FACE A** 

**SHIPPING** 11850 lbs+ [5380] kg+ WEIGHT

OPERATING WEIGHT

16320 lbs+ [7405] kg+

HEAVIEST SECTION WEIGHT

9070 lbs+ [4115] kg+

NO. OF SHIPPING SECTIONS