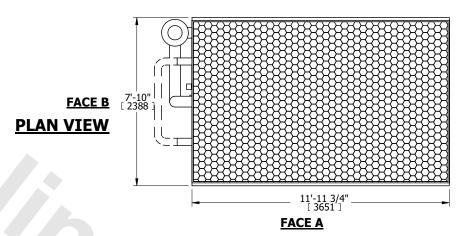

## NOTES:

- 1. (M)- FAN MOTOR LOCATION
- 2. MPT DENOTES MALE PIPE THREAD
  FPT DENOTES FEMALE PIPE THREAD
  BFW DENOTES BEVELED FOR WELDING
  GVD DENOTES GROOVED
  FLG DENOTES FLANGE
  PE DENOTES PLAIN END
- 3. +UNIT WEIGHT DOES NOT INCLUDE ACCESSORIES (SEE ACCESSORY DRAWINGS)
- 4. 3/4" [19mm] DIA. MOUNTING HOLES. REFER TÓ RECOMMENDED STEEL SUPPORT DRAWING
- 5. DIMENSIONS LISTED AS FOLLOWS: ENGLISH FT IN [METRIC] [mm]
- 6. \* APPROXIMATE DIMENSIONS DO NOT USE FOR PRE-FABRICATION OF CONNECTING PIPING