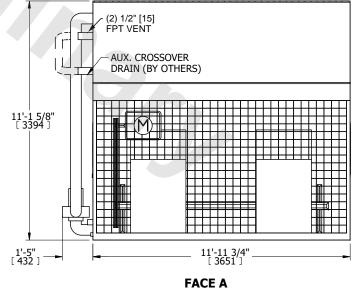

## NOTES:

- 1. (M)- FAN MOTOR LOCATION
- 2. MPT DENOTES MALE PIPE THREAD
  FPT DENOTES FEMALE PIPE THREAD
  BFW DENOTES BEVELED FOR WELDING
  GVD DENOTES GROOVED
  FLG DENOTES FLANGE
  PE DENOTES PLAIN END
- 3. +UNIT WEIGHT DOES NOT INCLUDE ACCESSORIES (SEE ACCESSORY DRAWINGS)
- 4. 3/4" [19mm] DIA. MOUNTING HOLES. REFER TÓ RECOMMENDED STEEL SUPPORT DRAWING
- 5. DIMENSIONS LISTED AS FOLLOWS: ENGLISH FT IN [METRIC] [mm]
- 6. \* APPROXIMATE DIMENSIONS DO NOT USE FOR PRE-FABRICATION OF CONNECTING PIPING