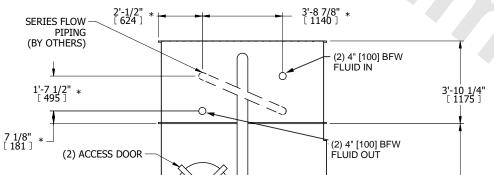

## NOTES:

- 1. (M)- FAN MOTOR LOCATION
- 2. MPT DENOTES MALE PIPE THREAD
  FPT DENOTES FEMALE PIPE THREAD
  BFW DENOTES BEVELED FOR WELDING
  GVD DENOTES GROOVED
  FLG DENOTES FLANGE
  PE DENOTES PLAIN END
- 3. +UNIT WEIGHT DOES NOT INCLUDE ACCESSORIES (SEE ACCESSORY DRAWINGS)
- 4. 3/4" [19mm] DIA. MOUNTING HOLES. REFER TÓ RECOMMENDED STEEL SUPPORT DRAWING
- 5. DIMENSIONS LISTED AS FOLLOWS: ENGLISH FT IN [METRIC] [mm]
- 6. \* APPROXIMATE DIMENSIONS DO NOT USE FOR PRE-FABRICATION OF CONNECTING PIPING