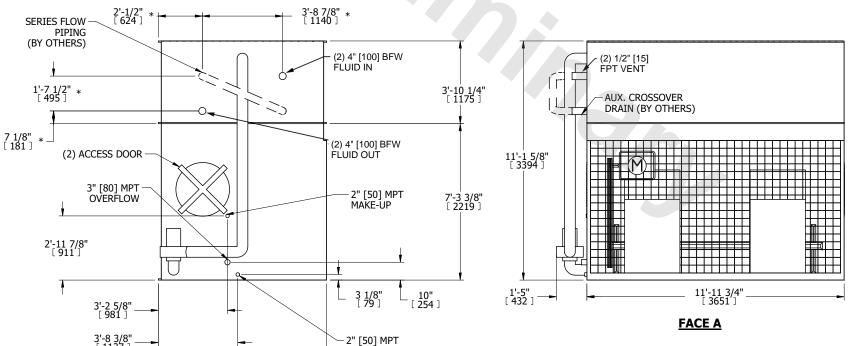

## NOTES:

- 1. (M)- FAN MOTOR LOCATION
- 2. MPT DENOTES MALE PIPE THREAD
  FPT DENOTES FEMALE PIPE THREAD
  BFW DENOTES BEVELED FOR WELDING
  GVD DENOTES GROOVED
  FLG DENOTES FLANGE
  PE DENOTES PLAIN END
- 3. +UNIT WEIGHT DOES NOT INCLUDE ACCESSORIES (SEE ACCESSORY DRAWINGS)
- 4. 3/4" [19mm] DIA. MOUNTING HOLES. REFER TÓ RECOMMENDED STEEL SUPPORT DRAWING
- 5. DIMENSIONS LISTED AS FOLLOWS: ENGLISH FT IN [METRIC] [mm]
- 6. \* APPROXIMATE DIMENSIONS DO NOT USE FOR PRE-FABRICATION OF CONNECTING PIPING
- 7. HEAVIEST SECTION IS COIL SECTION
- 8. MAKE-UP WATER PRESSURE
- 20 psi [137 kPa] MIN, 50 psi [344 kPa] MAX
- 9. SERIES FLOW PIPING AND AUX. CROSSOVER DRAIN ARE BY OTHERS

## **FACE C**

OPERATING WEIGHT

**FACE B** 

7'-10" [ 2388 ]

G 16520 lbs+ [7495] kg+

DRAIN

HEAVIEST SECTION WEIGHT 7610 lbs+ [3455] kg+

NO. OF SHIPPING SECTIONS