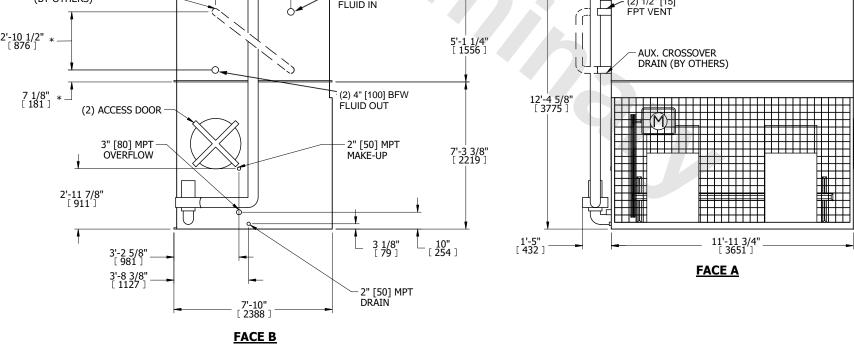

| UNIT CLOSED CIRCUIT COOLER                                                                                            |                                                                                                                                                                                                                                                                                                                                                                                                                                                                                                                                                                                                                                                                                                                                                                                                                                                                                                                                                                                                                                                                                                                                                                                                                                                                                                                                                                                                                                                                                                                                                                                                                                                                                                                                                                                                                                                                                                                                                                                                                                                                                                                                |                                                                                                                             |                               | TNIC EVODEO           |                     | DWG. # WLEP81210-DRE-S          | SF REV         |
|-----------------------------------------------------------------------------------------------------------------------|--------------------------------------------------------------------------------------------------------------------------------------------------------------------------------------------------------------------------------------------------------------------------------------------------------------------------------------------------------------------------------------------------------------------------------------------------------------------------------------------------------------------------------------------------------------------------------------------------------------------------------------------------------------------------------------------------------------------------------------------------------------------------------------------------------------------------------------------------------------------------------------------------------------------------------------------------------------------------------------------------------------------------------------------------------------------------------------------------------------------------------------------------------------------------------------------------------------------------------------------------------------------------------------------------------------------------------------------------------------------------------------------------------------------------------------------------------------------------------------------------------------------------------------------------------------------------------------------------------------------------------------------------------------------------------------------------------------------------------------------------------------------------------------------------------------------------------------------------------------------------------------------------------------------------------------------------------------------------------------------------------------------------------------------------------------------------------------------------------------------------------|-----------------------------------------------------------------------------------------------------------------------------|-------------------------------|-----------------------|---------------------|---------------------------------|----------------|
| MODEL #                                                                                                               | eco-LSWE 8P-5M12-Z                                                                                                                                                                                                                                                                                                                                                                                                                                                                                                                                                                                                                                                                                                                                                                                                                                                                                                                                                                                                                                                                                                                                                                                                                                                                                                                                                                                                                                                                                                                                                                                                                                                                                                                                                                                                                                                                                                                                                                                                                                                                                                             | SCALE NTS                                                                                                                   | EVAPCO,                       | INC. Evapeo           |                     | SERIAL #                        | DATE 8/18/2025 |
| 2. MPT   FPT [ BFW GVD FLG [ PE DI 3. +UNI ACCE 4. 3/4" [ RECC 5. DIME 6. * - AP USE   7. HEAV 8. MAKE 20 ps 9. SERII | FAN MOTOR LOCATION DENOTES MALE PIPE THRE. DENOTES FEMALE PIPE THRE DENOTES BEVELED FOR W DENOTES GROOVED DENOTES PLAIN END I WEIGHT DOES NOT INCLUES SORIES (SEE ACCESSOR' 19mm] DIA. MOUNTING HOLE DIAMENDED STEEL SUPPOR NSIONS LISTED AS FOLLOW PROXIMATE DIMENSIONS DE FOR PRE-FABRICATION OF 19 I SECTION IS COIL SECTION I TO THE SECTION IS COIL SECTI | READ FELDING  JDE Y DRAWINGS) ES. REFER TO ET DRAWING VS: ENGLISH FT IN [METRIC] [mm] DO NOT CONNECTING PIPING TION Pa] MAX |                               | FACE PLAN VIEV        |                     | FACE C  11'-11 3/4"  [ 3651 ]   | FACE D         |
|                                                                                                                       | 2'-1/:<br>[ 624<br>SERIES FLOW —                                                                                                                                                                                                                                                                                                                                                                                                                                                                                                                                                                                                                                                                                                                                                                                                                                                                                                                                                                                                                                                                                                                                                                                                                                                                                                                                                                                                                                                                                                                                                                                                                                                                                                                                                                                                                                                                                                                                                                                                                                                                                               | 2" *                                                                                                                        | 3'-8 7/8" *                   |                       |                     | FACE A                          |                |
|                                                                                                                       | PIPING (BY OTHERS)                                                                                                                                                                                                                                                                                                                                                                                                                                                                                                                                                                                                                                                                                                                                                                                                                                                                                                                                                                                                                                                                                                                                                                                                                                                                                                                                                                                                                                                                                                                                                                                                                                                                                                                                                                                                                                                                                                                                                                                                                                                                                                             |                                                                                                                             | (2) 4" [100] BFW<br>FLUID IN  | 7                     | (2) 1/2<br>FPT VI   | " [15]<br>ENT                   |                |
| 2                                                                                                                     | '-10 1/2" *<br>[ 876 ]                                                                                                                                                                                                                                                                                                                                                                                                                                                                                                                                                                                                                                                                                                                                                                                                                                                                                                                                                                                                                                                                                                                                                                                                                                                                                                                                                                                                                                                                                                                                                                                                                                                                                                                                                                                                                                                                                                                                                                                                                                                                                                         |                                                                                                                             |                               | 5'-1 1/4"<br>[ 1556 ] |                     | (. CROSSOVER<br>AIN (BY OTHERS) |                |
|                                                                                                                       | 7 1/8" * (2) ACCESS I                                                                                                                                                                                                                                                                                                                                                                                                                                                                                                                                                                                                                                                                                                                                                                                                                                                                                                                                                                                                                                                                                                                                                                                                                                                                                                                                                                                                                                                                                                                                                                                                                                                                                                                                                                                                                                                                                                                                                                                                                                                                                                          | DOOR                                                                                                                        | (2) 4" [100] BFW<br>FLUID OUT |                       | 12'-4 5/8" [ 3775 ] |                                 |                |
|                                                                                                                       | 3" [80] N<br>OVERFL                                                                                                                                                                                                                                                                                                                                                                                                                                                                                                                                                                                                                                                                                                                                                                                                                                                                                                                                                                                                                                                                                                                                                                                                                                                                                                                                                                                                                                                                                                                                                                                                                                                                                                                                                                                                                                                                                                                                                                                                                                                                                                            |                                                                                                                             | 2" [50] MPT<br>MAKE-UP        | 7'-3 3/8"<br>[ 2219 ] |                     |                                 |                |