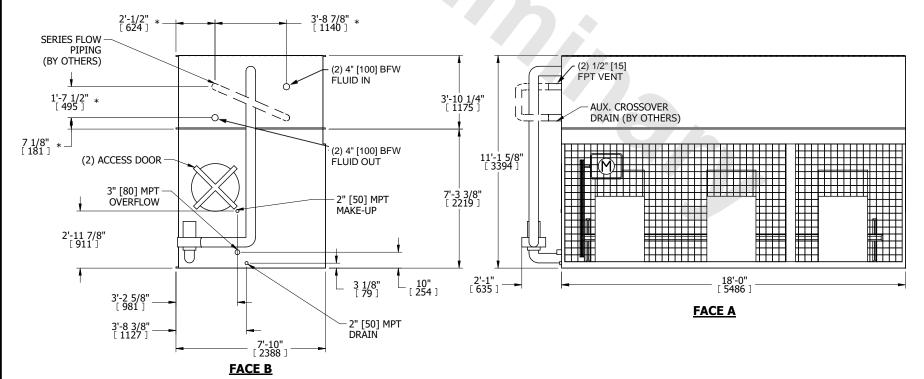

## NOTES:

- (M)- FAN MOTOR LOCATION
   MPT DENOTES MALE PIPE THREAD
   FPT DENOTES FEMALE PIPE THREAD
   BFW DENOTES BEVELED FOR WELDING
   GVD DENOTES GROOVED
   FLG DENOTES FLANGE
- FLG DENOTES FLANGE
  PE DENOTES PLAIN END
  +UNIT WEIGHT DOES NOT
- 3. +UNIT WEIGHT DOES NOT INCLUDE ACCESSORIES (SEE ACCESSORY DRAWINGS)
- 4. 3/4" [19mm] DIA. MOUNTING HOLES. REFER TÓ RECOMMENDED STEEL SUPPORT DRAWING
- 5. DIMENSIONS LISTED AS FOLLOWS: ENGLISH FT IN [METRIC] [mm] 6. \* APPROXIMATE DIMENSIONS DO NOT
- USE FOR PRE-FABRICATION OF CONNECTING PIPING
- 7. HEAVIEST SECTION IS COIL SECTION
- 8. MAKE-UP WATER PRESSURE 20 psi [137 kPa] MIN, 50 psi [344 kPa] MAX
- 9. SERIES FLOW PIPING AND AUX. CROSSOVER DRAIN ARE BY OTHERS