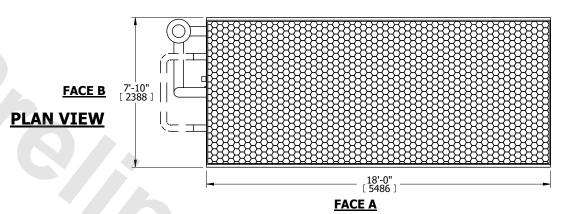

NC. EVAPCO

DWG. # WLEP81806-DRD-SF REV. SERIAL # DATE 8/24/2025

## NOTES:

- (M)- FAN MOTOR LOCATION
   MPT DENOTES MALE PIPE THREAD
   FPT DENOTES FEMALE PIPE THREAD
   BFW DENOTES BEVELED FOR WELDING
   GVD DENOTES GROOVED
   FLG DENOTES FLANGE
- FLG DENOTES FLANGE
  PE DENOTES PLAIN END
  +UNIT WEIGHT DOES NOT
- 3. +UNIT WEIGHT DOES NOT INCLUDE ACCESSORIES (SEE ACCESSORY DRAWINGS)
- 4. 3/4" [19mm] DIA. MOUNTING HOLES. REFER TÓ RECOMMENDED STEEL SUPPORT DRAWING
- 5. DIMENSIONS LISTED AS FOLLOWS: ENGLISH FT IN [METRIC] [mm] 6. \* APPROXIMATE DIMENSIONS DO NOT
- USE FOR PRE-FABRICATION OF CONNECTING PIPING
- 7. HEAVIEST SECTION IS COIL SECTION
- 8. MAKE-UP WATER PRESSURE 20 psi [137 kPa] MIN, 50 psi [344 kPa] MAX
- 9. SERIES FLOW PIPING AND AUX. CROSSOVER DRAIN ARE BY OTHERS

## FACE C





**FACE D**