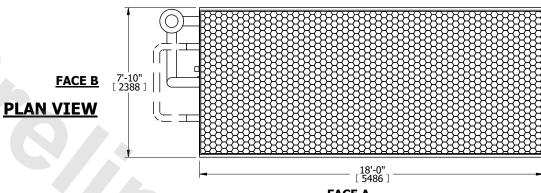

EVAPCO, INC. EVAPCO

DWG. # WLEP81806-DRD-SF REV. SERIAL # DATE 8/24/2025

## NOTES:

- (M)- FAN MOTOR LOCATION
  MPT DENOTES MALE PIPE THREAD
  FPT DENOTES FEMALE PIPE THREAD
  BFW DENOTES BEVELED FOR WELDING
  - GVD DENOTES GROOVED FLG DENOTES FLANGE PE DENOTES PLAIN END
- 3. +UNIT WEIGHT DOES NOT INCLUDE ACCESSORIES (SEE ACCESSORY DRAWINGS)
- 4. 3/4" [19mm] DIA. MOUNTING HOLES. REFER TÓ RECOMMENDED STEEL SUPPORT DRAWING
- 5. DIMENSIONS LISTED AS FOLLOWS: ENGLISH FT IN [METRIC] [mm]
- 6. \* APPROXIMATE DIMENSIONS DO NOT USE FOR PRE-FABRICATION OF CONNECTING PIPING
- 7. HEAVIEST SECTION IS COIL SECTION
- 8. MAKE-UP WATER PRESSURE
- 20 psi [137 kPa] MIN, 50 psi [344 kPa] MAX
- 9. SERIES FLOW PIPING AND AUX. CROSSOVER DRAIN ARE BY OTHERS

## FACE C



FACE D

**FACE A**