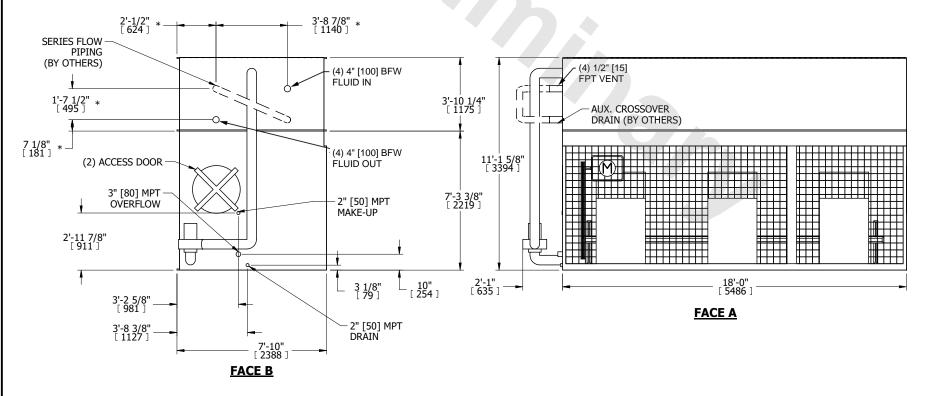

## NOTES:

- (M)- FAN MOTOR LOCATION
  MPT DENOTES MALE PIPE THREAD
  FPT DENOTES FEMALE PIPE THREAD
  BFW DENOTES BEVELED FOR WELDING
  - GVD DENOTES GROOVED FLG DENOTES FLANGE PE DENOTES PLAIN END
- 3. +UNIT WEIGHT DOES NOT INCLUDE ACCESSORIES (SEE ACCESSORY DRAWINGS)
- 4. 3/4" [19mm] DIA. MOUNTING HOLES. REFER TÓ RECOMMENDED STEEL SUPPORT DRAWING
- 5. DIMENSIONS LISTED AS FOLLOWS: ENGLISH FT IN [METRIC] [mm]
- 6. \* APPROXIMATE DIMENSIONS DO NOT USE FOR PRE-FABRICATION OF CONNECTING PIPING
- 7. HEAVIEST SECTION IS COIL SECTION
- 8. MAKE-UP WATER PRESSURE
- 20 psi [137 kPa] MIN, 50 psi [344 kPa] MAX
- 9. SERIES FLOW PIPING AND AUX. CROSSOVER DRAIN ARE BY OTHERS

## FACE C

FACE D

**FACE A** 