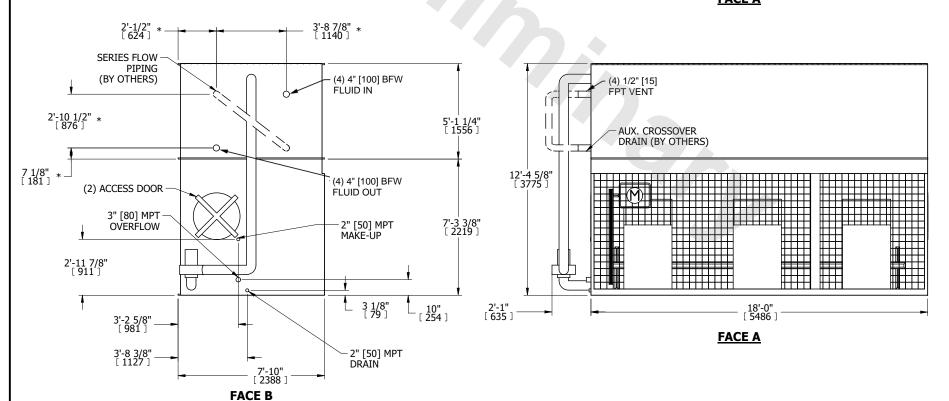

## NOTES:

- 1. (M)- FAN MOTOR LOCATION
- 2. MPT DENOTES MALE PIPE THREAD FPT DENOTES FEMALE PIPE THREAD BFW DENOTES BEVELED FOR WELDING GVD DENOTES GROOVED
  - FLG DENOTES FLANGE
    PE DENOTES PLAIN END
- 3. +UNIT WEIGHT DOES NOT INCLUDE ACCESSORIES (SEE ACCESSORY DRAWINGS)
- 4. 3/4" [19mm] DIA. MOUNTING HOLES. REFER TÓ RECOMMENDED STEEL SUPPORT DRAWING
- 5. DIMENSIONS LISTED AS FOLLOWS: ENGLISH FT IN  $[{\sf METRIC}]$   $[{\sf mm}]$
- 6. \* APPROXIMATE DIMENSIONS DO NOT USE FOR PRE-FABRICATION OF CONNECTING PIPING
- 7. HEAVIEST SECTION IS COIL SECTION
- 8. MAKE-UP WATER PRESSURE 20 psi [137 kPa] MIN, 50 psi [344 kPa] MAX
- 9. SERIES FLOW PIPING AND AUX. CROSSOVER DRAIN ARE BY OTHERS

## FACE C

**FACE** A

SHIPPING WEIGHT 22640 lbs+ [10270] kg+ OPERATING WEIGHT

31800 lbs+ [14425] kg+

HEAVIEST SECTION WEIGHT

17230 lbs+ [7820] kg+

NO. OF SHIPPING SECTIONS

DRAWN BY:

**FACE D**