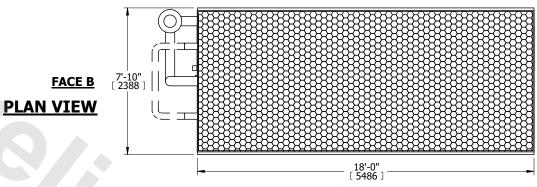

## NOTES:

- 1. (M)- FAN MOTOR LOCATION
- 2. MPT DENOTES MALE PIPE THREAD FPT DENOTES FEMALE PIPE THREAD BFW DENOTES BEVELED FOR WELDING GVD DENOTES GROOVED
  - FLG DENOTES FLANGE
    PE DENOTES PLAIN END
- 3. +UNIT WEIGHT DOES NOT INCLUDE ACCESSORIES (SEE ACCESSORY DRAWINGS)
- 4. 3/4" [19mm] DIA. MOUNTING HOLES. REFER TÓ RECOMMENDED STEEL SUPPORT DRAWING
- 5. DIMENSIONS LISTED AS FOLLOWS: ENGLISH FT IN  $[{\sf METRIC}]$   $[{\sf mm}]$
- 6. \* APPROXIMATE DIMENSIONS DO NOT USE FOR PRE-FABRICATION OF CONNECTING PIPING
- 7. HEAVIEST SECTION IS COIL SECTION
- 8. MAKE-UP WATER PRESSURE 20 psi [137 kPa] MIN, 50 psi [344 kPa] MAX
- 9. SERIES FLOW PIPING AND AUX. CROSSOVER DRAIN ARE BY OTHERS