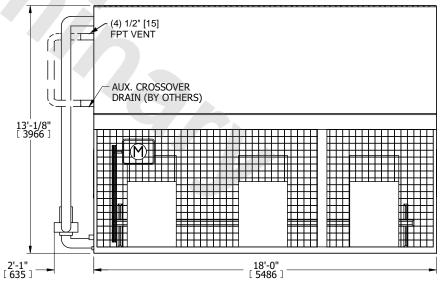

## NOTES:

- 1. (M)- FAN MOTOR LOCATION
- 2. MPT DENOTES MALE PIPE THREAD FPT DENOTES FEMALE PIPE THREAD BFW DENOTES BEVELED FOR WELDING GVD DENOTES GROOVED ELG DENOTES ELANGE
  - FLG DENOTES FLANGE
    PE DENOTES PLAIN END
- 3. +UNIT WEIGHT DOES NOT INCLUDE ACCESSORIES (SEE ACCESSORY DRAWINGS)
- 4. 3/4" [19mm] DIA. MOUNTING HOLES. REFER TÓ RECOMMENDED STEEL SUPPORT DRAWING
- 5. DIMENSIONS LISTED AS FOLLOWS: ENGLISH FT IN [METRIC] [mm]
- 6. \* APPROXIMATE DIMENSIONS DO NOT USE FOR PRE-FABRICATION OF CONNECTING PIPING
- 7. HEAVIEST SECTION IS COIL SECTION
- 8. MAKE-UP WATER PRESSURE
- 20 psi [137 kPa] MIN, 50 psi [344 kPa] MAX 9. SERIES FLOW PIPING AND AUX. CROSSOVER DRAIN ARE BY OTHERS

FACE B
PLAN VIEW

**FACE C** 

**FACE D** 

**FACE A** 