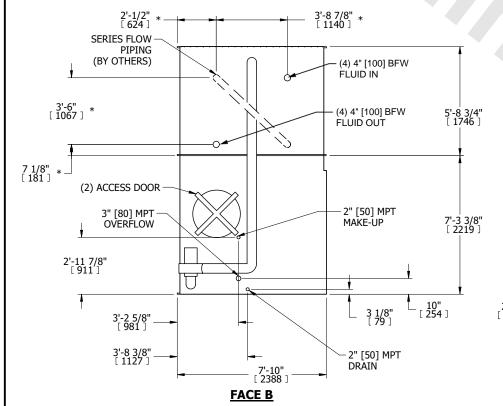

## NOTES:

- 1. (M)- FAN MOTOR LOCATION
- 2. MPT DENOTES MALE PIPE THREAD FPT DENOTES FEMALE PIPE THREAD BFW DENOTES BEVELED FOR WELDING GVD DENOTES GROOVED ELG DENOTES ELANGE
  - FLG DENOTES FLANGE
    PE DENOTES PLAIN END
- 3. +UNIT WEIGHT DOES NOT INCLUDE ACCESSORIES (SEE ACCESSORY DRAWINGS)
- 4. 3/4" [19mm] DIA. MOUNTING HOLES. REFER TÓ RECOMMENDED STEEL SUPPORT DRAWING
- 5. DIMENSIONS LISTED AS FOLLOWS: ENGLISH FT IN [METRIC] [mm]
- 6. \* APPROXIMATE DIMENSIONS DO NOT USE FOR PRE-FABRICATION OF CONNECTING PIPING
- 7. HEAVIEST SECTION IS COIL SECTION
- 8. MAKE-UP WATER PRESSURE
- 20 psi [137 kPa] MIN, 50 psi [344 kPa] MAX 9. SERIES FLOW PIPING AND AUX. CROSSOVER DRAIN ARE BY OTHERS

FACE B
PLAN VIEW

**FACE C** 

**FACE D** 

**FACE A** 