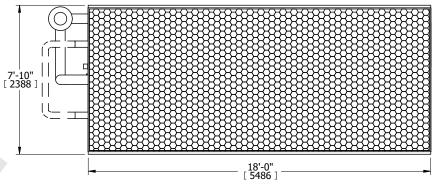

EVAPCO, INC. Evapco

DWG. # WLEP81812-DRD-SF REV. SERIAL # DATE 8/17/2025

## NOTES:

- 1. (M)- FAN MOTOR LOCATION
- 2. MPT DENOTES MALE PIPE THREAD FPT DENOTES FEMALE PIPE THREAD BFW DENOTES BEVELED FOR WELDING GVD DENOTES GROOVED ELG DENOTES ELANGE
  - FLG DENOTES FLANGE
    PE DENOTES PLAIN END
- 3. +UNIT WEIGHT DOES NOT INCLUDE ACCESSORIES (SEE ACCESSORY DRAWINGS)
- 4. 3/4" [19mm] DIA. MOUNTING HOLES. REFER TÓ RECOMMENDED STEEL SUPPORT DRAWING
- 5. DIMENSIONS LISTED AS FOLLOWS: ENGLISH FT IN [METRIC] [mm]
- 6. \* APPROXIMATE DIMENSIONS DO NOT USE FOR PRE-FABRICATION OF CONNECTING PIPING
- 7. HEAVIEST SECTION IS COIL SECTION
- 8. MAKE-UP WATER PRESSURE
- 20 psi [137 kPa] MIN, 50 psi [344 kPa] MAX 9. SERIES FLOW PIPING AND AUX. CROSSOVER DRAIN ARE BY OTHERS

FACE B
PLAN VIEW



**FACE C** 

**FACE D** 

**FACE A**