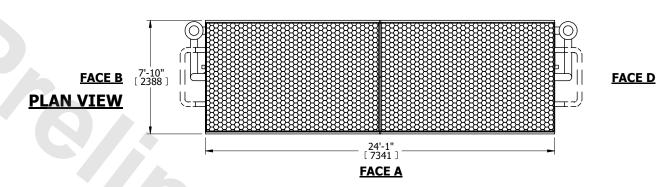

## NOTES:

- 1. (M)- FAN MOTOR LOCATION
- 2. MPT DENOTES MALE PIPE THREAD FPT DENOTES FEMALE PIPE THREAD BFW DENOTES BEVELED FOR WELDING GVD DENOTES GROOVED FLG DENOTES FLANGE PE DENOTES PLAIN END
- 3. +UNIT WEIGHT DOES NOT INCLUDE ACCESSORIES (SEE ACCESSORY DRAWINGS)
- 4. 3/4" [19mm] DIA. MOUNTING HOLES. REFER TÓ RECOMMENDED STEEL SUPPORT DRAWING
- 5. DIMENSIONS LISTED AS FOLLOWS: ENGLISH FT IN [METRIC] [mm]
  6. \* APPROXIMATE DIMENSIONS DO NOT
- USE FOR PRE-FABRICATION OF CONNECTING PIPING
- 7. HEAVIEST SECTION IS COIL SECTION
- 8. MAKE-UP WATER PRESSURE 20 psi [137 kPa] MIN, 50 psi [344 kPa] MAX
- 9. SERIES FLOW PIPING AND AUX. CROSSOVER DRAIN ARE BY OTHERS