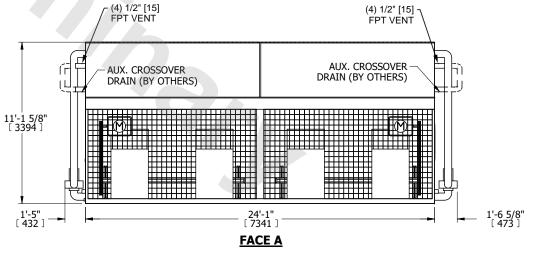

## NOTES:

- 1. (M)- FAN MOTOR LOCATION
- 2. MPT DENOTES MALE PIPE THREAD FPT DENOTES FEMALE PIPE THREAD BFW DENOTES BEVELED FOR WELDING GVD DENOTES GROOVED FLG DENOTES FLANGE PE DENOTES PLAIN END
- 3. +UNIT WEIGHT DOES NOT INCLUDE ACCESSORIES (SEE ACCESSORY DRAWINGS)
- 4. 3/4" [19mm] DIA. MOUNTING HOLES. REFER TÓ RECOMMENDED STEEL SUPPORT DRAWING
- 5. DIMENSIONS LISTED AS FOLLOWS: ENGLISH FT IN [METRIC] [mm]
  6. \* APPROXIMATE DIMENSIONS DO NOT
- USE FOR PRE-FABRICATION OF CONNECTING PIPING
- 7. HEAVIEST SECTION IS COIL SECTION
- 8. MAKE-UP WATER PRESSURE 20 psi [137 kPa] MIN, 50 psi [344 kPa] MAX
- 9. SERIES FLOW PIPING AND AUX. CROSSOVER DRAIN ARE BY OTHERS