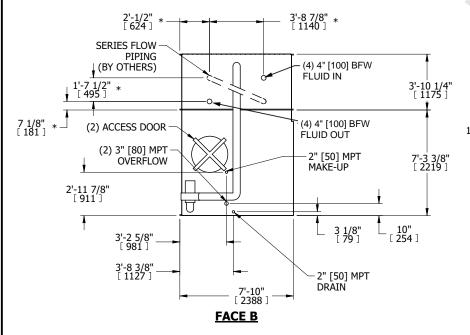

## NOTES:

- 1. (M)- FAN MOTOR LOCATION
- 2. MPT DENOTES MALE PIPE THREAD FPT DENOTES FEMALE PIPE THREAD BFW DENOTES BEVELED FOR WELDING GVD DENOTES GROOVED FLG DENOTES FLANGE PE DENOTES PLAIN END
- 3. +UNIT WEIGHT DOES NOT INCLUDE ACCESSORIES (SEE ACCESSORY DRAWINGS)
- 4. 3/4" [19mm] DIA. MOUNTING HOLES. REFER TÓ RECOMMENDED STEEL SUPPORT DRAWING
- 5. DIMENSIONS LISTED AS FOLLOWS: ENGLISH FT IN [METRIC] [mm]
  6. \* APPROXIMATE DIMENSIONS DO NOT
- USE FOR PRE-FABRICATION OF CONNECTING PIPING
- 7. HEAVIEST SECTION IS COIL SECTION
- 8. MAKE-UP WATER PRESSURE 20 psi [137 kPa] MIN, 50 psi [344 kPa] MAX
- 9. SERIES FLOW PIPING AND AUX. CROSSOVER DRAIN ARE BY OTHERS