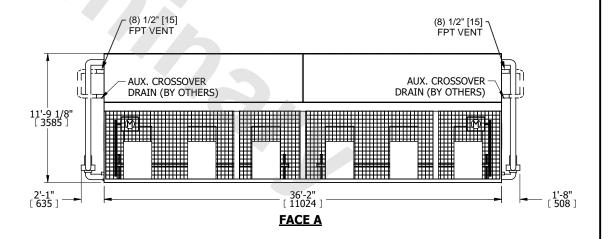

## NOTES:

- 1. (M)- FAN MOTOR LOCATION
- 2. MPT DENOTES MALE PIPE THREAD FPT DENOTES FEMALE PIPE THREAD BFW DENOTES BEVELED FOR WELDING GVD DENOTES GROOVED FLG DENOTES FLANGE PE DENOTES PLAIN END
- 3. +UNIT WEIGHT DOES NOT INCLUDE ACCESSORIES (SEE ACCESSORY DRAWINGS)
- 4. 3/4" [19mm] DIA. MOUNTING HOLES. REFER TÓ RECOMMENDED STEEL SUPPORT DRAWING
- 5. DIMENSIONS LISTED AS FOLLOWS: ENGLISH FT IN [METRIC] [mm]
- 6. \* APPROXIMATE DIMENSIONS DO NOT USE FOR PRE-FABRICATION OF CONNECTING PIPING
- 7. HEAVIEST SECTION IS COIL SECTION
- 8. MAKE-UP WATER PRESSURE
- 20 psi [137 kPa] MIN, 50 psi [344 kPa] MAX 9. SERIES FLOW PIPING AND AUX. CROSSOVER
- 9. SERIES FLOW PIPING AND AUX. CROSSOVER DRAIN ARE BY OTHERS