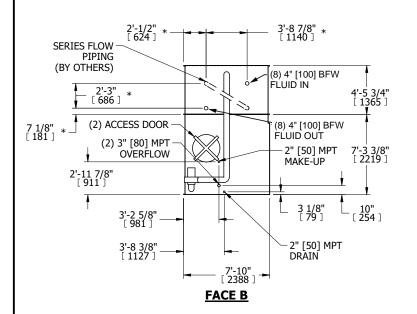

## NOTES:

- 1. (M)- FAN MOTOR LOCATION
- 2. MPT DENOTES MALE PIPE THREAD FPT DENOTES FEMALE PIPE THREAD BFW DENOTES BEVELED FOR WELDING GVD DENOTES GROOVED FLG DENOTES FLANGE PE DENOTES PLAIN END
- 3. +UNIT WEIGHT DOES NOT INCLUDE ACCESSORIES (SEE ACCESSORY DRAWINGS)
- 4. 3/4" [19mm] DIA. MOUNTING HOLES. REFER TÓ RECOMMENDED STEEL SUPPORT DRAWING
- 5. DIMENSIONS LISTED AS FOLLOWS: ENGLISH FT IN [METRIC] [mm]
- 6. \* APPROXIMATE DIMENSIONS DO NOT USE FOR PRE-FABRICATION OF CONNECTING PIPING
- 7. HEAVIEST SECTION IS COIL SECTION
- 8. MAKE-UP WATER PRESSURE
- 20 psi [137 kPa] MIN, 50 psi [344 kPa] MAX 9. SERIES FLOW PIPING AND AUX. CROSSOVER
- 9. SERIES FLOW PIPING AND AUX. CROSSOVER DRAIN ARE BY OTHERS