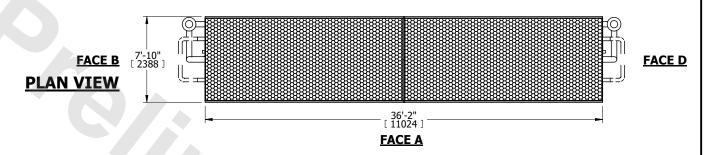

## NOTES:

- 1. (M)- FAN MOTOR LOCATION
- 2. MPT DENOTES MALE PIPE THREAD FPT DENOTES FEMALE PIPE THREAD BFW DENOTES BEVELED FOR WELDING GVD DENOTES GROOVED FLG DENOTES FLANGE PE DENOTES PLAIN END
- 3. +UNIT WEIGHT DOES NOT INCLUDE ACCESSORIES (SEE ACCESSORY DRAWINGS)
- 4. 3/4" [19mm] DIA. MOUNTING HOLES. REFER TÓ RECOMMENDED STEEL SUPPORT DRAWING
- 5. DIMENSIONS LISTED AS FOLLOWS: ENGLISH FT IN [METRIC] [mm]
- 6. \* APPROXIMATE DIMENSIONS DO NOT USE FOR PRE-FABRICATION OF CONNECTING PIPING
- 7. HEAVIEST SECTION IS COIL SECTION
- 8. MAKE-UP WATER PRESSURE
- 20 psi [137 kPa] MIN, 50 psi [344 kPa] MAX 9. SERIES FLOW PIPING AND AUX. CROSSOVER
- 9. SERIES FLOW PIPING AND AUX. CROSSOVER DRAIN ARE BY OTHERS