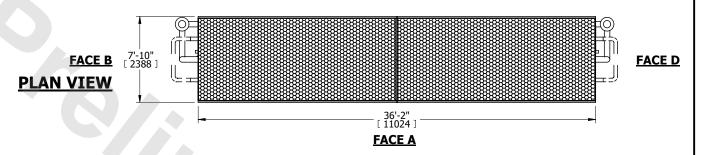

## NOTES:

1. (M)- FAN MOTOR LOCATION

- 2. MPT DENOTES MALE PIPE THREAD
  FPT DENOTES FEMALE PIPE THREAD
  BFW DENOTES BEVELED FOR WELDING
  GVD DENOTES GROOVED
  FLG DENOTES FLANGE
  PE DENOTES PLAIN END
- 3. +UNIT WEIGHT DOES NOT INCLUDE ACCESSORIES (SEE ACCESSORY DRAWINGS)
- 4. 3/4" [19mm] DIA. MOUNTING HOLES. REFER TO RECOMMENDED STEEL SUPPORT DRAWING
- 5. DIMENSIONS LISTED AS FOLLOWS: ENGLISH FT IN [METRIC] [mm]
- 6. \* APPROXIMATE DIMENSIONS DO NOT USE FOR PRE-FABRICATION OF CONNECTING PIPING
- 7. HEAVIEST SECTION IS COIL SECTION
- 8. MAKE-UP WATER PRESSURE 20 psi [137 kPa] MIN, 50 psi [344 kPa] MAX
- 9. SERIES FLOW PIPING AND AUX. CROSSOVER
- DRAIN ARE BY OTHERS