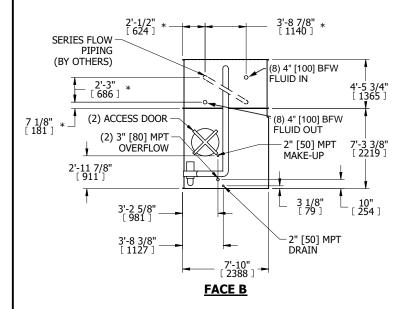

## NOTES:

1. (M)- FAN MOTOR LOCATION

- 2. MPT DENOTES MALE PIPE THREAD
  FPT DENOTES FEMALE PIPE THREAD
  BFW DENOTES BEVELED FOR WELDING
  GVD DENOTES GROOVED
  FLG DENOTES FLANGE
  PE DENOTES PLAIN END
- 3. +UNIT WEIGHT DOES NOT INCLUDE ACCESSORIES (SEE ACCESSORY DRAWINGS)
- 4. 3/4" [19mm] DIA. MOUNTING HOLES. REFER TO RECOMMENDED STEEL SUPPORT DRAWING
- 5. DIMENSIONS LISTED AS FOLLOWS: ENGLISH FT IN [METRIC] [mm]
- 6. \* APPROXIMATE DIMENSIONS DO NOT USE FOR PRE-FABRICATION OF CONNECTING PIPING
- 7. HEAVIEST SECTION IS COIL SECTION
- 8. MAKE-UP WATER PRESSURE 20 psi [137 kPa] MIN, 50 psi [344 kPa] MAX
- 9. SERIES FLOW PIPING AND AUX. CROSSOVER
- DRAIN ARE BY OTHERS