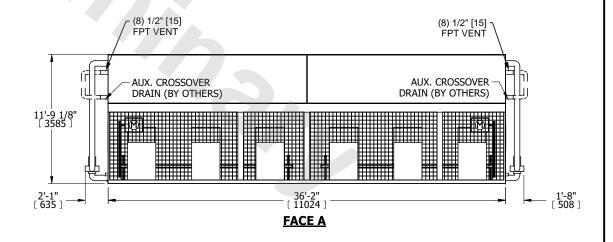

## NOTES:

1. (M)- FAN MOTOR LOCATION

- 2. MPT DENOTES MALE PIPE THREAD
  FPT DENOTES FEMALE PIPE THREAD
  BFW DENOTES BEVELED FOR WELDING
  GVD DENOTES GROOVED
  FLG DENOTES FLANGE
  PE DENOTES PLAIN END
- 3. +UNIT WEIGHT DOES NOT INCLUDE ACCESSORIES (SEE ACCESSORY DRAWINGS)
- 4. 3/4" [19mm] DIA. MOUNTING HOLES. REFER TO RECOMMENDED STEEL SUPPORT DRAWING
- 5. DIMENSIONS LISTED AS FOLLOWS: ENGLISH FT IN [METRIC] [mm]
- 6. \* APPROXIMATE DIMENSIONS DO NOT USE FOR PRE-FABRICATION OF CONNECTING PIPING
- 7. HEAVIEST SECTION IS COIL SECTION
- 8. MAKE-UP WATER PRESSURE 20 psi [137 kPa] MIN, 50 psi [344 kPa] MAX
- 9. SERIES FLOW PIPING AND AUX. CROSSOVER
- DRAIN ARE BY OTHERS