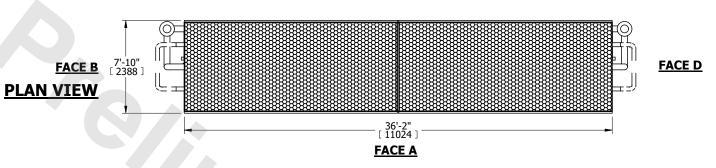

## NOTES:

- 1. (M)- FAN MOTOR LOCATION
- 2. MPT DENOTES MALE PIPE THREAD FPT DENOTES FEMALE PIPE THREAD BFW DENOTES BEVELED FOR WELDING GVD DENOTES GROOVED FLG DENOTES FLANGE PE DENOTES PLAIN END
- 3. +UNIT WEIGHT DOES NOT INCLUDE ACCESSORIES (SEE ACCESSORY DRAWINGS)
- 4. 3/4" [19mm] DIA. MOUNTING HOLES. REFER TÓ RECOMMENDED STEEL SUPPORT DRAWING
- 5. DIMENSIONS LISTED AS FOLLOWS: ENGLISH FT IN [METRIC] [mm]
- 6. \* APPROXIMATE DIMENSIONS DO NOT USE FOR PRE-FABRICATION OF CONNECTING PIPING
- 7. HEAVIEST SECTION IS COIL SECTION
- 8. MAKE-UP WATER PRESSURE
- 20 psi [137 kPa] MIN, 50 psi [344 kPa] MAX
- 9. SERIES FLOW PIPING AND AUX. CROSSOVER DRAIN ARE BY OTHERS