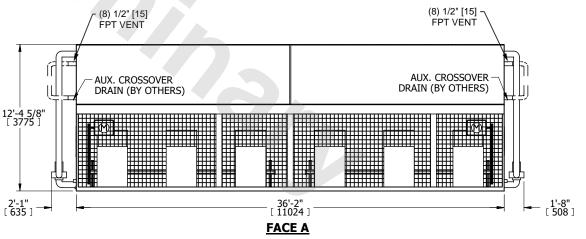

## NOTES:

- 1. (M)- FAN MOTOR LOCATION
- 2. MPT DENOTES MALE PIPE THREAD FPT DENOTES FEMALE PIPE THREAD BFW DENOTES BEVELED FOR WELDING GVD DENOTES GROOVED FLG DENOTES FLANGE PE DENOTES PLAIN END
- 3. +UNIT WEIGHT DOES NOT INCLUDE ACCESSORIES (SEE ACCESSORY DRAWINGS)
- 4. 3/4" [19mm] DIA. MOUNTING HOLES. REFER TÓ RECOMMENDED STEEL SUPPORT DRAWING
- 5. DIMENSIONS LISTED AS FOLLOWS: ENGLISH FT IN [METRIC] [mm]
- 6. \* APPROXIMATE DIMENSIONS DO NOT USE FOR PRE-FABRICATION OF CONNECTING PIPING
- 7. HEAVIEST SECTION IS COIL SECTION
- 8. MAKE-UP WATER PRESSURE
- 20 psi [137 kPa] MIN, 50 psi [344 kPa] MAX
- 9. SERIES FLOW PIPING AND AUX. CROSSOVER DRAIN ARE BY OTHERS