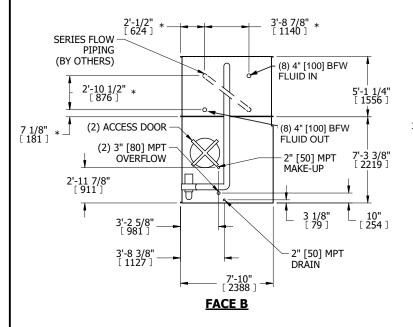

## NOTES:

- 1. (M)- FAN MOTOR LOCATION
- 2. MPT DENOTES MALE PIPE THREAD FPT DENOTES FEMALE PIPE THREAD BFW DENOTES BEVELED FOR WELDING GVD DENOTES GROOVED FLG DENOTES FLANGE PE DENOTES PLAIN END
- 3. +UNIT WEIGHT DOES NOT INCLUDE ACCESSORIES (SEE ACCESSORY DRAWINGS)
- 4. 3/4" [19mm] DIA. MOUNTING HOLES. REFER TÓ RECOMMENDED STEEL SUPPORT DRAWING
- 5. DIMENSIONS LISTED AS FOLLOWS: ENGLISH FT IN [METRIC] [mm]
- 6. \* APPROXIMATE DIMENSIONS DO NOT USE FOR PRE-FABRICATION OF CONNECTING PIPING
- 7. HEAVIEST SECTION IS COIL SECTION
- 8. MAKE-UP WATER PRESSURE
- 20 psi [137 kPa] MIN, 50 psi [344 kPa] MAX
- 9. SERIES FLOW PIPING AND AUX. CROSSOVER DRAIN ARE BY OTHERS