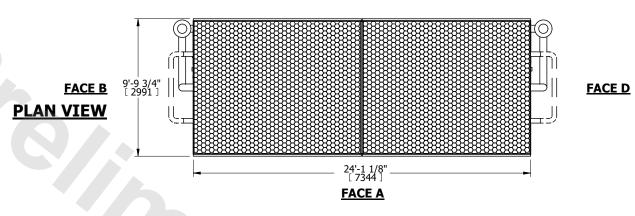

## NOTES:

- 1. (M)- FAN MOTOR LOCATION
- 2. MPT DENOTES MALE PIPE THREAD FPT DENOTES FEMALE PIPE THREAD BFW DENOTES BEVELED FOR WELDING **GVD DENOTES GROOVED** FLG DENOTES FLANGE PE DENOTES PLAIN END
- 3. +UNIT WEIGHT DOES NOT INCLUDE
- ACCESSORIES (SEE ACCESSORY DRAWINGS)
- 4. 3/4" [19mm] DIA. MOUNTING HOLES. REFER TÓ RECOMMENDED STEEL SUPPORT DRAWING
- 5. DIMENSIONS LISTED AS FOLLOWS: ENGLISH FT IN [METRIC] [mm]
- 6. \* APPROXIMATE DIMENSIONS DO NOT USE FOR PRE-FABRICATION OF CONNECTING PIPING
- 7. HEAVIEST SECTION IS COIL SECTION
- 8. MAKE-UP WATER PRESSURE 20 psi [137 kPa] MIN, 50 psi [344 kPa] MAX
- 9. SERIES FLOW PIPING AND AUX. CROSSOVER DRAIN ARE BY OTHERS