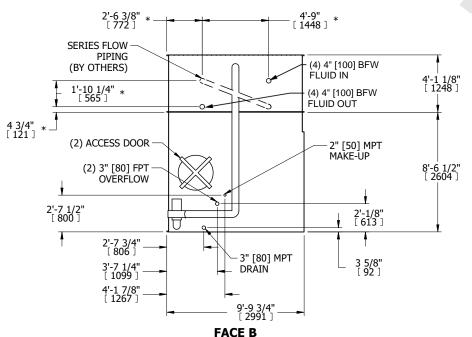

## NOTES:

- 1. (M)- FAN MOTOR LOCATION
- 2. MPT DENOTES MALE PIPE THREAD FPT DENOTES FEMALE PIPE THREAD BFW DENOTES BEVELED FOR WELDING **GVD DENOTES GROOVED** FLG DENOTES FLANGE PE DENOTES PLAIN END
- 3. +UNIT WEIGHT DOES NOT INCLUDE
- ACCESSORIES (SEE ACCESSORY DRAWINGS)
- 4. 3/4" [19mm] DIA. MOUNTING HOLES. REFER TÓ RECOMMENDED STEEL SUPPORT DRAWING
- 5. DIMENSIONS LISTED AS FOLLOWS: ENGLISH FT IN [METRIC] [mm]
- 6. \* APPROXIMATE DIMENSIONS DO NOT USE FOR PRE-FABRICATION OF CONNECTING PIPING
- 7. HEAVIEST SECTION IS COIL SECTION
- 8. MAKE-UP WATER PRESSURE 20 psi [137 kPa] MIN, 50 psi [344 kPa] MAX
- 9. SERIES FLOW PIPING AND AUX. CROSSOVER DRAIN ARE BY OTHERS