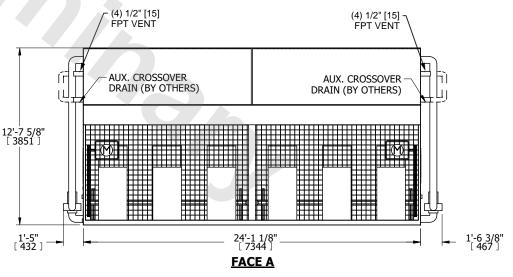

## NOTES:

- 1. (M)- FAN MOTOR LOCATION
- 2. MPT DENOTES MALE PIPE THREAD FPT DENOTES FEMALE PIPE THREAD BFW DENOTES BEVELED FOR WELDING **GVD DENOTES GROOVED** FLG DENOTES FLANGE PE DENOTES PLAIN END
- 3. +UNIT WEIGHT DOES NOT INCLUDE
- ACCESSORIES (SEE ACCESSORY DRAWINGS)
- 4. 3/4" [19mm] DIA. MOUNTING HOLES. REFER TÓ RECOMMENDED STEEL SUPPORT DRAWING
- 5. DIMENSIONS LISTED AS FOLLOWS: ENGLISH FT IN [METRIC] [mm]
- 6. \* APPROXIMATE DIMENSIONS DO NOT USE FOR PRE-FABRICATION OF CONNECTING PIPING
- 7. HEAVIEST SECTION IS COIL SECTION
- 8. MAKE-UP WATER PRESSURE 20 psi [137 kPa] MIN, 50 psi [344 kPa] MAX
- 9. SERIES FLOW PIPING AND AUX. CROSSOVER DRAIN ARE BY OTHERS