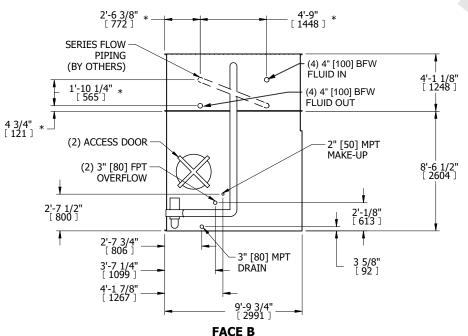

## NOTES:

- 1. (M)- FAN MOTOR LOCATION
- 2. MPT DENOTES MALE PIPE THREAD
  FPT DENOTES FEMALE PIPE THREAD
  BFW DENOTES BEVELED FOR WELDING
  GVD DENOTES GROOVED
  FLG DENOTES FLANGE
  PE DENOTES PLAIN END
- 3. +UNIT WEIGHT DOES NOT INCLUDE
- ACCESSORIES (SEE ACCESSORY DRAWINGS)
- 4. 3/4" [19mm] DIA. MOUNTING HOLES. REFER TÓ RECOMMENDED STEEL SUPPORT DRAWING
- 5. DIMENSIONS LISTED AS FOLLOWS: ENGLISH FT IN [METRIC] [mm]
- 6. \* APPROXIMATE DIMENSIONS DO NOT USE FOR PRE-FABRICATION OF CONNECTING PIPING
- 7. HEAVIEST SECTION IS COIL SECTION
- 8. MAKE-UP WATER PRESSURE 20 psi [137 kPa] MIN, 50 psi [344 kPa] MAX
- 9. SERIES FLOW PIPING AND AUX. CROSSOVER DRAIN ARE BY OTHERS