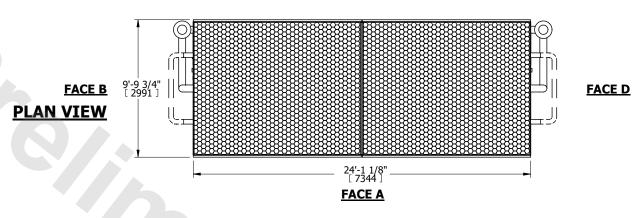

## NOTES:

- 1. (M)- FAN MOTOR LOCATION
- 2. MPT DENOTES MALE PIPE THREAD
  FPT DENOTES FEMALE PIPE THREAD
  BFW DENOTES BEVELED FOR WELDING
  GVD DENOTES GROOVED
  FLG DENOTES FLANGE
  PE DENOTES PLAIN END
- 3. +UNIT WEIGHT DOES NOT INCLUDE
- ACCESSORIES (SEE ACCESSORY DRAWINGS)
- 4. 3/4" [19mm] DIA. MOUNTING HOLES. REFER TÓ RECOMMENDED STEEL SUPPORT DRAWING
- 5. DIMENSIONS LISTED AS FOLLOWS: ENGLISH FT IN [METRIC] [mm]
- 6. \* APPROXIMATE DIMENSIONS DO NOT USE FOR PRE-FABRICATION OF CONNECTING PIPING
- 7. HEAVIEST SECTION IS COIL SECTION
- 8. MAKE-UP WATER PRESSURE 20 psi [137 kPa] MIN, 50 psi [344 kPa] MAX
- 9. SERIES FLOW PIPING AND AUX. CROSSOVER DRAIN ARE BY OTHERS