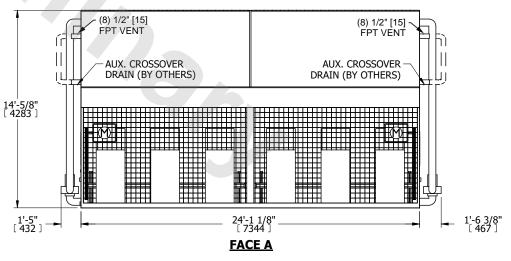

## NOTES:

- 1. (M)- FAN MOTOR LOCATION
- 2. MPT DENOTES MALE PIPE THREAD FPT DENOTES FEMALE PIPE THREAD BFW DENOTES BEVELED FOR WELDING GVD DENOTES GROOVED

GVD DENOTES GROOVED FLG DENOTES FLANGE

- PE DENOTES PLAIN END 3. +UNIT WEIGHT DOES NOT INCLUDE
- ACCESSORIES (SEE ACCESSORY DRAWINGS)
  4. 3/4" [19mm] DIA. MOUNTING HOLES. REFER TO RECOMMENDED STEEL SUPPORT DRAWING
- 5. DIMENSIONS LISTED AS FOLLOWS: ENGLISH FT IN [METRIC] [mm]
- 6. \* APPROXIMATE DIMENSIONS DO NOT USE FOR PRE-FABRICATION OF CONNECTING PIPING
- 7. HEAVIEST SECTION IS COIL SECTION
- 8. MAKE-UP WATER PRESSURE
- 20 psi [137 kPa] MIN, 50 psi [344 kPa] MAX 9. SERIES FLOW PIPING AND AUX. CROSSOVER
- DRAIN ARE BY OTHERS