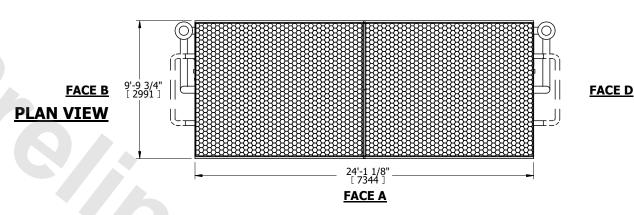

UNIT CLOSED CIRCUIT COOLER

MODEL # eco-LSWE 10-5M24-Z SCALE NTS

DWG. # WLETM2410-DRD-SF REV. 
SERIAL # DATE 8/31/2025