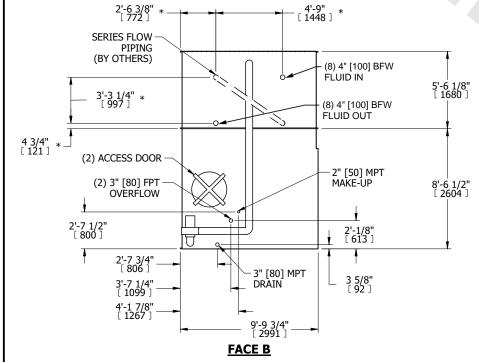

## NOTES:

- 1. (M)- FAN MOTOR LOCATION
- 2. MPT DENOTES MALE PIPE THREAD FPT DENOTES FEMALE PIPE THREAD BFW DENOTES BEVELED FOR WELDING GVD DENOTES GROOVED

GVD DENOTES GROOVED FLG DENOTES FLANGE

- PE DENOTES PLAIN END 3. +UNIT WEIGHT DOES NOT INCLUDE
- ACCESSORIES (SEE ACCESSORY DRAWINGS)
  4. 3/4" [19mm] DIA. MOUNTING HOLES. REFER TO RECOMMENDED STEEL SUPPORT DRAWING
- 5. DIMENSIONS LISTED AS FOLLOWS: ENGLISH FT IN [METRIC] [mm]
- 6. \* APPROXIMATE DIMENSIONS DO NOT USE FOR PRE-FABRICATION OF CONNECTING PIPING
- 7. HEAVIEST SECTION IS COIL SECTION
- 8. MAKE-UP WATER PRESSURE
- 20 psi [137 kPa] MIN, 50 psi [344 kPa] MAX 9. SERIES FLOW PIPING AND AUX. CROSSOVER
- DRAIN ARE BY OTHERS