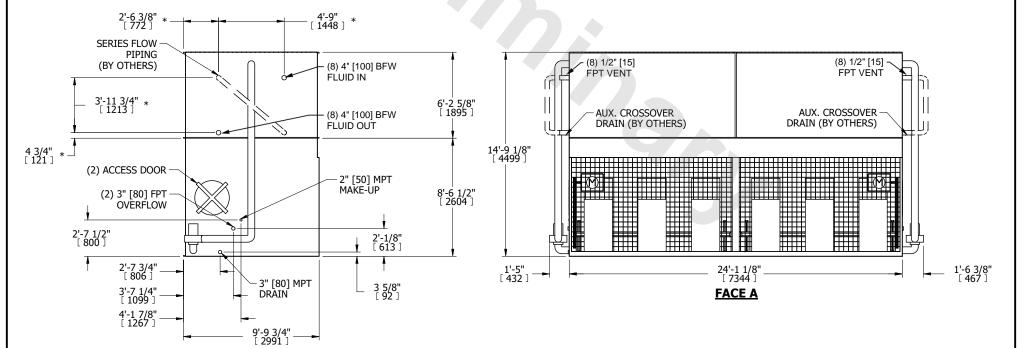

## NOTES:

- 1. (M)- FAN MOTOR LOCATION
- 2. MPT DENOTES MALE PIPE THREAD
  FPT DENOTES FEMALE PIPE THREAD
  BFW DENOTES BEVELED FOR WELDING
  GVD DENOTES GROOVED
  FLG DENOTES FLANGE
  PE DENOTES PLAIN END
- 3. +UNIT WEIGHT DOES NOT INCLUDE
  - ACCESSORIES (SEE ACCESSORY DRAWINGS)
- 4. 3/4" [19mm] DIA. MOUNTING HOLES. REFER TÓ RECOMMENDED STEEL SUPPORT DRAWING
- 5. DIMENSIONS LISTED AS FOLLOWS: ENGLISH FT IN [METRIC] [mm]
- 6. \* APPROXIMATE DIMENSIONS DO NOT USE FOR PRE-FABRICATION OF CONNECTING PIPING
- 7. HEAVIEST SECTION IS COIL SECTION
- 8. MAKE-UP WATER PRESSURE 20 psi [137 kPa] MIN, 50 psi [344 kPa] MAX
- 9. SERIES FLOW PIPING AND AUX. CROSSOVER DRAIN ARE BY OTHERS