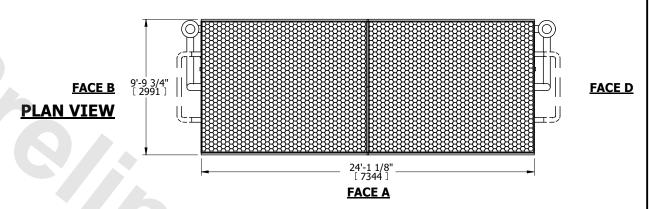

eco-LSWE 10-6O24-Z SCALE NTS

EVAPCO, INC. EVAPCO

DWG. # WLETM2412-DRD-SF REV. SERIAL # DATE 8/29/2025

## NOTES:

- 1. (M)- FAN MOTOR LOCATION
- 2. MPT DENOTES MALE PIPE THREAD
  FPT DENOTES FEMALE PIPE THREAD
  BFW DENOTES BEVELED FOR WELDING
  GVD DENOTES GROOVED
  FLG DENOTES FLANGE
  PE DENOTES PLAIN END
- 3. +UNIT WEIGHT DOES NOT INCLUDE
  - ACCESSORIES (SEE ACCESSORY DRAWINGS)
- 4. 3/4" [19mm] DIA. MOUNTING HOLES. REFER TÓ RECOMMENDED STEEL SUPPORT DRAWING
- 5. DIMENSIONS LISTED AS FOLLOWS: ENGLISH FT IN [METRIC] [mm]
- 6. \* APPROXIMATE DIMENSIONS DO NOT USE FOR PRE-FABRICATION OF CONNECTING PIPING
- 7. HEAVIEST SECTION IS COIL SECTION
- 8. MAKE-UP WATER PRESSURE 20 psi [137 kPa] MIN, 50 psi [344 kPa] MAX
- 9. SERIES FLOW PIPING AND AUX. CROSSOVER DRAIN ARE BY OTHERS

## FACE C





**FACE B**