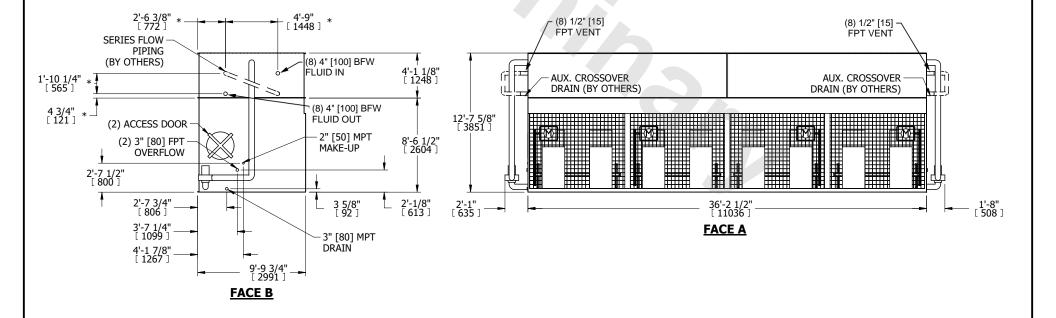

## NOTES:

- 1. (M)- FAN MOTOR LOCATION
- 2. MPT DENOTES MALE PIPE THREAD FPT DENOTES FEMALE PIPE THREAD BFW DENOTES BEVELED FOR WELDING GVD DENOTES GROOVED FLG DENOTES FLANGE PE DENOTES PLAIN END
- 3. +UNIT WEIGHT DOES NOT INCLUDE ACCESSORIES (SEE ACCESSORY DRAWINGS)
- 4. 3/4" [19mm] DIA. MOUNTING HOLES. REFER TÓ RECOMMENDED STEEL SUPPORT DRAWING
- 5. DIMENSIONS LISTED AS FOLLOWS: ENGLISH FT IN [METRIC] [mm]
- 6. \* APPROXIMATE DIMENSIONS DO NOT USE FOR PRE-FABRICATION OF CONNECTING PIPING
- 7. HEAVIEST SECTION IS COIL SECTION
- 8. MAKE-UP WATER PRESSURE 20 psi [137 kPa] MIN, 50 psi [344 kPa] MAX
- 9. SERIES FLOW PIPING AND AUX. CROSSOVER DRAIN ARE BY OTHERS