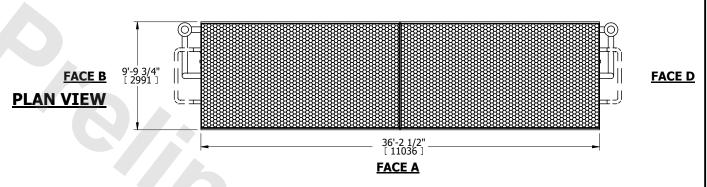

## NOTES:

- 1. (M)- FAN MOTOR LOCATION
- 2. MPT DENOTES MALE PIPE THREAD FPT DENOTES FEMALE PIPE THREAD BFW DENOTES BEVELED FOR WELDING GVD DENOTES GROOVED FLG DENOTES FLANGE PE DENOTES PLAIN END
- 3. +UNIT WEIGHT DOES NOT INCLUDE ACCESSORIES (SEE ACCESSORY DRAWINGS)
- 4. 3/4" [19mm] DIA. MOUNTING HOLES. REFER TÓ RECOMMENDED STEEL SUPPORT DRAWING
- 5. DIMENSIONS LISTED AS FOLLOWS: ENGLISH FT IN [METRIC] [mm]
- 6. \* APPROXIMATE DIMENSIONS DO NOT USE FOR PRE-FABRICATION OF CONNECTING PIPING
- 7. HEAVIEST SECTION IS COIL SECTION
- 8. MAKE-UP WATER PRESSURE 20 psi [137 kPa] MIN, 50 psi [344 kPa] MAX
- 9. SERIES FLOW PIPING AND AUX. CROSSOVER DRAIN ARE BY OTHERS