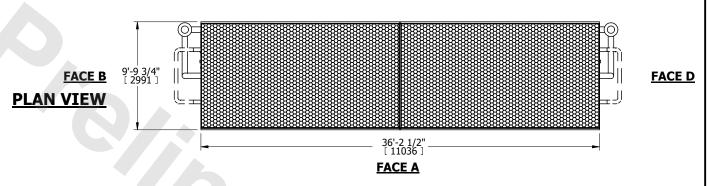

## NOTES:

- 1. (M)- FAN MOTOR LOCATION
- 2. MPT DENOTES MALE PIPE THREAD FPT DENOTES FEMALE PIPE THREAD BFW DENOTES BEVELED FOR WELDING GVD DENOTES GROOVED FLG DENOTES FLANGE
- PE DENOTES PLAIN END
  3. +UNIT WEIGHT DOES NOT INCLUDE
  ACCESSORIES (SEE ACCESSORY DRAWINGS)
- 4. 3/4" [19mm] DIA. MOUNTING HOLES. REFER TO RECOMMENDED STEEL SUPPORT DRAWING
- 5. DIMENSIONS LISTED AS FOLLOWS: ENGLISH FT IN [METRIC] [mm]
- 6. \* APPROXIMATE DIMENSIONS DO NOT USE FOR PRE-FABRICATION OF CONNECTING PIPING
- 7. HEAVIEST SECTION IS COIL SECTION
- 8. MAKE-UP WATER PRESSURE 20 psi [137 kPa] MIN, 50 psi [344 kPa] MAX
- 9. SERIES FLOW PIPING AND AUX. CROSSOVER DRAIN ARE BY OTHERS