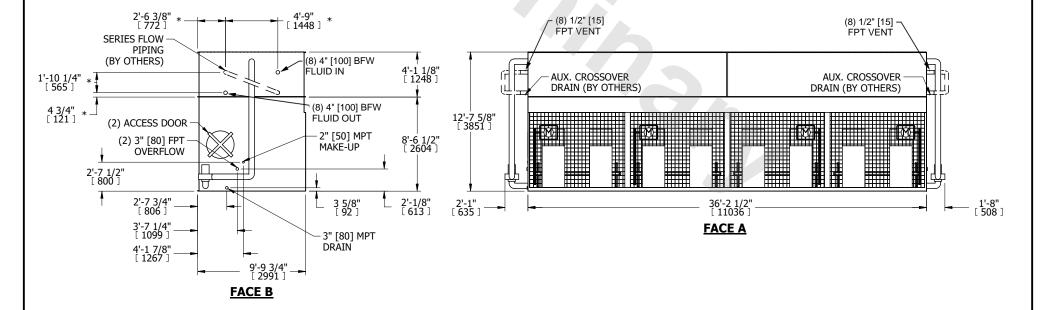

## NOTES:

- 1. (M)- FAN MOTOR LOCATION
- 2. MPT DENOTES MALE PIPE THREAD FPT DENOTES FEMALE PIPE THREAD BFW DENOTES BEVELED FOR WELDING GVD DENOTES GROOVED FLG DENOTES FLANGE
- PE DENOTES PLAIN END
  3. +UNIT WEIGHT DOES NOT INCLUDE
  ACCESSORIES (SEE ACCESSORY DRAWINGS)
- 4. 3/4" [19mm] DIA. MOUNTING HOLES. REFER TO RECOMMENDED STEEL SUPPORT DRAWING
- 5. DIMENSIONS LISTED AS FOLLOWS: ENGLISH FT IN [METRIC] [mm]
- 6. \* APPROXIMATE DIMENSIONS DO NOT USE FOR PRE-FABRICATION OF CONNECTING PIPING
- 7. HEAVIEST SECTION IS COIL SECTION
- 8. MAKE-UP WATER PRESSURE 20 psi [137 kPa] MIN, 50 psi [344 kPa] MAX
- 9. SERIES FLOW PIPING AND AUX. CROSSOVER DRAIN ARE BY OTHERS