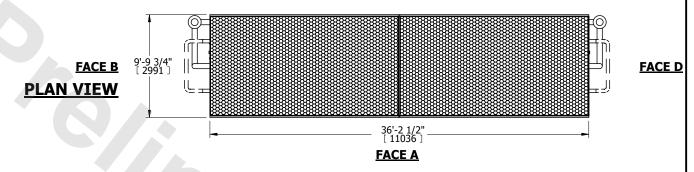

## NOTES:

- 1. (M)- FAN MOTOR LOCATION
- 2. MPT DENOTES MALE PIPE THREAD FPT DENOTES FEMALE PIPE THREAD BFW DENOTES BEVELED FOR WELDING GVD DENOTES GROOVED FLG DENOTES FLANGE PE DENOTES PLAIN END
- 3. +UNIT WEIGHT DOES NOT INCLUDE ACCESSORIES (SEE ACCESSORY DRAWINGS)
- 4. 3/4" [19mm] DIA. MOUNTING HOLES. REFER TÓ RECOMMENDED STEEL SUPPORT DRAWING
- 5. DIMENSIONS LISTED AS FOLLOWS: ENGLISH FT IN [METRIC] [mm]
- 6. \* APPROXIMATE DIMENSIONS DO NOT USE FOR PRE-FABRICATION OF CONNECTING PIPING
- 7. HEAVIEST SECTION IS COIL SECTION
- 8. MAKE-UP WATER PRESSURE 20 psi [137 kPa] MIN, 50 psi [344 kPa] MAX
- SERIES FLOW PIPING AND AUX. CROSSOVER
  DRAIN ARE BY OTHERS