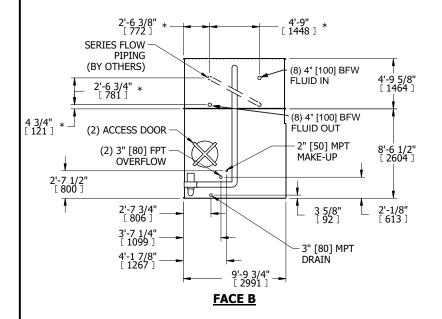

## NOTES:

- 1. (M)- FAN MOTOR LOCATION
- 2. MPT DENOTES MALE PIPE THREAD FPT DENOTES FEMALE PIPE THREAD BFW DENOTES BEVELED FOR WELDING GVD DENOTES GROOVED FLG DENOTES FLANGE PE DENOTES PLAIN END
- 3. +UNIT WEIGHT DOES NOT INCLUDE ACCESSORIES (SEE ACCESSORY DRAWINGS)
- 4. 3/4" [19mm] DIA. MOUNTING HOLES. REFER TÓ RECOMMENDED STEEL SUPPORT DRAWING
- 5. DIMENSIONS LISTED AS FOLLOWS: ENGLISH FT IN [METRIC] [mm]
- 6. \* APPROXIMATE DIMENSIONS DO NOT USE FOR PRE-FABRICATION OF CONNECTING PIPING
- 7. HEAVIEST SECTION IS COIL SECTION
- 8. MAKE-UP WATER PRESSURE 20 psi [137 kPa] MIN, 50 psi [344 kPa] MAX
- SERIES FLOW PIPING AND AUX. CROSSOVER
  DRAIN ARE BY OTHERS