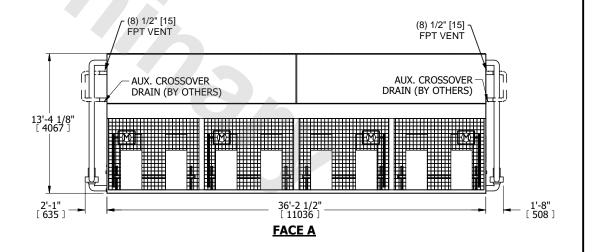

## NOTES:

- 1. (M)- FAN MOTOR LOCATION
- 2. MPT DENOTES MALE PIPE THREAD FPT DENOTES FEMALE PIPE THREAD BFW DENOTES BEVELED FOR WELDING GVD DENOTES GROOVED FLG DENOTES FLANGE PE DENOTES PLAIN END
- 3. +UNIT WEIGHT DOES NOT INCLUDE ACCESSORIES (SEE ACCESSORY DRAWINGS)
- 4. 3/4" [19mm] DIA. MOUNTING HOLES. REFER TÓ RECOMMENDED STEEL SUPPORT DRAWING
- 5. DIMENSIONS LISTED AS FOLLOWS: ENGLISH FT IN [METRIC] [mm]
- 6. \* APPROXIMATE DIMENSIONS DO NOT USE FOR PRE-FABRICATION OF CONNECTING PIPING
- 7. HEAVIEST SECTION IS COIL SECTION
- 8. MAKE-UP WATER PRESSURE 20 psi [137 kPa] MIN, 50 psi [344 kPa] MAX
- SERIES FLOW PIPING AND AUX. CROSSOVER
  DRAIN ARE BY OTHERS