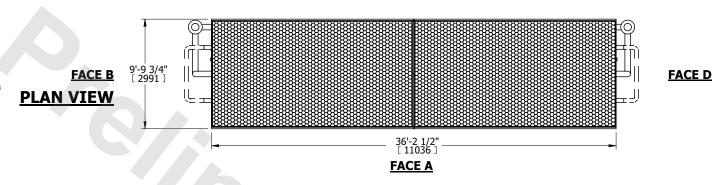

## NOTES:

- 1. (M)- FAN MOTOR LOCATION
- 2. MPT DENOTES MALE PIPE THREAD FPT DENOTES FEMALE PIPE THREAD BFW DENOTES BEVELED FOR WELDING GVD DENOTES GROOVED FLG DENOTES FLANGE PE DENOTES PLAIN END
- 3. +UNIT WEIGHT DOES NOT INCLUDE
  - ACCESSORIES (SEE ACCESSORY DRAWINGS)
- 4. 3/4" [19mm] DIA. MOUNTING HOLES. REFER TÓ RECOMMENDED STEEL SUPPORT DRAWING
- 5. DIMENSIONS LISTED AS FOLLOWS: ENGLISH FT IN [METRIC] [mm]
- 6. \* APPROXIMATE DIMENSIONS DO NOT USE FOR PRE-FABRICATION OF CONNECTING PIPING
- 7. HEAVIEST SECTION IS COIL SECTION
- 8. MAKE-UP WATER PRESSURE
- 20 psi [137 kPa] MIN, 50 psi [344 kPa] MAX
- 9. SERIES FLOW PIPING AND AUX. CROSSOVER DRAIN ARE BY OTHERS