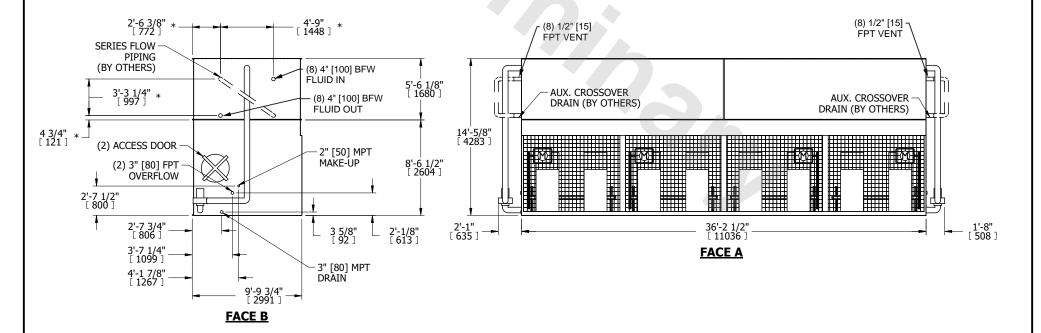

## NOTES:

- 1. (M)- FAN MOTOR LOCATION
- 2. MPT DENOTES MALE PIPE THREAD FPT DENOTES FEMALE PIPE THREAD BFW DENOTES BEVELED FOR WELDING GVD DENOTES GROOVED FLG DENOTES FLANGE PE DENOTES PLAIN END
- 3. +UNIT WEIGHT DOES NOT INCLUDE
  - ACCESSORIES (SEE ACCESSORY DRAWINGS)
- 4. 3/4" [19mm] DIA. MOUNTING HOLES. REFER TÓ RECOMMENDED STEEL SUPPORT DRAWING
- 5. DIMENSIONS LISTED AS FOLLOWS: ENGLISH FT IN [METRIC] [mm]
- 6. \* APPROXIMATE DIMENSIONS DO NOT USE FOR PRE-FABRICATION OF CONNECTING PIPING
- 7. HEAVIEST SECTION IS COIL SECTION
- 8. MAKE-UP WATER PRESSURE
- 20 psi [137 kPa] MIN, 50 psi [344 kPa] MAX
- 9. SERIES FLOW PIPING AND AUX. CROSSOVER DRAIN ARE BY OTHERS