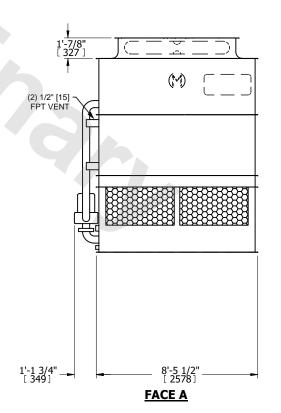

## NOTES:

- 1. (M)- FAN MOTOR LOCATION
- 2. HEAVIEST SECTION IS UPPER SECTION
- 3. MPT DENOTES MALE PIPE THREAD FPT DENOTES FEMALE PIPE THREAD BFW DENOTES BEVELED FOR WELDING **GVD DENOTES GROOVED** FLG DENOTES FLANGE PE DENOTES PLAIN END
- 4. +UNIT WEIGHT DOES NOT INCLUDE ACCESSORIES (SEE ACCESSORY DRAWINGS)
- 5. MAKE-UP WATER PRESSURE 20 psi MIN [137 kPa], 50 psi MAX [344 kPa]
- 6. \*-APPROXIMATE DIMENSIONS DO NOT USE FOR PRE-FABRICATION OF CONNECTING
- 7. 3/4" [19mm] DIA. MOUNTING HOLES. REFER TO RECOMMENDED STEEL SUPPORT DRAWING.
- 8. DIMENSIONS LISTED AS FOLLOWS: **ENGLISH FT-IN** METRIC [mm]

**SHIPPING** 9340 lbs+ [4240] kg+ WEIGHT

OPERATING WEIGHT

13150 lbs+ [5965] kg+

HEAVIEST SECTION WEIGHT

8040 lbs+ [3650] kg+

NO. OF SHIPPING SECTIONS

DRAWN BY: SLR