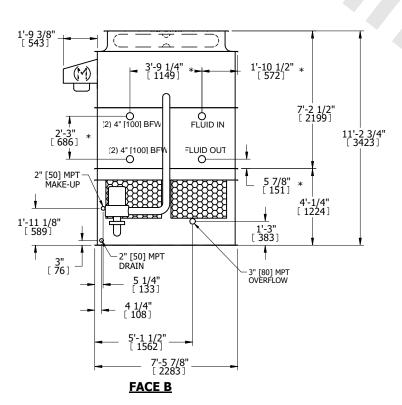

## NOTES:

- 1. (M)- FAN MOTOR LOCATION
- 2. HEAVIEST SECTION IS UPPER SECTION
- 3. MPT DENOTES MALE PIPE THREAD FPT DENOTES FEMALE PIPE THREAD BFW DENOTES BEVELED FOR WELDING **GVD DENOTES GROOVED** FLG DENOTES FLANGE PE DENOTES PLAIN END
- 4. +UNIT WEIGHT DOES NOT INCLUDE ACCESSORIES (SEE ACCESSORY DRAWINGS)
- 5. MAKE-UP WATER PRESSURE 20 psi MIN [137 kPa], 50 psi MAX [344 kPa]
- 6. \*-APPROXIMATE DIMENSIONS DO NOT USE FOR PRE-FABRICATION OF CONNECTING
- 7. 3/4" [19mm] DIA. MOUNTING HOLES. REFER TO RECOMMENDED STEEL SUPPORT DRAWING.
- 8. DIMENSIONS LISTED AS FOLLOWS: **ENGLISH FT-IN** METRIC [mm]

**SHIPPING** 9340 lbs+ [4240] kg+ WEIGHT

OPERATING WEIGHT

13150 lbs+ [5965] kg+

HEAVIEST SECTION WEIGHT

8040 lbs+ [3650] kg+

NO. OF SHIPPING SECTIONS

DRAWN BY: SLR