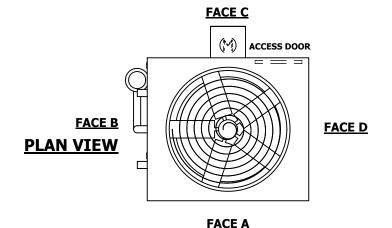

## NOTES:

- 1. (M)- FAN MOTOR LOCATION
- 2. HEAVIEST SECTION IS UPPER SECTION
- 3. MPT DENOTES MALE PIPE THREAD FPT DENOTES FEMALE PIPE THREAD BFW DENOTES BEVELED FOR WELDING **GVD DENOTES GROOVED** FLG DENOTES FLANGE PE DENOTES PLAIN END
- 4. +UNIT WEIGHT DOES NOT INCLUDE ACCESSORIES (SEE ACCESSORY DRAWINGS)
- 5. MAKE-UP WATER PRESSURE 20 psi MIN [137 kPa], 50 psi MAX [344 kPa]
- 6. \*-APPROXIMATE DIMENSIONS DO NOT USE FOR PRE-FABRICATION OF CONNECTING
- 7. 3/4" [19mm] DIA. MOUNTING HOLES. REFER TO RECOMMENDED STEEL SUPPORT DRAWING.
- 8. DIMENSIONS LISTED AS FOLLOWS: **ENGLISH FT-IN** METRIC [mm]