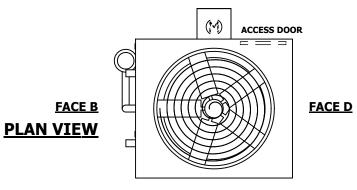

## NOTES:

- 1. (M)- FAN MOTOR LOCATION
- 2. HEAVIEST SECTION IS UPPER SECTION
- 3. MPT DENOTES MALE PIPE THREAD FPT DENOTES FEMALE PIPE THREAD BFW DENOTES BEVELED FOR WELDING **GVD DENOTES GROOVED** FLG DENOTES FLANGE PE DENOTES PLAIN END
- 4. +UNIT WEIGHT DOES NOT INCLUDE ACCESSORIES (SEE ACCESSORY DRAWINGS)
- 5. MAKE-UP WATER PRESSURE 20 psi MIN [137 kPa], 50 psi MAX [344 kPa]
- 6. \*-APPROXIMATE DIMENSIONS DO NOT USE FOR PRE-FABRICATION OF CONNECTING
- 7. 3/4" [19mm] DIA. MOUNTING HOLES. REFER TO RECOMMENDED STEEL SUPPORT DRAWING.
- 8. DIMENSIONS LISTED AS FOLLOWS: **ENGLISH FT-IN** METRIC [mm]