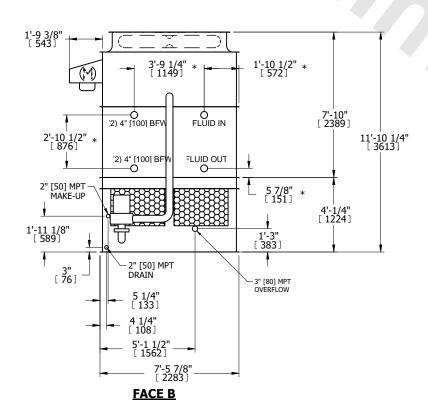

## NOTES:

- 1. (M)- FAN MOTOR LOCATION
- 2. HEAVIEST SECTION IS UPPER SECTION
- 3. MPT DENOTES MALE PIPE THREAD FPT DENOTES FEMALE PIPE THREAD BFW DENOTES BEVELED FOR WELDING **GVD DENOTES GROOVED** FLG DENOTES FLANGE PE DENOTES PLAIN END
- 4. +UNIT WEIGHT DOES NOT INCLUDE ACCESSORIES (SEE ACCESSORY DRAWINGS)
- 5. MAKE-UP WATER PRESSURE 20 psi MIN [137 kPa], 50 psi MAX [344 kPa]
- 6. \*-APPROXIMATE DIMENSIONS DO NOT USE FOR PRE-FABRICATION OF CONNECTING
- 7. 3/4" [19mm] DIA. MOUNTING HOLES. REFER TO RECOMMENDED STEEL SUPPORT DRAWING.
- 8. DIMENSIONS LISTED AS FOLLOWS: **ENGLISH FT-IN** METRIC [mm]

**FACE A** 

**SHIPPING** 10780 lbs+ [4890] kg+ WEIGHT

OPERATING WEIGHT

14960 lbs+ [6790] kg+

HEAVIEST SECTION WEIGHT

9480 lbs+ [4305] kg+

NO. OF SHIPPING SECTIONS

DRAWN BY: SLR