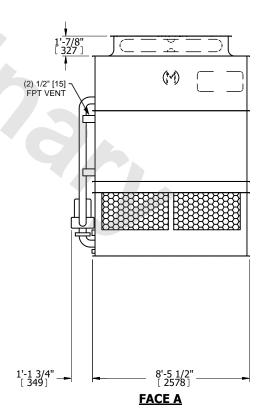

## NOTES:

- 1. (M)- FAN MOTOR LOCATION
- 2. HEAVIEST SECTION IS UPPER SECTION
- 3. MPT DENOTES MALE PIPE THREAD FPT DENOTES FEMALE PIPE THREAD BFW DENOTES BEVELED FOR WELDING **GVD DENOTES GROOVED** FLG DENOTES FLANGE PE DENOTES PLAIN END
- 4. +UNIT WEIGHT DOES NOT INCLUDE ACCESSORIES (SEE ACCESSORY DRAWINGS)
- 5. MAKE-UP WATER PRESSURE 20 psi MIN [137 kPa], 50 psi MAX [344 kPa]
- 6. \*-APPROXIMATE DIMENSIONS DO NOT USE FOR PRE-FABRICATION OF CONNECTING
- 7. 3/4" [19mm] DIA. MOUNTING HOLES. REFER TO RECOMMENDED STEEL SUPPORT DRAWING.
- 8. DIMENSIONS LISTED AS FOLLOWS: **ENGLISH FT-IN** METRIC [mm]

**FACE A** 

**SHIPPING** 10780 lbs+ [4890] kg+ WEIGHT

OPERATING WEIGHT

14960 lbs+ [6790] kg+

HEAVIEST SECTION WEIGHT

9480 lbs+ [4305] kg+

NO. OF SHIPPING SECTIONS

DRAWN BY: SLR