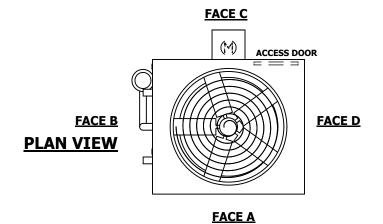

## NOTES:

- 1. (M)- FAN MOTOR LOCATION
- 2. HEAVIEST SECTION IS UPPER SECTION
- 3. MPT DENOTES MALE PIPE THREAD FPT DENOTES FEMALE PIPE THREAD BFW DENOTES BEVELED FOR WELDING **GVD DENOTES GROOVED** FLG DENOTES FLANGE PE DENOTES PLAIN END
- 4. +UNIT WEIGHT DOES NOT INCLUDE ACCESSORIES (SEE ACCESSORY DRAWINGS)
- 5. MAKE-UP WATER PRESSURE 20 psi MIN [137 kPa], 50 psi MAX [344 kPa]
- 6. \*-APPROXIMATE DIMENSIONS DO NOT USE FOR PRE-FABRICATION OF CONNECTING
- 7. 3/4" [19mm] DIA. MOUNTING HOLES. REFER TO RECOMMENDED STEEL SUPPORT DRAWING.
- 8. DIMENSIONS LISTED AS FOLLOWS: **ENGLISH FT-IN** METRIC [mm]