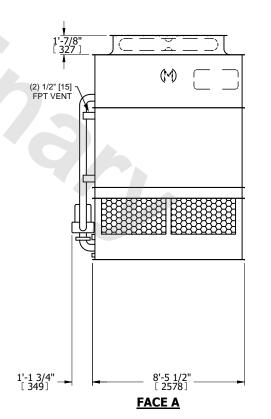

## NOTES:

- 1. (M)- FAN MOTOR LOCATION
- 2. HEAVIEST SECTION IS UPPER SECTION
- 3. MPT DENOTES MALE PIPE THREAD FPT DENOTES FEMALE PIPE THREAD BFW DENOTES BEVELED FOR WELDING **GVD DENOTES GROOVED** FLG DENOTES FLANGE PE DENOTES PLAIN END
- 4. +UNIT WEIGHT DOES NOT INCLUDE ACCESSORIES (SEE ACCESSORY DRAWINGS)
- 5. MAKE-UP WATER PRESSURE 20 psi MIN [137 kPa], 50 psi MAX [344 kPa]
- 6. \*-APPROXIMATE DIMENSIONS DO NOT USE FOR PRE-FABRICATION OF CONNECTING
- 7. 3/4" [19mm] DIA. MOUNTING HOLES. REFER TO RECOMMENDED STEEL SUPPORT DRAWING.
- 8. DIMENSIONS LISTED AS FOLLOWS: **ENGLISH FT-IN** METRIC [mm]

**SHIPPING** WEIGHT

12160 lbs+ [5520] kg+

OPERATING WEIGHT

16720 lbs+ [7585] kg+

HEAVIEST SECTION WEIGHT

10860 lbs+ [4930] kg+

NO. OF SHIPPING SECTIONS

DRAWN BY: SLR