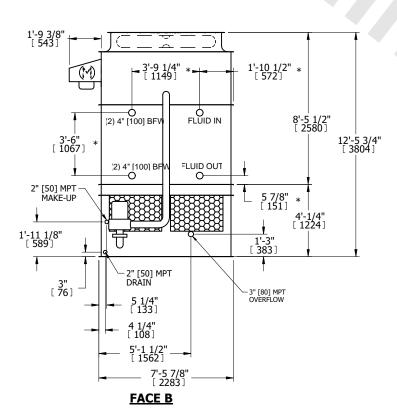

## NOTES:

- 1. (M)- FAN MOTOR LOCATION
- 2. HEAVIEST SECTION IS UPPER SECTION
- 3. MPT DENOTES MALE PIPE THREAD FPT DENOTES FEMALE PIPE THREAD BFW DENOTES BEVELED FOR WELDING **GVD DENOTES GROOVED** FLG DENOTES FLANGE PE DENOTES PLAIN END
- 4. +UNIT WEIGHT DOES NOT INCLUDE ACCESSORIES (SEE ACCESSORY DRAWINGS)
- 5. MAKE-UP WATER PRESSURE 20 psi MIN [137 kPa], 50 psi MAX [344 kPa]
- 6. \*-APPROXIMATE DIMENSIONS DO NOT USE FOR PRE-FABRICATION OF CONNECTING
- 7. 3/4" [19mm] DIA. MOUNTING HOLES. REFER TO RECOMMENDED STEEL SUPPORT DRAWING.
- 8. DIMENSIONS LISTED AS FOLLOWS: **ENGLISH FT-IN** METRIC [mm]

**SHIPPING** WEIGHT

12160 lbs+ [5520] kg+

OPERATING WEIGHT

16720 lbs+ [7585] kg+

HEAVIEST SECTION WEIGHT

10860 lbs+ [4930] kg+

NO. OF SHIPPING SECTIONS

DRAWN BY: SLR