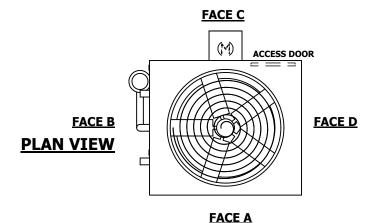

## NOTES:

- 1. (M)- FAN MOTOR LOCATION
- 2. HEAVIEST SECTION IS UPPER SECTION
- 3. MPT DENOTES MALE PIPE THREAD FPT DENOTES FEMALE PIPE THREAD BFW DENOTES BEVELED FOR WELDING **GVD DENOTES GROOVED** FLG DENOTES FLANGE PE DENOTES PLAIN END
- 4. +UNIT WEIGHT DOES NOT INCLUDE ACCESSORIES (SEE ACCESSORY DRAWINGS)
- 5. MAKE-UP WATER PRESSURE 20 psi MIN [137 kPa], 50 psi MAX [344 kPa]
- 6. \*-APPROXIMATE DIMENSIONS DO NOT USE FOR PRE-FABRICATION OF CONNECTING
- 7. 3/4" [19mm] DIA. MOUNTING HOLES. REFER TO RECOMMENDED STEEL SUPPORT DRAWING.
- 8. DIMENSIONS LISTED AS FOLLOWS: **ENGLISH FT-IN** METRIC [mm]