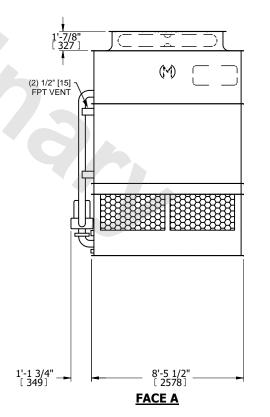

## NOTES:

- 1. (M)- FAN MOTOR LOCATION
- 2. HEAVIEST SECTION IS UPPER SECTION
- 3. MPT DENOTES MALE PIPE THREAD FPT DENOTES FEMALE PIPE THREAD BFW DENOTES BEVELED FOR WELDING **GVD DENOTES GROOVED** FLG DENOTES FLANGE PE DENOTES PLAIN END
- 4. +UNIT WEIGHT DOES NOT INCLUDE ACCESSORIES (SEE ACCESSORY DRAWINGS)
- 5. MAKE-UP WATER PRESSURE 20 psi MIN [137 kPa], 50 psi MAX [344 kPa]
- 6. \*-APPROXIMATE DIMENSIONS DO NOT USE FOR PRE-FABRICATION OF CONNECTING
- 7. 3/4" [19mm] DIA. MOUNTING HOLES. REFER TO RECOMMENDED STEEL SUPPORT DRAWING.
- 8. DIMENSIONS LISTED AS FOLLOWS: **ENGLISH FT-IN** METRIC [mm]

**SHIPPING** WEIGHT

12300 lbs+ [5580] kg+

OPERATING WEIGHT

16860 lbs+ [7650] kg+

HEAVIEST SECTION WEIGHT

11000 lbs+ [4990] kg+

NO. OF SHIPPING SECTIONS

DRAWN BY: SLR