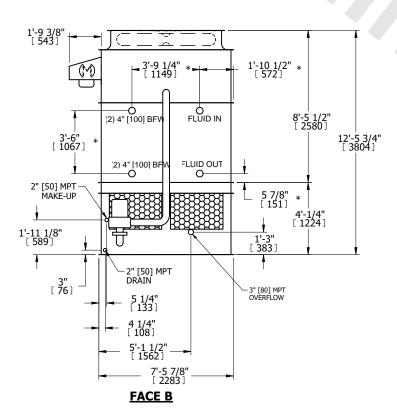

## NOTES:

- 1. (M)- FAN MOTOR LOCATION
- 2. HEAVIEST SECTION IS UPPER SECTION
- 3. MPT DENOTES MALE PIPE THREAD FPT DENOTES FEMALE PIPE THREAD BFW DENOTES BEVELED FOR WELDING **GVD DENOTES GROOVED** FLG DENOTES FLANGE PE DENOTES PLAIN END
- 4. +UNIT WEIGHT DOES NOT INCLUDE ACCESSORIES (SEE ACCESSORY DRAWINGS)
- 5. MAKE-UP WATER PRESSURE 20 psi MIN [137 kPa], 50 psi MAX [344 kPa]
- 6. \*-APPROXIMATE DIMENSIONS DO NOT USE FOR PRE-FABRICATION OF CONNECTING
- 7. 3/4" [19mm] DIA. MOUNTING HOLES. REFER TO RECOMMENDED STEEL SUPPORT DRAWING.
- 8. DIMENSIONS LISTED AS FOLLOWS: **ENGLISH FT-IN** METRIC [mm]

**SHIPPING** WEIGHT

12300 lbs+ [5580] kg+

OPERATING WEIGHT

16860 lbs+ [7650] kg+

HEAVIEST SECTION WEIGHT

11000 lbs+ [4990] kg+

NO. OF SHIPPING SECTIONS

DRAWN BY: SLR