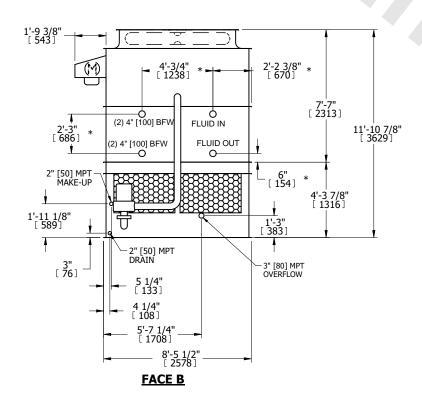

## NOTES:

- 1. (M)- FAN MOTOR LOCATION
- 2. HEAVIEST SECTION IS UPPER SECTION
- 3. MPT DENOTES MALE PIPE THREAD FPT DENOTES FEMALE PIPE THREAD BFW DENOTES BEVELED FOR WELDING **GVD DENOTES GROOVED** FLG DENOTES FLANGE PE DENOTES PLAIN END
- 4. +UNIT WEIGHT DOES NOT INCLUDE ACCESSORIES (SEE ACCESSORY DRAWINGS)
- 5. MAKE-UP WATER PRESSURE 20 psi MIN [137 kPa], 50 psi MAX [344 kPa]
- 6. \*-APPROXIMATE DIMENSIONS DO NOT USE FOR PRE-FABRICATION OF CONNECTING
- 7. 3/4" [19mm] DIA. MOUNTING HOLES. REFER TO RECOMMENDED STEEL SUPPORT DRAWING.
- 8. DIMENSIONS LISTED AS FOLLOWS: **ENGLISH FT-IN** METRIC [mm]

**FACE A** 

**SHIPPING** 11270 lbs+ [5115] kg+ WEIGHT

OPERATING WEIGHT

15670 lbs+ [7110] kg+

HEAVIEST SECTION WEIGHT

9830 lbs+ [4460] kg+

NO. OF SHIPPING SECTIONS

DRAWN BY: SLR