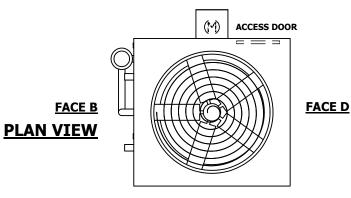

## NOTES:

- 1. (M)- FAN MOTOR LOCATION
- 2. HEAVIEST SECTION IS UPPER SECTION
- 3. MPT DENOTES MALE PIPE THREAD FPT DENOTES FEMALE PIPE THREAD BFW DENOTES BEVELED FOR WELDING **GVD DENOTES GROOVED** FLG DENOTES FLANGE PE DENOTES PLAIN END
- 4. +UNIT WEIGHT DOES NOT INCLUDE ACCESSORIES (SEE ACCESSORY DRAWINGS)
- 5. MAKE-UP WATER PRESSURE 20 psi MIN [137 kPa], 50 psi MAX [344 kPa]
- 6. \*-APPROXIMATE DIMENSIONS DO NOT USE FOR PRE-FABRICATION OF CONNECTING
- 7. 3/4" [19mm] DIA. MOUNTING HOLES. REFER TO RECOMMENDED STEEL SUPPORT DRAWING.
- 8. DIMENSIONS LISTED AS FOLLOWS: **ENGLISH FT-IN** METRIC [mm]