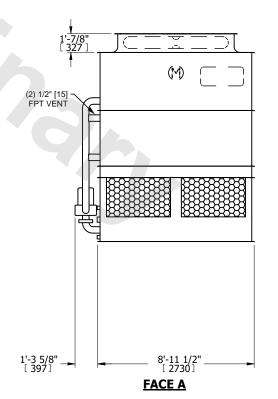

## NOTES:

- 1. (M)- FAN MOTOR LOCATION
- 2. HEAVIEST SECTION IS UPPER SECTION
- 3. MPT DENOTES MALE PIPE THREAD FPT DENOTES FEMALE PIPE THREAD BFW DENOTES BEVELED FOR WELDING **GVD DENOTES GROOVED** FLG DENOTES FLANGE PE DENOTES PLAIN END
- 4. +UNIT WEIGHT DOES NOT INCLUDE ACCESSORIES (SEE ACCESSORY DRAWINGS)
- 5. MAKE-UP WATER PRESSURE 20 psi MIN [137 kPa], 50 psi MAX [344 kPa]
- 6. \*-APPROXIMATE DIMENSIONS DO NOT USE FOR PRE-FABRICATION OF CONNECTING
- 7. 3/4" [19mm] DIA. MOUNTING HOLES. REFER TO RECOMMENDED STEEL SUPPORT DRAWING.
- 8. DIMENSIONS LISTED AS FOLLOWS: **ENGLISH FT-IN** METRIC [mm]

**FACE A** 

**SHIPPING** 11270 lbs+ [5115] kg+ WEIGHT

OPERATING WEIGHT

15670 lbs+ [7110] kg+

HEAVIEST SECTION WEIGHT

9830 lbs+ [4460] kg+

NO. OF SHIPPING SECTIONS

DRAWN BY: SLR