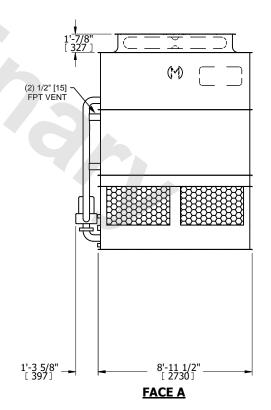

## NOTES:

- 1. (M)- FAN MOTOR LOCATION
- 2. HEAVIEST SECTION IS UPPER SECTION
- 3. MPT DENOTES MALE PIPE THREAD FPT DENOTES FEMALE PIPE THREAD BFW DENOTES BEVELED FOR WELDING **GVD DENOTES GROOVED** FLG DENOTES FLANGE PE DENOTES PLAIN END
- 4. +UNIT WEIGHT DOES NOT INCLUDE ACCESSORIES (SEE ACCESSORY DRAWINGS)
- 5. MAKE-UP WATER PRESSURE 20 psi MIN [137 kPa], 50 psi MAX [344 kPa]
- 6. \*-APPROXIMATE DIMENSIONS DO NOT USE FOR PRE-FABRICATION OF CONNECTING
- 7. 3/4" [19mm] DIA. MOUNTING HOLES. REFER TO RECOMMENDED STEEL SUPPORT DRAWING.