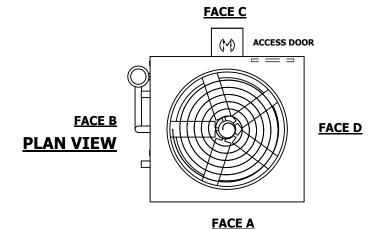

## NOTES:

- 1. (M)- FAN MOTOR LOCATION
- 2. HEAVIEST SECTION IS UPPER SECTION
- 3. MPT DENOTES MALE PIPE THREAD FPT DENOTES FEMALE PIPE THREAD BFW DENOTES BEVELED FOR WELDING **GVD DENOTES GROOVED** FLG DENOTES FLANGE PE DENOTES PLAIN END
- 4. +UNIT WEIGHT DOES NOT INCLUDE ACCESSORIES (SEE ACCESSORY DRAWINGS)
- 5. MAKE-UP WATER PRESSURE 20 psi MIN [137 kPa], 50 psi MAX [344 kPa]
- 6. \*-APPROXIMATE DIMENSIONS DO NOT USE FOR PRE-FABRICATION OF CONNECTING
- 7. 3/4" [19mm] DIA. MOUNTING HOLES. REFER TO RECOMMENDED STEEL SUPPORT DRAWING.