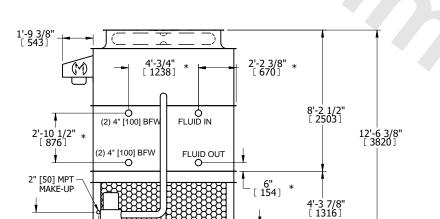

## NOTES:

- 1. (M)- FAN MOTOR LOCATION
- 2. HEAVIEST SECTION IS UPPER SECTION
- 3. MPT DENOTES MALE PIPE THREAD FPT DENOTES FEMALE PIPE THREAD BFW DENOTES BEVELED FOR WELDING **GVD DENOTES GROOVED** FLG DENOTES FLANGE PE DENOTES PLAIN END
- 4. +UNIT WEIGHT DOES NOT INCLUDE ACCESSORIES (SEE ACCESSORY DRAWINGS)
- 5. MAKE-UP WATER PRESSURE 20 psi MIN [137 kPa], 50 psi MAX [344 kPa]
- 6. \*-APPROXIMATE DIMENSIONS DO NOT USE FOR PRE-FABRICATION OF CONNECTING
- 7. 3/4" [19mm] DIA. MOUNTING HOLES. REFER TO RECOMMENDED STEEL SUPPORT DRAWING.

1'-11 1/8"

[ 589]

3" [ 76]

8. DIMENSIONS LISTED AS FOLLOWS: **ENGLISH FT-IN** METRIC [mm]

1'-3" [ 383]

-3" [80] MPT OVERFLOW

**SHIPPING** 12790 lbs+ [5805] kg+ WEIGHT

OPERATING WEIGHT

2" [50] MPT

**FACE B** 

17610 lbs+ [7990] kg+

HEAVIEST SECTION WEIGHT

11350 lbs+ [5150] kg+

NO. OF SHIPPING SECTIONS

DRAWN BY: SLR