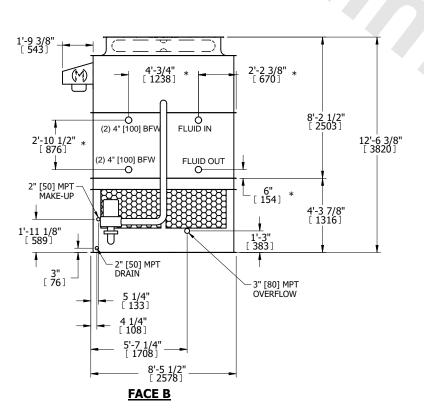

## NOTES:

- 1. (M)- FAN MOTOR LOCATION
- 2. HEAVIEST SECTION IS UPPER SECTION
- 3. MPT DENOTES MALE PIPE THREAD FPT DENOTES FEMALE PIPE THREAD BFW DENOTES BEVELED FOR WELDING **GVD DENOTES GROOVED** FLG DENOTES FLANGE PE DENOTES PLAIN END
- 4. +UNIT WEIGHT DOES NOT INCLUDE ACCESSORIES (SEE ACCESSORY DRAWINGS)
- 5. MAKE-UP WATER PRESSURE 20 psi MIN [137 kPa], 50 psi MAX [344 kPa]
- 6. \*-APPROXIMATE DIMENSIONS DO NOT USE FOR PRE-FABRICATION OF CONNECTING
- 7. 3/4" [19mm] DIA. MOUNTING HOLES. REFER TO RECOMMENDED STEEL SUPPORT DRAWING.
- 8. DIMENSIONS LISTED AS FOLLOWS: **ENGLISH FT-IN** METRIC [mm]