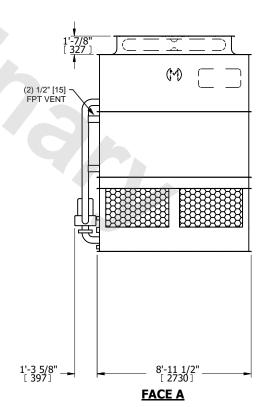

## NOTES:

- 1. (M)- FAN MOTOR LOCATION
- 2. HEAVIEST SECTION IS UPPER SECTION
- 3. MPT DENOTES MALE PIPE THREAD FPT DENOTES FEMALE PIPE THREAD BFW DENOTES BEVELED FOR WELDING **GVD DENOTES GROOVED** FLG DENOTES FLANGE PE DENOTES PLAIN END
- 4. +UNIT WEIGHT DOES NOT INCLUDE ACCESSORIES (SEE ACCESSORY DRAWINGS)
- 5. MAKE-UP WATER PRESSURE 20 psi MIN [137 kPa], 50 psi MAX [344 kPa]
- 6. \*-APPROXIMATE DIMENSIONS DO NOT USE FOR PRE-FABRICATION OF CONNECTING
- 7. 3/4" [19mm] DIA. MOUNTING HOLES. REFER TO RECOMMENDED STEEL SUPPORT DRAWING.
- 8. DIMENSIONS LISTED AS FOLLOWS: **ENGLISH FT-IN** METRIC [mm]