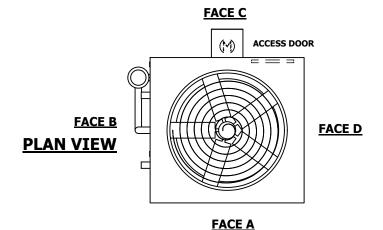

## NOTES:

- 1. (M)- FAN MOTOR LOCATION
- 2. HEAVIEST SECTION IS UPPER SECTION
- 3. MPT DENOTES MALE PIPE THREAD FPT DENOTES FEMALE PIPE THREAD BFW DENOTES BEVELED FOR WELDING **GVD DENOTES GROOVED** FLG DENOTES FLANGE PE DENOTES PLAIN END
- 4. +UNIT WEIGHT DOES NOT INCLUDE ACCESSORIES (SEE ACCESSORY DRAWINGS)
- 5. MAKE-UP WATER PRESSURE 20 psi MIN [137 kPa], 50 psi MAX [344 kPa]
- 6. \*-APPROXIMATE DIMENSIONS DO NOT USE FOR PRE-FABRICATION OF CONNECTING
- 7. 3/4" [19mm] DIA. MOUNTING HOLES. REFER TO RECOMMENDED STEEL SUPPORT DRAWING.
- 8. DIMENSIONS LISTED AS FOLLOWS: **ENGLISH FT-IN** METRIC [mm]