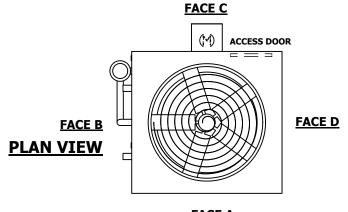

## NOTES:

- 1. (M)- FAN MOTOR LOCATION
- 2. HEAVIEST SECTION IS UPPER SECTION
- 3. MPT DENOTES MALE PIPE THREAD FPT DENOTES FEMALE PIPE THREAD BFW DENOTES BEVELED FOR WELDING **GVD DENOTES GROOVED** FLG DENOTES FLANGE PE DENOTES PLAIN END
- 4. +UNIT WEIGHT DOES NOT INCLUDE ACCESSORIES (SEE ACCESSORY DRAWINGS)
- 5. MAKE-UP WATER PRESSURE 20 psi MIN [137 kPa], 50 psi MAX [344 kPa]
- 6. \*-APPROXIMATE DIMENSIONS DO NOT USE FOR PRE-FABRICATION OF CONNECTING
- 7. 3/4" [19mm] DIA. MOUNTING HOLES. REFER TO RECOMMENDED STEEL SUPPORT DRAWING.
- 8. DIMENSIONS LISTED AS FOLLOWS: **ENGLISH FT-IN** METRIC [mm]