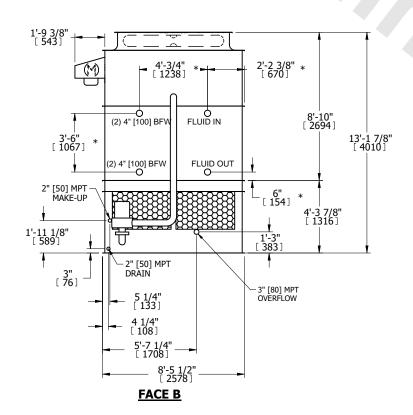

## NOTES:

- 1. (M)- FAN MOTOR LOCATION
- 2. HEAVIEST SECTION IS UPPER SECTION
- 3. MPT DENOTES MALE PIPE THREAD FPT DENOTES FEMALE PIPE THREAD BFW DENOTES BEVELED FOR WELDING **GVD DENOTES GROOVED** FLG DENOTES FLANGE PE DENOTES PLAIN END
- 4. +UNIT WEIGHT DOES NOT INCLUDE ACCESSORIES (SEE ACCESSORY DRAWINGS)
- 5. MAKE-UP WATER PRESSURE 20 psi MIN [137 kPa], 50 psi MAX [344 kPa]
- 6. \*-APPROXIMATE DIMENSIONS DO NOT USE FOR PRE-FABRICATION OF CONNECTING
- 7. 3/4" [19mm] DIA. MOUNTING HOLES. REFER TO RECOMMENDED STEEL SUPPORT DRAWING.
- 8. DIMENSIONS LISTED AS FOLLOWS: **ENGLISH FT-IN** METRIC [mm]