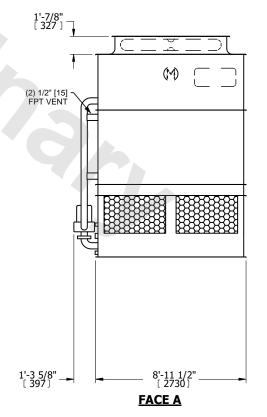

## NOTES:

- 1. (M)- FAN MOTOR LOCATION
- 2. HEAVIEST SECTION IS UPPER SECTION
- 3. MPT DENOTES MALE PIPE THREAD FPT DENOTES FEMALE PIPE THREAD BFW DENOTES BEVELED FOR WELDING **GVD DENOTES GROOVED** FLG DENOTES FLANGE PE DENOTES PLAIN END
- 4. +UNIT WEIGHT DOES NOT INCLUDE ACCESSORIES (SEE ACCESSORY DRAWINGS)
- 5. MAKE-UP WATER PRESSURE 20 psi MIN [137 kPa], 50 psi MAX [344 kPa]
- 6. \*-APPROXIMATE DIMENSIONS DO NOT USE FOR PRE-FABRICATION OF CONNECTING
- 7. 3/4" [19mm] DIA. MOUNTING HOLES. REFER TO RECOMMENDED STEEL SUPPORT DRAWING.
- 8. DIMENSIONS LISTED AS FOLLOWS: **ENGLISH FT-IN** METRIC [mm]