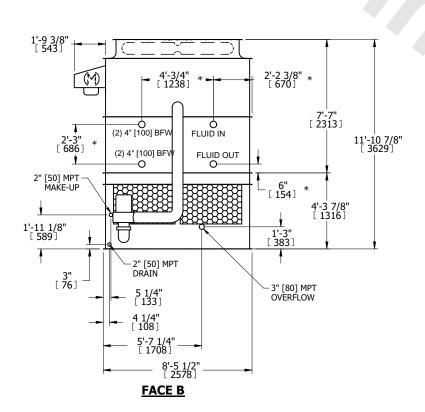

## NOTES:

- 1. (M)- FAN MOTOR LOCATION
- 2. HEAVIEST SECTION IS UPPER SECTION
- 3. MPT DENOTES MALE PIPE THREAD
  FPT DENOTES FEMALE PIPE THREAD
  BFW DENOTES BEVELED FOR WELDING
  GVD DENOTES GROOVED
  FLG DENOTES FLANGE
  PE DENOTES PLAIN END
- 4. +UNIT WEIGHT DOES NOT INCLUDE ACCESSORIES (SEE ACCESSORY DRAWINGS)
- 5. MAKE-UP WATER PRESSURE 20 psi MIN [137 kPa], 50 psi MAX [344 kPa]
- 6. \*-APPROXIMATE DIMENSIONS DO NOT USE FOR PRE-FABRICATION OF CONNECTING PIPING
- 7. 3/4" [19mm] DIA. MOUNTING HOLES. REFER TO RECOMMENDED STEEL SUPPORT DRAWING.
- 8. DIMENSIONS LISTED AS FOLLOWS: ENGLISH FT-IN METRIC [mm]