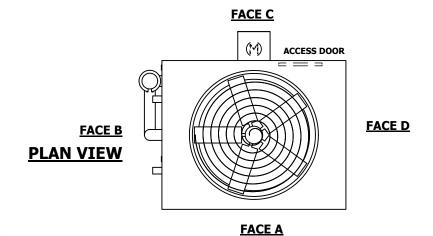

## NOTES:

- 1. (M)- FAN MOTOR LOCATION
- 2. HEAVIEST SECTION IS UPPER SECTION
- 3. MPT DENOTES MALE PIPE THREAD
  FPT DENOTES FEMALE PIPE THREAD
  BFW DENOTES BEVELED FOR WELDING
  GVD DENOTES GROOVED
  FLG DENOTES FLANGE
  PE DENOTES PLAIN END
- 4. +UNIT WEIGHT DOES NOT INCLUDE ACCESSORIES (SEE ACCESSORY DRAWINGS)
- 5. MAKE-UP WATER PRESSURE 20 psi MIN [137 kPa], 50 psi MAX [344 kPa]
- 6. \*-APPROXIMATE DIMENSIONS DO NOT USE FOR PRE-FABRICATION OF CONNECTING PIPING
- 7. 3/4" [19mm] DIA. MOUNTING HOLES. REFER TO RECOMMENDED STEEL SUPPORT DRAWING.
- 8. DIMENSIONS LISTED AS FOLLOWS: ENGLISH FT-IN METRIC [mm]