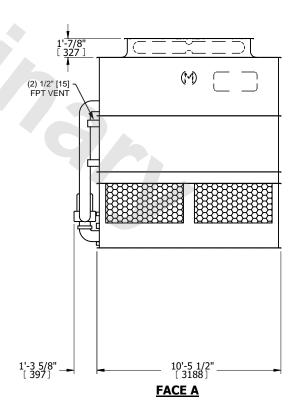

## NOTES:

- 1. (M)- FAN MOTOR LOCATION
- 2. HEAVIEST SECTION IS UPPER SECTION
- 3. MPT DENOTES MALE PIPE THREAD
  FPT DENOTES FEMALE PIPE THREAD
  BFW DENOTES BEVELED FOR WELDING
  GVD DENOTES GROOVED
  FLG DENOTES FLANGE
  PE DENOTES PLAIN END
- 4. +UNIT WEIGHT DOES NOT INCLUDE ACCESSORIES (SEE ACCESSORY DRAWINGS)
- 5. MAKE-UP WATER PRESSURE 20 psi MIN [137 kPa], 50 psi MAX [344 kPa]
- 6. \*-APPROXIMATE DIMENSIONS DO NOT USE FOR PRE-FABRICATION OF CONNECTING PIPING
- 7. 3/4" [19mm] DIA. MOUNTING HOLES. REFER TO RECOMMENDED STEEL SUPPORT DRAWING.
- 8. DIMENSIONS LISTED AS FOLLOWS: ENGLISH FT-IN METRIC [mm]