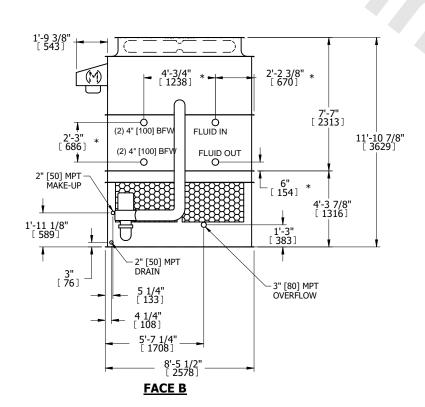

## NOTES:

- 1. (M)- FAN MOTOR LOCATION
- 2. HEAVIEST SECTION IS UPPER SECTION
- 3. MPT DENOTES MALE PIPE THREAD FPT DENOTES FEMALE PIPE THREAD BFW DENOTES BEVELED FOR WELDING **GVD DENOTES GROOVED** FLG DENOTES FLANGE PE DENOTES PLAIN END
- 4. +UNIT WEIGHT DOES NOT INCLUDE ACCESSORIES (SEE ACCESSORY DRAWINGS)
- 5. MAKE-UP WATER PRESSURE 20 psi MIN [137 kPa], 50 psi MAX [344 kPa]
- 6. \*-APPROXIMATE DIMENSIONS DO NOT USE FOR PRE-FABRICATION OF CONNECTING
- 7. 3/4" [19mm] DIA. MOUNTING HOLES. REFER TO RECOMMENDED STEEL SUPPORT DRAWING.
- 8. DIMENSIONS LISTED AS FOLLOWS: **ENGLISH FT-IN** METRIC [mm]