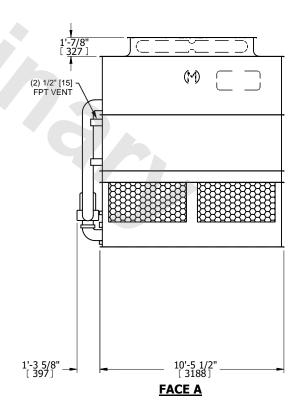

## NOTES:

- 1. (M)- FAN MOTOR LOCATION
- 2. HEAVIEST SECTION IS UPPER SECTION
- 3. MPT DENOTES MALE PIPE THREAD FPT DENOTES FEMALE PIPE THREAD BFW DENOTES BEVELED FOR WELDING **GVD DENOTES GROOVED** FLG DENOTES FLANGE PE DENOTES PLAIN END
- 4. +UNIT WEIGHT DOES NOT INCLUDE ACCESSORIES (SEE ACCESSORY DRAWINGS)
- 5. MAKE-UP WATER PRESSURE 20 psi MIN [137 kPa], 50 psi MAX [344 kPa]
- 6. \*-APPROXIMATE DIMENSIONS DO NOT USE FOR PRE-FABRICATION OF CONNECTING
- 7. 3/4" [19mm] DIA. MOUNTING HOLES. REFER TO RECOMMENDED STEEL SUPPORT DRAWING.
- 8. DIMENSIONS LISTED AS FOLLOWS: **ENGLISH FT-IN** METRIC [mm]