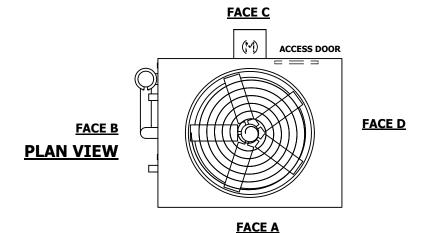

## NOTES:

- 1. (M)- FAN MOTOR LOCATION
- 2. HEAVIEST SECTION IS UPPER SECTION
- 3. MPT DENOTES MALE PIPE THREAD FPT DENOTES FEMALE PIPE THREAD BFW DENOTES BEVELED FOR WELDING **GVD DENOTES GROOVED** FLG DENOTES FLANGE PE DENOTES PLAIN END
- 4. +UNIT WEIGHT DOES NOT INCLUDE ACCESSORIES (SEE ACCESSORY DRAWINGS)
- 5. MAKE-UP WATER PRESSURE 20 psi MIN [137 kPa], 50 psi MAX [344 kPa]
- 6. \*-APPROXIMATE DIMENSIONS DO NOT USE FOR PRE-FABRICATION OF CONNECTING
- 7. 3/4" [19mm] DIA. MOUNTING HOLES. REFER TO RECOMMENDED STEEL SUPPORT DRAWING.
- 8. DIMENSIONS LISTED AS FOLLOWS: **ENGLISH FT-IN** METRIC [mm]