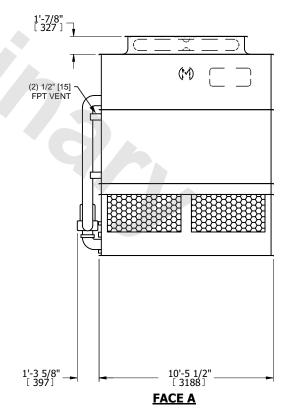

## NOTES:

- 1. (M)- FAN MOTOR LOCATION
- 2. HEAVIEST SECTION IS UPPER SECTION
- 3. MPT DENOTES MALE PIPE THREAD FPT DENOTES FEMALE PIPE THREAD BFW DENOTES BEVELED FOR WELDING **GVD DENOTES GROOVED** FLG DENOTES FLANGE PE DENOTES PLAIN END
- 4. +UNIT WEIGHT DOES NOT INCLUDE ACCESSORIES (SEE ACCESSORY DRAWINGS)
- 5. MAKE-UP WATER PRESSURE 20 psi MIN [137 kPa], 50 psi MAX [344 kPa]
- 6. \*-APPROXIMATE DIMENSIONS DO NOT USE FOR PRE-FABRICATION OF CONNECTING
- 7. 3/4" [19mm] DIA. MOUNTING HOLES. REFER TO RECOMMENDED STEEL SUPPORT DRAWING.
- 8. DIMENSIONS LISTED AS FOLLOWS: **ENGLISH FT-IN** METRIC [mm]