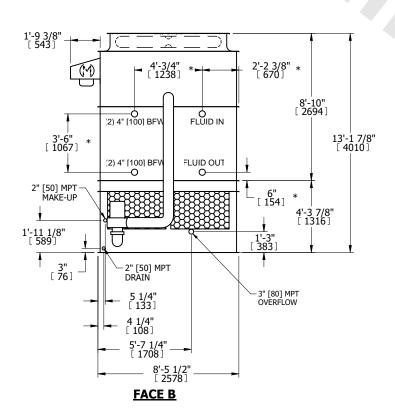

## NOTES:

- 1. (M)- FAN MOTOR LOCATION
- 2. HEAVIEST SECTION IS UPPER SECTION
- 3. MPT DENOTES MALE PIPE THREAD FPT DENOTES FEMALE PIPE THREAD BFW DENOTES BEVELED FOR WELDING **GVD DENOTES GROOVED** FLG DENOTES FLANGE PE DENOTES PLAIN END
- 4. +UNIT WEIGHT DOES NOT INCLUDE ACCESSORIES (SEE ACCESSORY DRAWINGS)
- 5. MAKE-UP WATER PRESSURE 20 psi MIN [137 kPa], 50 psi MAX [344 kPa]
- 6. \*-APPROXIMATE DIMENSIONS DO NOT USE FOR PRE-FABRICATION OF CONNECTING
- 7. 3/4" [19mm] DIA. MOUNTING HOLES. REFER TO RECOMMENDED STEEL SUPPORT DRAWING.
- 8. DIMENSIONS LISTED AS FOLLOWS: **ENGLISH FT-IN** METRIC [mm]