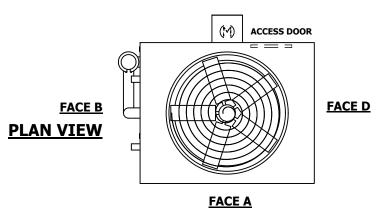

## NOTES:

- 1. (M)- FAN MOTOR LOCATION
- 2. HEAVIEST SECTION IS UPPER SECTION
- 3. MPT DENOTES MALE PIPE THREAD FPT DENOTES FEMALE PIPE THREAD BFW DENOTES BEVELED FOR WELDING **GVD DENOTES GROOVED** FLG DENOTES FLANGE PE DENOTES PLAIN END
- 4. +UNIT WEIGHT DOES NOT INCLUDE ACCESSORIES (SEE ACCESSORY DRAWINGS)
- 5. MAKE-UP WATER PRESSURE 20 psi MIN [137 kPa], 50 psi MAX [344 kPa]
- 6. \*-APPROXIMATE DIMENSIONS DO NOT USE FOR PRE-FABRICATION OF CONNECTING
- 7. 3/4" [19mm] DIA. MOUNTING HOLES. REFER TO RECOMMENDED STEEL SUPPORT DRAWING.
- 8. DIMENSIONS LISTED AS FOLLOWS: **ENGLISH FT-IN** METRIC [mm]