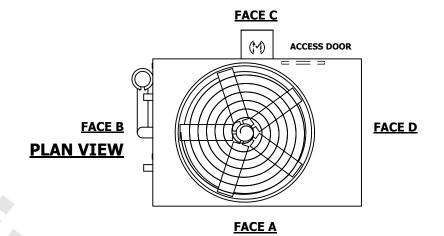

## NOTES:

- 1. (M)- FAN MOTOR LOCATION
- 2. HEAVIEST SECTION IS UPPER SECTION
- 3. MPT DENOTES MALE PIPE THREAD FPT DENOTES FEMALE PIPE THREAD BFW DENOTES BEVELED FOR WELDING **GVD DENOTES GROOVED** FLG DENOTES FLANGE PE DENOTES PLAIN END
- 4. +UNIT WEIGHT DOES NOT INCLUDE ACCESSORIES (SEE ACCESSORY DRAWINGS)
- 5. MAKE-UP WATER PRESSURE 20 psi MIN [137 kPa], 50 psi MAX [344 kPa]
- 6. \*-APPROXIMATE DIMENSIONS DO NOT USE FOR PRE-FABRICATION OF CONNECTING
- 7. 3/4" [19mm] DIA. MOUNTING HOLES. REFER TO RECOMMENDED STEEL SUPPORT DRAWING.
- 8. DIMENSIONS LISTED AS FOLLOWS: **ENGLISH FT-IN** METRIC [mm]