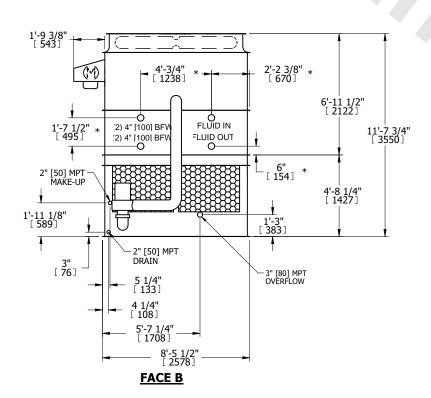

## NOTES:

- 1. (M)- FAN MOTOR LOCATION
- 2. HEAVIEST SECTION IS UPPER SECTION
- 3. MPT DENOTES MALE PIPE THREAD FPT DENOTES FEMALE PIPE THREAD BFW DENOTES BEVELED FOR WELDING **GVD DENOTES GROOVED** FLG DENOTES FLANGE PE DENOTES PLAIN END
- 4. +UNIT WEIGHT DOES NOT INCLUDE ACCESSORIES (SEE ACCESSORY DRAWINGS)
- 5. MAKE-UP WATER PRESSURE 20 psi MIN [137 kPa], 50 psi MAX [344 kPa]
- 6. \*-APPROXIMATE DIMENSIONS DO NOT USE FOR PRE-FABRICATION OF CONNECTING
- 7. 3/4" [19mm] DIA. MOUNTING HOLES. REFER TO RECOMMENDED STEEL SUPPORT DRAWING.
- 8. DIMENSIONS LISTED AS FOLLOWS: **ENGLISH FT-IN** METRIC [mm]