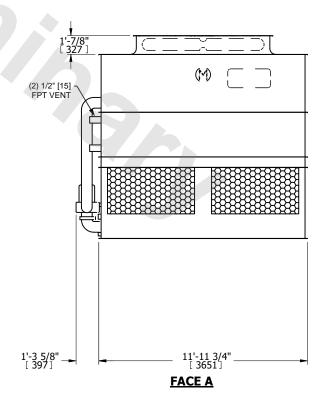

## NOTES:

- 1. (M)- FAN MOTOR LOCATION
- 2. HEAVIEST SECTION IS UPPER SECTION
- 3. MPT DENOTES MALE PIPE THREAD FPT DENOTES FEMALE PIPE THREAD BFW DENOTES BEVELED FOR WELDING **GVD DENOTES GROOVED** FLG DENOTES FLANGE PE DENOTES PLAIN END
- 4. +UNIT WEIGHT DOES NOT INCLUDE ACCESSORIES (SEE ACCESSORY DRAWINGS)
- 5. MAKE-UP WATER PRESSURE 20 psi MIN [137 kPa], 50 psi MAX [344 kPa]
- 6. \*-APPROXIMATE DIMENSIONS DO NOT USE FOR PRE-FABRICATION OF CONNECTING
- 7. 3/4" [19mm] DIA. MOUNTING HOLES. REFER TO RECOMMENDED STEEL SUPPORT DRAWING.
- 8. DIMENSIONS LISTED AS FOLLOWS: **ENGLISH FT-IN** METRIC [mm]