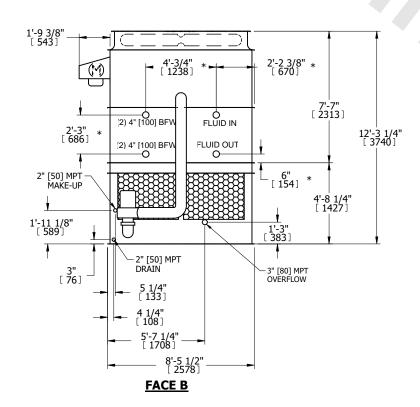

## NOTES:

- 1. (M)- FAN MOTOR LOCATION
- 2. HEAVIEST SECTION IS UPPER SECTION
- 3. MPT DENOTES MALE PIPE THREAD FPT DENOTES FEMALE PIPE THREAD BFW DENOTES BEVELED FOR WELDING **GVD DENOTES GROOVED** FLG DENOTES FLANGE PE DENOTES PLAIN END
- 4. +UNIT WEIGHT DOES NOT INCLUDE ACCESSORIES (SEE ACCESSORY DRAWINGS)
- 5. MAKE-UP WATER PRESSURE 20 psi MIN [137 kPa], 50 psi MAX [344 kPa]
- 6. \*-APPROXIMATE DIMENSIONS DO NOT USE FOR PRE-FABRICATION OF CONNECTING
- 7. 3/4" [19mm] DIA. MOUNTING HOLES. REFER TO RECOMMENDED STEEL SUPPORT DRAWING.
- 8. DIMENSIONS LISTED AS FOLLOWS: **ENGLISH FT-IN** METRIC [mm]

**FACE D** 

DRAWN BY: SLR

**FACE A** 

NO. OF SHIPPING SECTIONS **SHIPPING** OPERATING HEAVIEST SECTION 14220 lbs+ [6455] kg+ 20210 lbs+ [9170] kg+ 12350 lbs+ [5605] kg+ WEIGHT WEIGHT WEIGHT