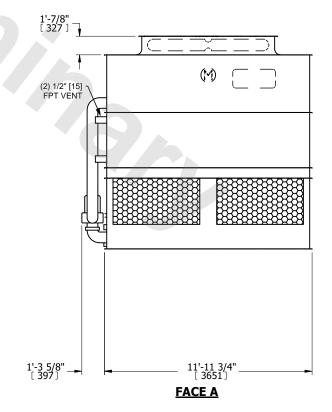

## NOTES:

- 1. (M)- FAN MOTOR LOCATION
- 2. HEAVIEST SECTION IS UPPER SECTION
- 3. MPT DENOTES MALE PIPE THREAD FPT DENOTES FEMALE PIPE THREAD BFW DENOTES BEVELED FOR WELDING **GVD DENOTES GROOVED** FLG DENOTES FLANGE PE DENOTES PLAIN END
- 4. +UNIT WEIGHT DOES NOT INCLUDE ACCESSORIES (SEE ACCESSORY DRAWINGS)
- 5. MAKE-UP WATER PRESSURE 20 psi MIN [137 kPa], 50 psi MAX [344 kPa]
- 6. \*-APPROXIMATE DIMENSIONS DO NOT USE FOR PRE-FABRICATION OF CONNECTING
- 7. 3/4" [19mm] DIA. MOUNTING HOLES. REFER TO RECOMMENDED STEEL SUPPORT DRAWING.
- 8. DIMENSIONS LISTED AS FOLLOWS: **ENGLISH FT-IN** METRIC [mm]

**FACE D** 

DRAWN BY: SLR

**FACE A** 

NO. OF SHIPPING SECTIONS **SHIPPING** OPERATING HEAVIEST SECTION 14220 lbs+ [6455] kg+ 20210 lbs+ [9170] kg+ 12350 lbs+ [5605] kg+ WEIGHT WEIGHT WEIGHT