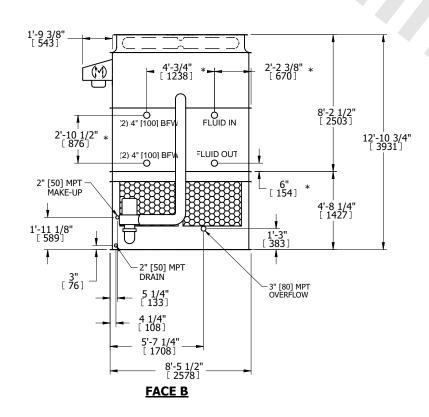

## NOTES:

- 1. (M)- FAN MOTOR LOCATION
- 2. HEAVIEST SECTION IS UPPER SECTION
- 3. MPT DENOTES MALE PIPE THREAD FPT DENOTES FEMALE PIPE THREAD BFW DENOTES BEVELED FOR WELDING **GVD DENOTES GROOVED** FLG DENOTES FLANGE PE DENOTES PLAIN END
- 4. +UNIT WEIGHT DOES NOT INCLUDE ACCESSORIES (SEE ACCESSORY DRAWINGS)
- 5. MAKE-UP WATER PRESSURE 20 psi MIN [137 kPa], 50 psi MAX [344 kPa]
- 6. \*-APPROXIMATE DIMENSIONS DO NOT USE FOR PRE-FABRICATION OF CONNECTING
- 7. 3/4" [19mm] DIA. MOUNTING HOLES. REFER TO RECOMMENDED STEEL SUPPORT DRAWING.
- 8. DIMENSIONS LISTED AS FOLLOWS: **ENGLISH FT-IN** METRIC [mm]