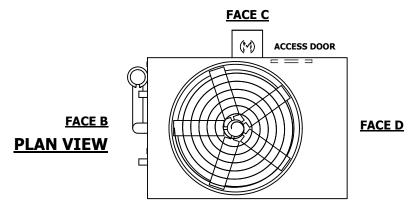

## **FACE A**

DRAWN BY: SLR NO. OF SHIPPING SECTIONS **SHIPPING OPERATING** HEAVIEST SECTION 14580 lbs+ [6615] kg+ 16450 lbs+ [7465] kg+ 23000 lbs+ [10435] kg+ WEIGHT WEIGHT WEIGHT