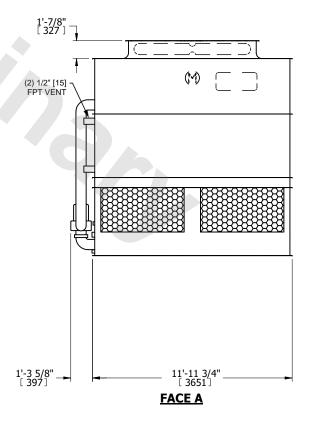

## **FACE A**

DRAWN BY: SLR NO. OF SHIPPING SECTIONS **SHIPPING OPERATING** HEAVIEST SECTION 14580 lbs+ [6615] kg+ 16450 lbs+ [7465] kg+ 23000 lbs+ [10435] kg+ WEIGHT WEIGHT WEIGHT