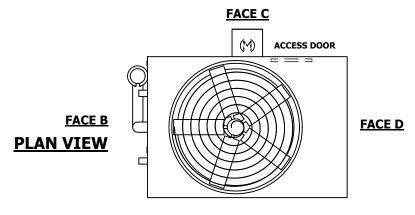

## NOTES:

- 1. (M)- FAN MOTOR LOCATION
- 2. HEAVIEST SECTION IS UPPER SECTION
- 3. MPT DENOTES MALE PIPE THREAD FPT DENOTES FEMALE PIPE THREAD BFW DENOTES BEVELED FOR WELDING **GVD DENOTES GROOVED** FLG DENOTES FLANGE PE DENOTES PLAIN END
- 4. +UNIT WEIGHT DOES NOT INCLUDE ACCESSORIES (SEE ACCESSORY DRAWINGS)
- 5. MAKE-UP WATER PRESSURE 20 psi MIN [137 kPa], 50 psi MAX [344 kPa]
- 6. \*-APPROXIMATE DIMENSIONS DO NOT USE FOR PRE-FABRICATION OF CONNECTING
- 7. 3/4" [19mm] DIA. MOUNTING HOLES. REFER TO RECOMMENDED STEEL SUPPORT DRAWING.
- 8. DIMENSIONS LISTED AS FOLLOWS: **ENGLISH FT-IN** METRIC [mm]