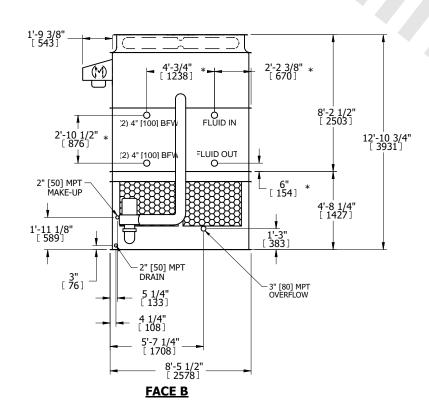

## NOTES:

- 1. (M)- FAN MOTOR LOCATION
- 2. HEAVIEST SECTION IS UPPER SECTION
- 3. MPT DENOTES MALE PIPE THREAD FPT DENOTES FEMALE PIPE THREAD BFW DENOTES BEVELED FOR WELDING **GVD DENOTES GROOVED** FLG DENOTES FLANGE PE DENOTES PLAIN END
- 4. +UNIT WEIGHT DOES NOT INCLUDE ACCESSORIES (SEE ACCESSORY DRAWINGS)
- 5. MAKE-UP WATER PRESSURE 20 psi MIN [137 kPa], 50 psi MAX [344 kPa]
- 6. \*-APPROXIMATE DIMENSIONS DO NOT USE FOR PRE-FABRICATION OF CONNECTING
- 7. 3/4" [19mm] DIA. MOUNTING HOLES. REFER TO RECOMMENDED STEEL SUPPORT DRAWING.
- 8. DIMENSIONS LISTED AS FOLLOWS: **ENGLISH FT-IN** METRIC [mm]

DRAWN BY: SLR NO. OF SHIPPING SECTIONS **SHIPPING** OPERATING HEAVIEST SECTION 14610 lbs+ [6630] kg+ 16480 lbs+ [7480] kg+ 23030 lbs+ [10450] kg+ WEIGHT WEIGHT WEIGHT