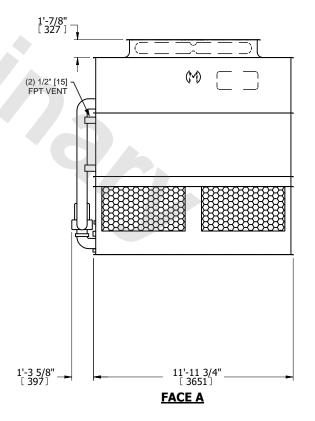

## NOTES:

- 1. (M)- FAN MOTOR LOCATION
- 2. HEAVIEST SECTION IS UPPER SECTION
- 3. MPT DENOTES MALE PIPE THREAD FPT DENOTES FEMALE PIPE THREAD BFW DENOTES BEVELED FOR WELDING **GVD DENOTES GROOVED** FLG DENOTES FLANGE PE DENOTES PLAIN END
- 4. +UNIT WEIGHT DOES NOT INCLUDE ACCESSORIES (SEE ACCESSORY DRAWINGS)
- 5. MAKE-UP WATER PRESSURE 20 psi MIN [137 kPa], 50 psi MAX [344 kPa]
- 6. \*-APPROXIMATE DIMENSIONS DO NOT USE FOR PRE-FABRICATION OF CONNECTING
- 7. 3/4" [19mm] DIA. MOUNTING HOLES. REFER TO RECOMMENDED STEEL SUPPORT DRAWING.
- 8. DIMENSIONS LISTED AS FOLLOWS: **ENGLISH FT-IN** METRIC [mm]