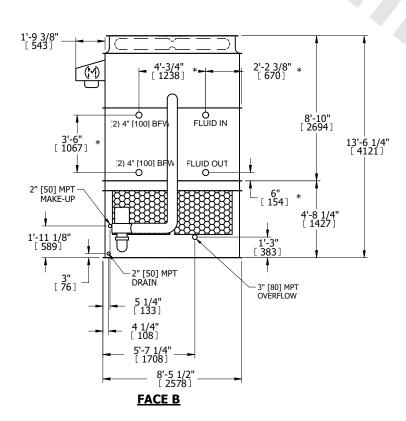

## NOTES:

- 1. (M)- FAN MOTOR LOCATION
- 2. HEAVIEST SECTION IS UPPER SECTION
- 3. MPT DENOTES MALE PIPE THREAD FPT DENOTES FEMALE PIPE THREAD BFW DENOTES BEVELED FOR WELDING **GVD DENOTES GROOVED** FLG DENOTES FLANGE PE DENOTES PLAIN END
- 4. +UNIT WEIGHT DOES NOT INCLUDE ACCESSORIES (SEE ACCESSORY DRAWINGS)
- 5. MAKE-UP WATER PRESSURE 20 psi MIN [137 kPa], 50 psi MAX [344 kPa]
- 6. \*-APPROXIMATE DIMENSIONS DO NOT USE FOR PRE-FABRICATION OF CONNECTING
- 7. 3/4" [19mm] DIA. MOUNTING HOLES. REFER TO RECOMMENDED STEEL SUPPORT DRAWING.
- 8. DIMENSIONS LISTED AS FOLLOWS: **ENGLISH FT-IN** METRIC [mm]

**SHIPPING** 18760 lbs+ [8510] kg+ WEIGHT

**OPERATING** WEIGHT

25880 lbs+ [11740] kg+

HEAVIEST SECTION WEIGHT

16890 lbs+ [7665] kg+

NO. OF SHIPPING SECTIONS

DRAWN BY: SLR