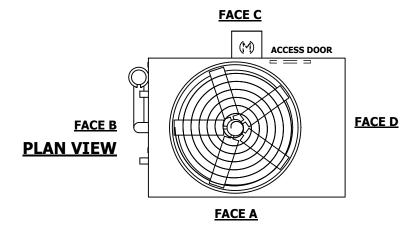

## NOTES:

- 1. (M)- FAN MOTOR LOCATION
- 2. HEAVIEST SECTION IS UPPER SECTION
- 3. MPT DENOTES MALE PIPE THREAD FPT DENOTES FEMALE PIPE THREAD BFW DENOTES BEVELED FOR WELDING **GVD DENOTES GROOVED** FLG DENOTES FLANGE PE DENOTES PLAIN END
- 4. +UNIT WEIGHT DOES NOT INCLUDE ACCESSORIES (SEE ACCESSORY DRAWINGS)
- 5. MAKE-UP WATER PRESSURE 20 psi MIN [137 kPa], 50 psi MAX [344 kPa]
- 6. \*-APPROXIMATE DIMENSIONS DO NOT USE FOR PRE-FABRICATION OF CONNECTING
- 7. 3/4" [19mm] DIA. MOUNTING HOLES. REFER TO RECOMMENDED STEEL SUPPORT DRAWING.
- 8. DIMENSIONS LISTED AS FOLLOWS: **ENGLISH FT-IN** METRIC [mm]