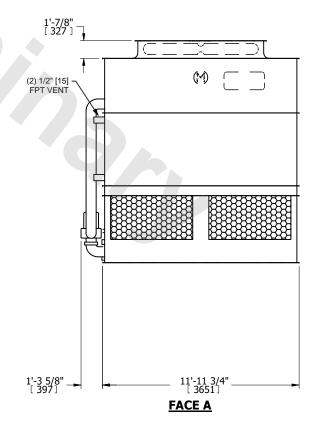

## NOTES:

- 1. (M)- FAN MOTOR LOCATION
- 2. HEAVIEST SECTION IS UPPER SECTION
- 3. MPT DENOTES MALE PIPE THREAD FPT DENOTES FEMALE PIPE THREAD BFW DENOTES BEVELED FOR WELDING **GVD DENOTES GROOVED** FLG DENOTES FLANGE PE DENOTES PLAIN END
- 4. +UNIT WEIGHT DOES NOT INCLUDE ACCESSORIES (SEE ACCESSORY DRAWINGS)
- 5. MAKE-UP WATER PRESSURE 20 psi MIN [137 kPa], 50 psi MAX [344 kPa]
- 6. \*-APPROXIMATE DIMENSIONS DO NOT USE FOR PRE-FABRICATION OF CONNECTING
- 7. 3/4" [19mm] DIA. MOUNTING HOLES. REFER TO RECOMMENDED STEEL SUPPORT DRAWING.
- 8. DIMENSIONS LISTED AS FOLLOWS: **ENGLISH FT-IN** METRIC [mm]